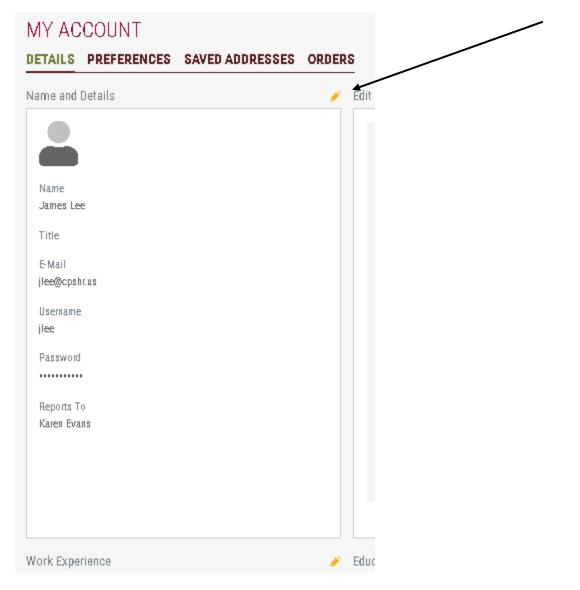

Change password: Scroll down to the bottom of the page after logging in.

## Click on the icon.

Input new password, and click on save. This will update the password.

| MY AC                | COUNT       |                 |          |
|----------------------|-------------|-----------------|----------|
| DETAILS              | PREFERENCES | SAVED ADDRESSES | ORDERS   |
| Edit Name            | And Details |                 | 💉 Edi    |
|                      |             |                 |          |
| ŏ                    |             |                 |          |
| First Nam            | ie*         | Last Name *     |          |
| James                |             | Lee             |          |
| Title                |             |                 |          |
|                      |             |                 |          |
| E-Mail *             |             |                 |          |
| jlee@cj              | pshr.us     |                 |          |
| Username             | 2           |                 | _        |
| jlee@cj              | pshr.us     |                 |          |
| Password             | 1           |                 | ()<br>() |
| l<br>Decorte T       | •           |                 |          |
| Reports T<br>Karen B |             |                 |          |
| Show 1               | to All      | × CANCEL 🗸      | SAVE     |
|                      |             |                 |          |