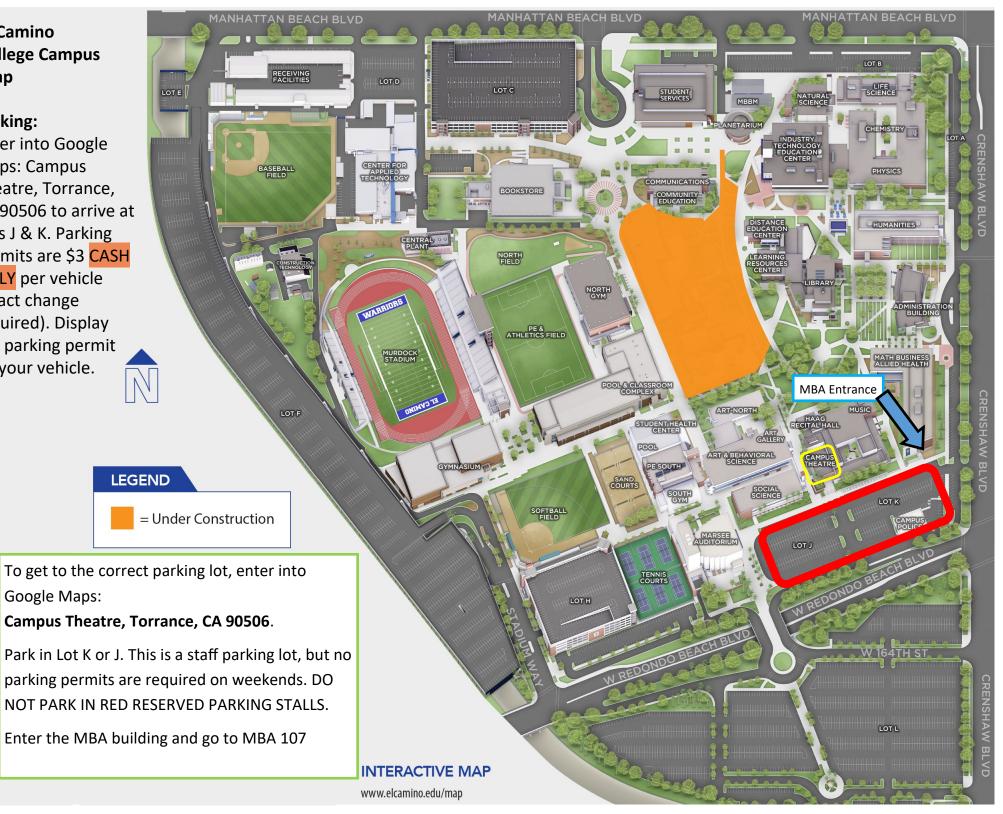

## **El Camino College Campus** Map

## Parking:

Enter into Google Maps: Campus Theatre, Torrance, CA 90506 to arrive at Lots J & K. Parking permits are \$3 CASH **ONLY** per vehicle (exact change required). Display the parking permit on your vehicle.