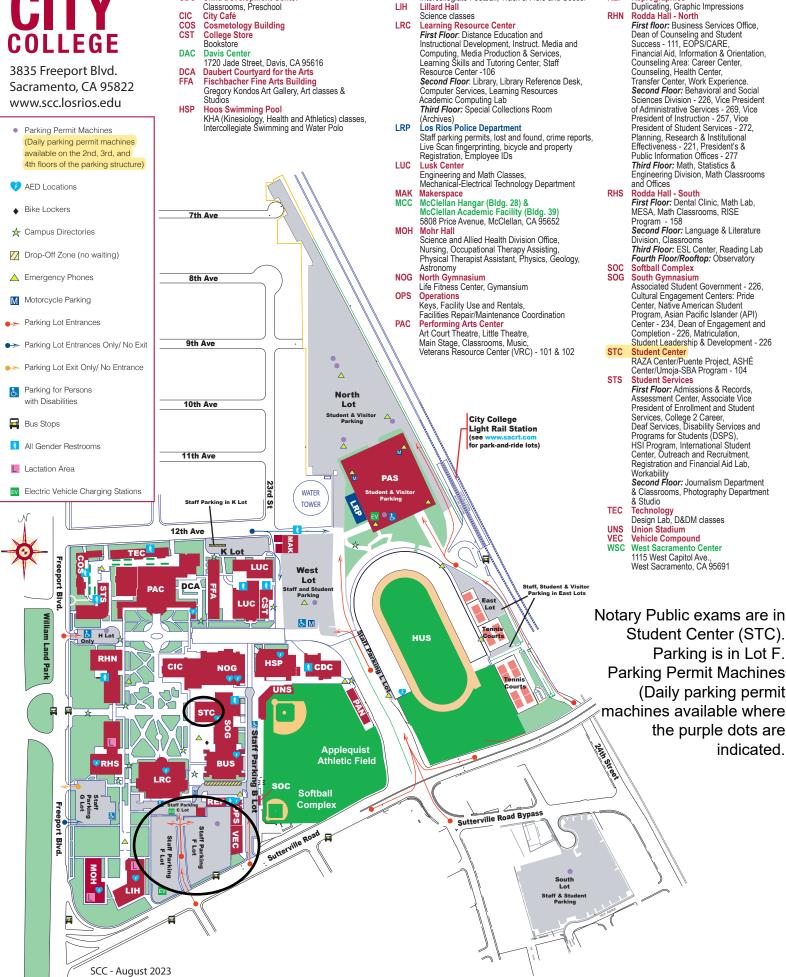

For Additional Information and/or Exam Registration - please visit

notary.cpshr.us

UPDATED 08/17/24

Park in Lot E. Exam is in the Technology Center 114.

|                                |             | Dick Tucker                        | l      |
|--------------------------------|-------------|------------------------------------|--------|
| Accessibility Resource Center  | (10)        | Field (LeBard St                   | adium) |
| Administration                 | (189)       | Disabled Students Center           | (10)   |
| Admissions & Student Records   | (87)        | Drama Lab/Studio                   | (2)    |
| Adult Education                | (150)       | Early Childhood Lab School         | (146)  |
| Allied Health Sciences         | (44)        | Enrollment Center                  | (87)   |
| Aquatics Pavilion (pools)      | (187)       | EOPS                               | (87)   |
| Art Center                     | (158)       | Exercise Science (Fitness Complex) | (183)  |
| Assessment Center              | (87)        | Faculty House                      | (11)   |
| Associated Students of OCC (AS | OCC) (188)  | Field House                        | (110)  |
| Astronomy House                | (40)        | Film & Television                  | (158)  |
| Avery Prof. Mariner            |             | Financial Aid                      | (87)   |
| Training Center (1700 W.       | PCH, NB)    | Fine Arts Lecture Halls            | (5)    |
| Aviation Technology            | (48)        | Fitness Complex                    | (183)  |
| Biological Sciences            | (45)        | Forum Lecture Hall (Giles Brown)   | (81)   |
| Bookstore & Warehouse (        | 83 & 144)   | Frank M. Doyle Arts Pavilion       | (180)  |
| Bursar's Office                | (189)       | Garrison Honors Center             | (13)   |
| Business Education             | (74)        | Global Engagement Center           | (14)   |
| CalWORKS                       | (87)        | Gym Annex                          | (96)   |
| Campus Public Safety (Parking) | (1)         | Gymnasium                          | (91)   |
| Captain's Table Restaurant     | (189)       | Handball                           | (97)   |
| Career Education Center        | (87)        | Health Center (Student)            | (89)   |
| Chemistry                      | (69)        | Horticulture                       | (64)   |
| Children's Center              | (152)       | Information Technology             | (1)    |
| Clark Center                   | (73)        | International Admissions           |        |
| Classrooms & Labs (7, 8        | , 9 & 150)  | (Global Engagement)                | (14)   |
| College Center Dining          | (189)       | Job Placement                      | (87)   |
| Community Education            | (189)       | Journalism                         | (190)  |
| Construction Technology        | (116)       | Kinesiology & Athletics Division   | (187)  |
| Collegiate Rowing Center       |             | Language Institute                 | (12)   |
| (1700 W. PCH, NB)              |             | Learning Center (Special Services) | (10)   |
| Computing Center               | (74)        | Legacy Hall                        | (12)   |
| Consumer & Health Sciences Div | vision (43) | Lewis Center for Applied Sciences  | (42)   |
| Counseling                     | (87)        | Library                            | (182)  |
| Dance                          | (91, 158)   | Literature & Languages Division    | (190)  |
| Dennis Kelly Aquarium          | (42)        | Mailroom                           | (73)   |