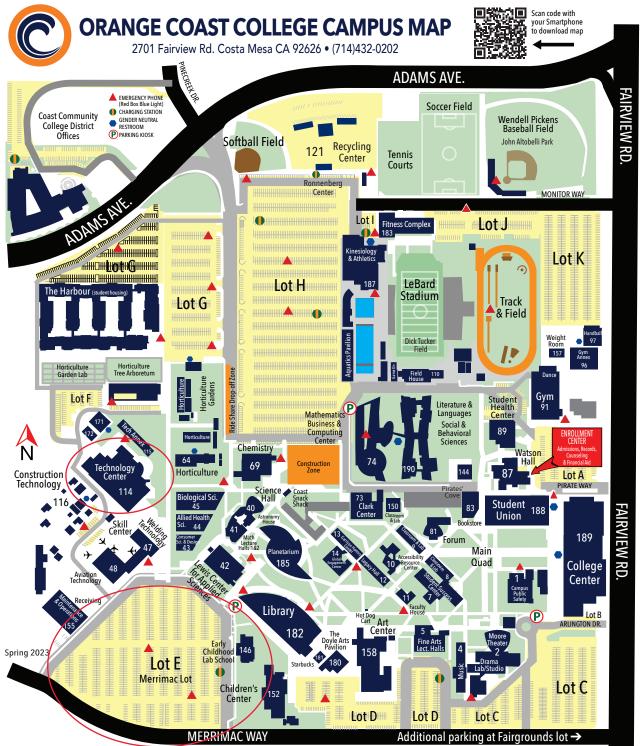

For Additional Information and/or Exam Registration - please visit

notary.cpshr.us

UPDATED 08/17/24

Park in Lot E. Exam is in the Technology Center 114.

|                                |             | Dick Tucker                        | l      |
|--------------------------------|-------------|------------------------------------|--------|
| Accessibility Resource Center  | (10)        | Field (LeBard St                   | adium) |
| Administration                 | (189)       | Disabled Students Center           | (10)   |
| Admissions & Student Records   | (87)        | Drama Lab/Studio                   | (2)    |
| Adult Education                | (150)       | Early Childhood Lab School         | (146)  |
| Allied Health Sciences         | (44)        | Enrollment Center                  | (87)   |
| Aquatics Pavilion (pools)      | (187)       | EOPS                               | (87)   |
| Art Center                     | (158)       | Exercise Science (Fitness Complex) | (183)  |
| Assessment Center              | (87)        | Faculty House                      | (11)   |
| Associated Students of OCC (AS | OCC) (188)  | Field House                        | (110)  |
| Astronomy House                | (40)        | Film & Television                  | (158)  |
| Avery Prof. Mariner            |             | Financial Aid                      | (87)   |
| Training Center (1700 W.       | PCH, NB)    | Fine Arts Lecture Halls            | (5)    |
| Aviation Technology            | (48)        | Fitness Complex                    | (183)  |
| Biological Sciences            | (45)        | Forum Lecture Hall (Giles Brown)   | (81)   |
| Bookstore & Warehouse (        | 83 & 144)   | Frank M. Doyle Arts Pavilion       | (180)  |
| Bursar's Office                | (189)       | Garrison Honors Center             | (13)   |
| Business Education             | (74)        | Global Engagement Center           | (14)   |
| CalWORKS                       | (87)        | Gym Annex                          | (96)   |
| Campus Public Safety (Parking) | (1)         | Gymnasium                          | (91)   |
| Captain's Table Restaurant     | (189)       | Handball                           | (97)   |
| Career Education Center        | (87)        | Health Center (Student)            | (89)   |
| Chemistry                      | (69)        | Horticulture                       | (64)   |
| Children's Center              | (152)       | Information Technology             | (1)    |
| Clark Center                   | (73)        | International Admissions           |        |
| Classrooms & Labs (7, 8        | , 9 & 150)  | (Global Engagement)                | (14)   |
| College Center Dining          | (189)       | Job Placement                      | (87)   |
| Community Education            | (189)       | Journalism                         | (190)  |
| Construction Technology        | (116)       | Kinesiology & Athletics Division   | (187)  |
| Collegiate Rowing Center       |             | Language Institute                 | (12)   |
| (1700 W. PCH, NB)              |             | Learning Center (Special Services) | (10)   |
| Computing Center               | (74)        | Legacy Hall                        | (12)   |
| Consumer & Health Sciences Div | vision (43) | Lewis Center for Applied Sciences  | (42)   |
| Counseling                     | (87)        | Library                            | (182)  |
| Dance                          | (91, 158)   | Literature & Languages Division    | (190)  |
| Dennis Kelly Aquarium          | (42)        | Mailroom                           | (73)   |