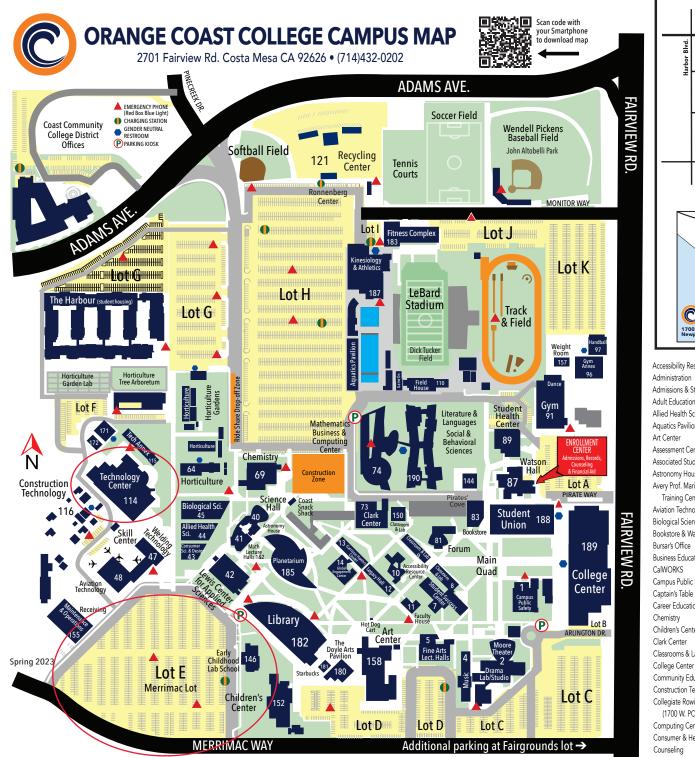

Please see https://exam-registration.cpshr.us/notary/what-to-bring to review the list of items you must bring to the test site.

|                                                               | HUMBOLDT COUNTY                         |                                     | SAN MATEO COUNTY                             |                            |              |                                   | SANTA CLARA COUNTY                            |          |  |  |
|---------------------------------------------------------------|-----------------------------------------|-------------------------------------|----------------------------------------------|----------------------------|--------------|-----------------------------------|-----------------------------------------------|----------|--|--|
|                                                               | College of Redwoods                     |                                     | Hampton by Hilton Daly City                  |                            |              |                                   | Hyatt House San Jose Silicon Valley           |          |  |  |
| 7351 Tompkins Hill Rd Eureka, CA 95501<br><u>Room: HU 112</u> |                                         |                                     | 2700 Junipero Serra Blvd Daly City, CA 94015 |                            |              |                                   | 75 Headquarters Drive San Jose, CA 95134      |          |  |  |
|                                                               |                                         |                                     | Room: Skyline                                |                            |              |                                   | Room: Yosemite & Sequoia                      |          |  |  |
| 230430                                                        | Mar 15                                  | 10:30 AM                            | 151671                                       | Mar 22                     | 8:30 AM      | 181434                            | Mar 15                                        | 8:30 AN  |  |  |
| 230431                                                        | Mar 15                                  | 12:30 PM                            | 151672                                       | Mar 22                     | 10:30 AM     | 181435                            | Mar 15                                        | 10:30 AN |  |  |
|                                                               | SHASTA COUNTY                           |                                     | 151673                                       | Mar 22                     | 12:30 PM     | 181436                            | Mar 15                                        | 12:30 PN |  |  |
|                                                               | Shasta Junior College                   |                                     | 151674                                       | Apr 26                     | 8:30 AM      | 181437                            | Apr 26                                        | 8:30 AN  |  |  |
|                                                               | 11555 Old Oregon Trail Redding, CA      | 96049                               | 151675                                       | Apr 26                     | 10:30 AM     | 181438                            | Apr 26                                        | 10:30 AN |  |  |
|                                                               | <u>Room: 5006</u>                       |                                     | 151676                                       | Apr 26                     | 12:30 PM     | 181439                            | Apr 26                                        | 12:30 PN |  |  |
| 560084                                                        | Apr 12                                  | 10:30 AM                            |                                              | SONOMA COUNTY              |              |                                   | FRESNO COUNTY                                 |          |  |  |
| 560085                                                        | 5 Apr 12 CANCELLED 12:30 PM             |                                     | Best Western Plus Wine Country Inn & Suites  |                            |              |                                   | DoubleTree by Hilton Fresno Convention Center |          |  |  |
|                                                               | SACRAMENTO COUNTY                       | 870 Hopper Ave Santa Rosa, CA 95403 |                                              |                            |              | 2233 Ventura St, Fresno, CA 93721 |                                               |          |  |  |
|                                                               | Sacramento City College                 |                                     |                                              | Room: Sonoma A             |              |                                   | Room: Salon A1                                |          |  |  |
|                                                               | 3835 Freeport Blvd. Sacramento, CA      | 95822                               | 200503                                       | Apr 12                     | 8:30 AM      |                                   | Apr 13                                        | 8:30 AN  |  |  |
|                                                               | Room: Student Center (STC)              |                                     | 200504                                       | Apr 12                     | 10:30 AM     |                                   | Apr 13                                        | 10:30 AN |  |  |
| 121541                                                        | Mar 15                                  | 8:30 AM                             | 200505                                       | Apr 12                     | 12:30 PM     | 030501                            | Apr 13                                        | 12:30 PN |  |  |
| 121542                                                        | Mar 15                                  | 10:30 AM                            |                                              | LOS ANGELES COUNTY         |              |                                   | KERN COUNTY                                   |          |  |  |
| 121543                                                        | Mar 15                                  | 12:30 PM                            |                                              | Residence Inn Santa Clarit | а            |                                   | Next Exam July 2025                           |          |  |  |
| 121544                                                        | Mar 15                                  | 2:30 PM                             | 25320 The                                    | e Old Road Stevenson Ranch | n, CA 91381  |                                   | SAN DIEGO COUNTY                              |          |  |  |
| 121545                                                        | Apr 12                                  | 8:30 AM                             |                                              | Room: Vista Valencia       |              |                                   | Hampton Inn & Suites - San Diego/Poway        |          |  |  |
| 121546                                                        | Apr 12                                  | 10:30 AM                            |                                              | Mar 22                     | 8:30 AM      |                                   | 14068 Stowe Drive Poway, CA 92064             |          |  |  |
| 121547                                                        | Apr 12                                  | 12:30 PM                            |                                              | Mar 22                     | 10:30 AM     |                                   | Room: Stowe/Poway                             |          |  |  |
| 121548                                                        | Apr 12                                  | 2:30 PM                             |                                              | Mar 22                     | 12:30 PM     |                                   | Mar 22                                        | 8:30 AN  |  |  |
|                                                               | LOS ANGELES COUNTY                      |                                     | 370992                                       | Mar 22                     | 2:30 PM      |                                   | Mar 22                                        | 10:30 AN |  |  |
|                                                               | El Camino College                       |                                     | 370993                                       | Apr 26                     | 8:30 AM      |                                   | Mar 22                                        | 12:30 PN |  |  |
|                                                               | 16007 Crenshaw Blvd. Torrance, CA 90506 |                                     | 370994                                       | Apr 26                     | 10:30 AM     |                                   | Apr 26                                        | 8:30 AN  |  |  |
|                                                               | Room: MBA 219                           |                                     | 370995                                       | Apr 26                     | 12:30 PM     |                                   | Apr 26                                        | 10:30 AN |  |  |
| 071348                                                        | Mar 15                                  | 8:30 AM                             |                                              | Apr 26                     | 2:30 PM      | 451000                            | Apr 26                                        | 12:30 PN |  |  |
| 071349                                                        | Mar 15                                  | 10:30 AM                            |                                              | ORANGE COUNTY              |              |                                   | SAN BERNARDINO COUNTY                         |          |  |  |
| 071350                                                        | Mar 15                                  | 12:30 PM                            |                                              | Orange Coast College       |              |                                   | Embassy Suites by Hilton Ontario Airport      |          |  |  |
| 071351                                                        | Apr 12                                  | 8:30 AM                             |                                              | Fairview Rd Costa Mesa, CA |              |                                   | 3663 E. Guasti Road Ontario, CA 91761         |          |  |  |
| 071352                                                        | Apr 12                                  | 10:30 AM                            |                                              | : 158/159 in Technology Ce |              | 111001                            | Room: Sierra Nevada AB                        |          |  |  |
| 071353                                                        | Apr 12                                  | 12:30 PM                            |                                              | Mar 22                     | 8:30 AM      |                                   | Mar 08                                        | 8:30 AN  |  |  |
| 071360                                                        | Apr 12                                  | 2:30 PM                             |                                              | Mar 22                     | 10:30 AM     |                                   | Mar 08                                        | 10:30 AN |  |  |
|                                                               |                                         |                                     | 091417                                       | Mar 22                     | 12:30 PM     |                                   | Mar 08                                        | 12:30 PN |  |  |
|                                                               |                                         |                                     | 091418                                       | Mar 22                     | 2:30 PM      |                                   | Mar 08                                        | 2:30 PN  |  |  |
|                                                               |                                         |                                     | 091419                                       | Apr 26                     | 8:30 AM      |                                   | Apr 12 MOVED TO 4/13                          | 8:30 AN  |  |  |
|                                                               |                                         |                                     | 091420                                       | Apr 26                     | 10:30 AM     |                                   | Apr 12 MOVED TO 4/13                          | 10:30 AN |  |  |
|                                                               |                                         |                                     | 091421                                       | Apr 26                     | 12:30 PM     |                                   | Apr 12 MOVED TO 4/13                          | 12:30 PN |  |  |
|                                                               |                                         |                                     | 091422                                       | Apr 26                     | 2:30 PM      |                                   | Apr 12 MOVED TO 4/13                          | 2:30 PI  |  |  |
|                                                               | Room location                           |                                     | 2                                            |                            |              |                                   | fer to your admission letter.                 |          |  |  |
|                                                               |                                         | For Add                             | ditional Info                                | ormation and/or Exa        | am Registrat | tion - ple                        | ease visit                                    |          |  |  |

## **MAY - JUNE 2025 NOTARY EXAMINATION DATES**

Is registration for the test you want to take full? Walk-in registration is allowed on a space-available, first come, first- served basis. Walk-in registration is not guaranteed. Walk-in candidates will be admitted into the test center after all pre-registered applicants have been admitted. Please arrive at least 45 minutes early for registration and let the proctor know you are a walk-in; testing is not guaranteed for walk-in candidates.