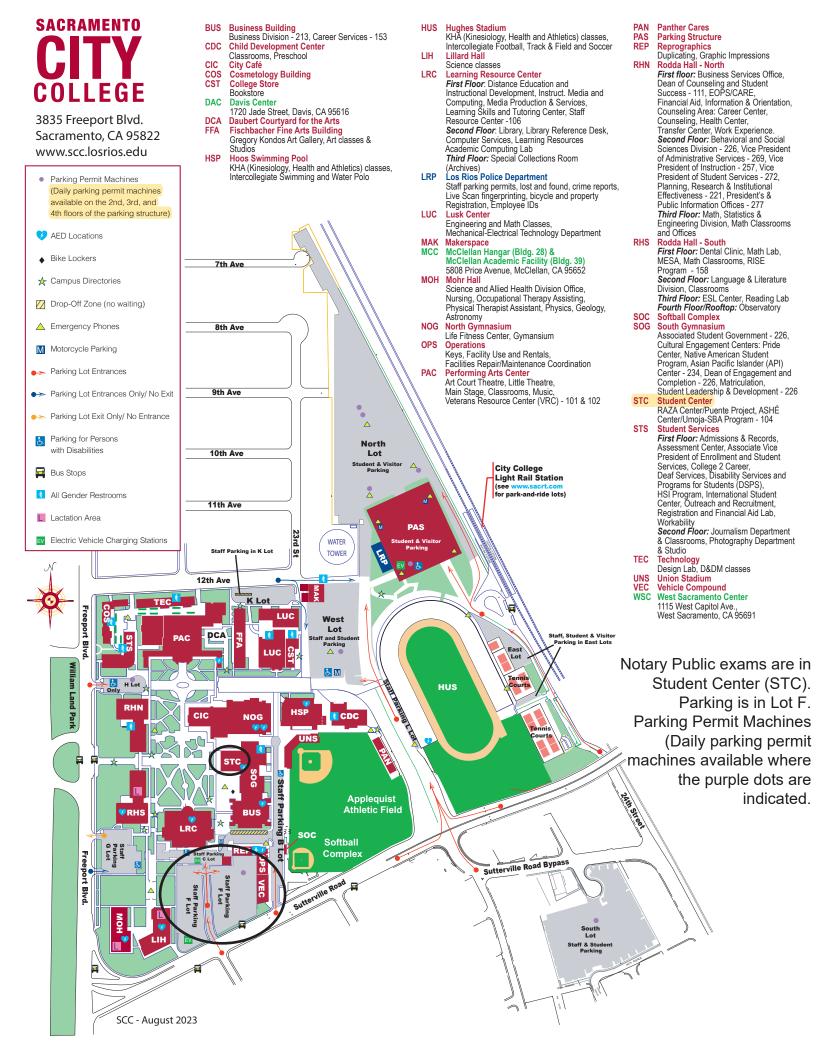

Please see https://exam-registration.cpshr.us/notary/what-to-bring to review the list of items you must bring to the test site.

|                                                               | HUMBOLDT COUNTY                         |                                     | SAN MATEO COUNTY                             |                            |              |                                   | SANTA CLARA COUNTY                            |          |  |  |
|---------------------------------------------------------------|-----------------------------------------|-------------------------------------|----------------------------------------------|----------------------------|--------------|-----------------------------------|-----------------------------------------------|----------|--|--|
|                                                               | College of Redwoods                     |                                     | Hampton by Hilton Daly City                  |                            |              |                                   | Hyatt House San Jose Silicon Valley           |          |  |  |
| 7351 Tompkins Hill Rd Eureka, CA 95501<br><u>Room: HU 112</u> |                                         |                                     | 2700 Junipero Serra Blvd Daly City, CA 94015 |                            |              |                                   | 75 Headquarters Drive San Jose, CA 95134      |          |  |  |
|                                                               |                                         |                                     | Room: Skyline                                |                            |              |                                   | Room: Yosemite & Sequoia                      |          |  |  |
| 230430                                                        | Mar 15                                  | 10:30 AM                            | 151671                                       | Mar 22                     | 8:30 AM      | 181434                            | Mar 15                                        | 8:30 AN  |  |  |
| 230431                                                        | Mar 15                                  | 12:30 PM                            | 151672                                       | Mar 22                     | 10:30 AM     | 181435                            | Mar 15                                        | 10:30 AN |  |  |
|                                                               | SHASTA COUNTY                           |                                     | 151673                                       | Mar 22                     | 12:30 PM     | 181436                            | Mar 15                                        | 12:30 PN |  |  |
|                                                               | Shasta Junior College                   |                                     | 151674                                       | Apr 26                     | 8:30 AM      | 181437                            | Apr 26                                        | 8:30 AN  |  |  |
|                                                               | 11555 Old Oregon Trail Redding, CA      | 96049                               | 151675                                       | Apr 26                     | 10:30 AM     | 181438                            | Apr 26                                        | 10:30 AN |  |  |
|                                                               | <u>Room: 5006</u>                       |                                     | 151676                                       | Apr 26                     | 12:30 PM     | 181439                            | Apr 26                                        | 12:30 PN |  |  |
| 560084                                                        | Apr 12                                  | 10:30 AM                            |                                              | SONOMA COUNTY              |              |                                   | FRESNO COUNTY                                 |          |  |  |
| 560085                                                        | 5 Apr 12 CANCELLED 12:30 PM             |                                     | Best Western Plus Wine Country Inn & Suites  |                            |              |                                   | DoubleTree by Hilton Fresno Convention Center |          |  |  |
|                                                               | SACRAMENTO COUNTY                       | 870 Hopper Ave Santa Rosa, CA 95403 |                                              |                            |              | 2233 Ventura St, Fresno, CA 93721 |                                               |          |  |  |
|                                                               | Sacramento City College                 |                                     |                                              | Room: Sonoma A             |              |                                   | Room: Salon A1                                |          |  |  |
|                                                               | 3835 Freeport Blvd. Sacramento, CA      | 95822                               | 200503                                       | Apr 12                     | 8:30 AM      |                                   | Apr 13                                        | 8:30 AN  |  |  |
|                                                               | Room: Student Center (STC)              |                                     | 200504                                       | Apr 12                     | 10:30 AM     |                                   | Apr 13                                        | 10:30 AN |  |  |
| 121541                                                        | Mar 15                                  | 8:30 AM                             | 200505                                       | Apr 12                     | 12:30 PM     | 030501                            | Apr 13                                        | 12:30 PN |  |  |
| 121542                                                        | Mar 15                                  | 10:30 AM                            |                                              | LOS ANGELES COUNTY         |              |                                   | KERN COUNTY                                   |          |  |  |
| 121543                                                        | Mar 15                                  | 12:30 PM                            |                                              | Residence Inn Santa Clarit | а            |                                   | Next Exam July 2025                           |          |  |  |
| 121544                                                        | Mar 15                                  | 2:30 PM                             | 25320 The                                    | e Old Road Stevenson Ranch | n, CA 91381  |                                   | SAN DIEGO COUNTY                              |          |  |  |
| 121545                                                        | Apr 12                                  | 8:30 AM                             |                                              | Room: Vista Valencia       |              |                                   | Hampton Inn & Suites - San Diego/Poway        |          |  |  |
| 121546                                                        | Apr 12                                  | 10:30 AM                            |                                              | Mar 22                     | 8:30 AM      |                                   | 14068 Stowe Drive Poway, CA 92064             |          |  |  |
| 121547                                                        | Apr 12                                  | 12:30 PM                            |                                              | Mar 22                     | 10:30 AM     |                                   | Room: Stowe/Poway                             |          |  |  |
| 121548                                                        | Apr 12                                  | 2:30 PM                             |                                              | Mar 22                     | 12:30 PM     |                                   | Mar 22                                        | 8:30 AN  |  |  |
|                                                               | LOS ANGELES COUNTY                      |                                     | 370992                                       | Mar 22                     | 2:30 PM      |                                   | Mar 22                                        | 10:30 AN |  |  |
|                                                               | El Camino College                       |                                     | 370993                                       | Apr 26                     | 8:30 AM      |                                   | Mar 22                                        | 12:30 PN |  |  |
|                                                               | 16007 Crenshaw Blvd. Torrance, CA 90506 |                                     | 370994                                       | Apr 26                     | 10:30 AM     |                                   | Apr 26                                        | 8:30 AN  |  |  |
|                                                               | Room: MBA 219                           |                                     | 370995                                       | Apr 26                     | 12:30 PM     |                                   | Apr 26                                        | 10:30 AN |  |  |
| 071348                                                        | Mar 15                                  | 8:30 AM                             |                                              | Apr 26                     | 2:30 PM      | 451000                            | Apr 26                                        | 12:30 PN |  |  |
| 071349                                                        | Mar 15                                  | 10:30 AM                            |                                              | ORANGE COUNTY              |              |                                   | SAN BERNARDINO COUNTY                         |          |  |  |
| 071350                                                        | Mar 15                                  | 12:30 PM                            |                                              | Orange Coast College       |              |                                   | Embassy Suites by Hilton Ontario Airport      |          |  |  |
| 071351                                                        | Apr 12                                  | 8:30 AM                             |                                              | Fairview Rd Costa Mesa, CA |              |                                   | 3663 E. Guasti Road Ontario, CA 91761         |          |  |  |
| 071352                                                        | Apr 12                                  | 10:30 AM                            |                                              | : 158/159 in Technology Ce |              | 111001                            | Room: Sierra Nevada AB                        |          |  |  |
| 071353                                                        | Apr 12                                  | 12:30 PM                            |                                              | Mar 22                     | 8:30 AM      |                                   | Mar 08                                        | 8:30 AN  |  |  |
| 071360                                                        | Apr 12                                  | 2:30 PM                             |                                              | Mar 22                     | 10:30 AM     |                                   | Mar 08                                        | 10:30 AN |  |  |
|                                                               |                                         |                                     | 091417                                       | Mar 22                     | 12:30 PM     |                                   | Mar 08                                        | 12:30 PN |  |  |
|                                                               |                                         |                                     | 091418                                       | Mar 22                     | 2:30 PM      |                                   | Mar 08                                        | 2:30 PN  |  |  |
|                                                               |                                         |                                     | 091419                                       | Apr 26                     | 8:30 AM      |                                   | Apr 12 MOVED TO 4/13                          | 8:30 AN  |  |  |
|                                                               |                                         |                                     | 091420                                       | Apr 26                     | 10:30 AM     |                                   | Apr 12 MOVED TO 4/13                          | 10:30 AN |  |  |
|                                                               |                                         |                                     | 091421                                       | Apr 26                     | 12:30 PM     |                                   | Apr 12 MOVED TO 4/13                          | 12:30 PN |  |  |
|                                                               |                                         |                                     | 091422                                       | Apr 26                     | 2:30 PM      |                                   | Apr 12 MOVED TO 4/13                          | 2:30 PI  |  |  |
|                                                               | Room location                           |                                     | 2                                            |                            |              |                                   | fer to your admission letter.                 |          |  |  |
|                                                               |                                         | For Add                             | ditional Info                                | ormation and/or Exa        | am Registrat | tion - ple                        | ease visit                                    |          |  |  |

## **MAY - JUNE 2025 NOTARY EXAMINATION DATES**

Is registration for the test you want to take full? Walk-in registration is allowed on a space-available, first come, first- served basis. Walk-in registration is not guaranteed. Walk-in candidates will be admitted into the test center after all pre-registered applicants have been admitted. Please arrive at least 45 minutes early for registration and let the proctor know you are a walk-in; testing is not guaranteed for walk-in candidates.