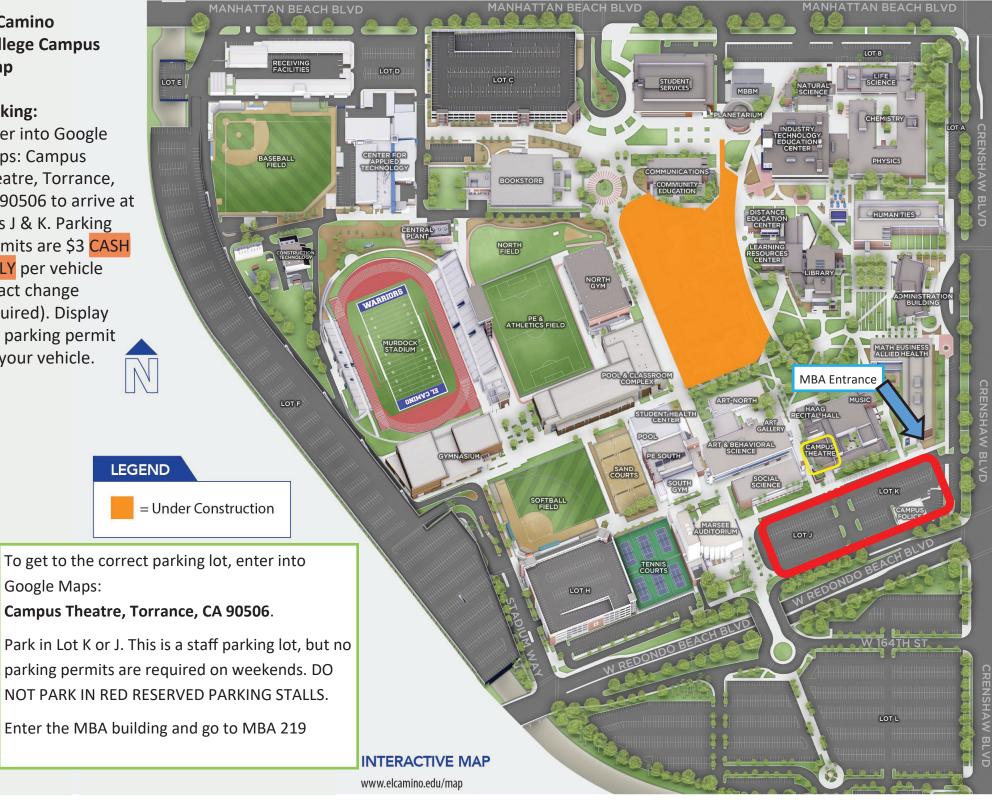

Please see https://exam-registration.cpshr.us/notary/what-to-bring to review the list of items you must bring to the test site.

|                                                               | HUMBOLDT COUNTY                         |                                     | SAN MATEO COUNTY                             |                            |              |                                   | SANTA CLARA COUNTY                            |          |  |  |
|---------------------------------------------------------------|-----------------------------------------|-------------------------------------|----------------------------------------------|----------------------------|--------------|-----------------------------------|-----------------------------------------------|----------|--|--|
|                                                               | College of Redwoods                     |                                     | Hampton by Hilton Daly City                  |                            |              |                                   | Hyatt House San Jose Silicon Valley           |          |  |  |
| 7351 Tompkins Hill Rd Eureka, CA 95501<br><u>Room: HU 112</u> |                                         |                                     | 2700 Junipero Serra Blvd Daly City, CA 94015 |                            |              |                                   | 75 Headquarters Drive San Jose, CA 95134      |          |  |  |
|                                                               |                                         |                                     | Room: Skyline                                |                            |              |                                   | Room: Yosemite & Sequoia                      |          |  |  |
| 230430                                                        | Mar 15                                  | 10:30 AM                            | 151671                                       | Mar 22                     | 8:30 AM      | 181434                            | Mar 15                                        | 8:30 AN  |  |  |
| 230431                                                        | Mar 15                                  | 12:30 PM                            | 151672                                       | Mar 22                     | 10:30 AM     | 181435                            | Mar 15                                        | 10:30 AN |  |  |
|                                                               | SHASTA COUNTY                           |                                     | 151673                                       | Mar 22                     | 12:30 PM     | 181436                            | Mar 15                                        | 12:30 PN |  |  |
|                                                               | Shasta Junior College                   |                                     | 151674                                       | Apr 26                     | 8:30 AM      | 181437                            | Apr 26                                        | 8:30 AN  |  |  |
|                                                               | 11555 Old Oregon Trail Redding, CA      | 96049                               | 151675                                       | Apr 26                     | 10:30 AM     | 181438                            | Apr 26                                        | 10:30 AN |  |  |
|                                                               | <u>Room: 5006</u>                       |                                     | 151676                                       | Apr 26                     | 12:30 PM     | 181439                            | Apr 26                                        | 12:30 PN |  |  |
| 560084                                                        | Apr 12                                  | 10:30 AM                            |                                              | SONOMA COUNTY              |              |                                   | FRESNO COUNTY                                 |          |  |  |
| 560085                                                        | 5 Apr 12 CANCELLED 12:30 PM             |                                     | Best Western Plus Wine Country Inn & Suites  |                            |              |                                   | DoubleTree by Hilton Fresno Convention Center |          |  |  |
|                                                               | SACRAMENTO COUNTY                       | 870 Hopper Ave Santa Rosa, CA 95403 |                                              |                            |              | 2233 Ventura St, Fresno, CA 93721 |                                               |          |  |  |
|                                                               | Sacramento City College                 |                                     |                                              | Room: Sonoma A             |              |                                   | Room: Salon A1                                |          |  |  |
|                                                               | 3835 Freeport Blvd. Sacramento, CA      | 95822                               | 200503                                       | Apr 12                     | 8:30 AM      |                                   | Apr 13                                        | 8:30 AN  |  |  |
|                                                               | Room: Student Center (STC)              |                                     | 200504                                       | Apr 12                     | 10:30 AM     |                                   | Apr 13                                        | 10:30 AN |  |  |
| 121541                                                        | Mar 15                                  | 8:30 AM                             | 200505                                       | Apr 12                     | 12:30 PM     | 030501                            | Apr 13                                        | 12:30 PN |  |  |
| 121542                                                        | Mar 15                                  | 10:30 AM                            |                                              | LOS ANGELES COUNTY         |              |                                   | KERN COUNTY                                   |          |  |  |
| 121543                                                        | Mar 15                                  | 12:30 PM                            |                                              | Residence Inn Santa Clarit | а            |                                   | Next Exam July 2025                           |          |  |  |
| 121544                                                        | Mar 15                                  | 2:30 PM                             | 25320 The                                    | e Old Road Stevenson Ranch | n, CA 91381  |                                   | SAN DIEGO COUNTY                              |          |  |  |
| 121545                                                        | Apr 12                                  | 8:30 AM                             |                                              | Room: Vista Valencia       |              |                                   | Hampton Inn & Suites - San Diego/Poway        |          |  |  |
| 121546                                                        | Apr 12                                  | 10:30 AM                            |                                              | Mar 22                     | 8:30 AM      |                                   | 14068 Stowe Drive Poway, CA 92064             |          |  |  |
| 121547                                                        | Apr 12                                  | 12:30 PM                            |                                              | Mar 22                     | 10:30 AM     |                                   | Room: Stowe/Poway                             |          |  |  |
| 121548                                                        | Apr 12                                  | 2:30 PM                             |                                              | Mar 22                     | 12:30 PM     |                                   | Mar 22                                        | 8:30 AN  |  |  |
|                                                               | LOS ANGELES COUNTY                      |                                     | 370992                                       | Mar 22                     | 2:30 PM      |                                   | Mar 22                                        | 10:30 AN |  |  |
|                                                               | El Camino College                       |                                     | 370993                                       | Apr 26                     | 8:30 AM      |                                   | Mar 22                                        | 12:30 PN |  |  |
|                                                               | 16007 Crenshaw Blvd. Torrance, CA 90506 |                                     | 370994                                       | Apr 26                     | 10:30 AM     |                                   | Apr 26                                        | 8:30 AN  |  |  |
|                                                               | Room: MBA 219                           |                                     | 370995                                       | Apr 26                     | 12:30 PM     |                                   | Apr 26                                        | 10:30 AN |  |  |
| 071348                                                        | Mar 15                                  | 8:30 AM                             |                                              | Apr 26                     | 2:30 PM      | 451000                            | Apr 26                                        | 12:30 PN |  |  |
| 071349                                                        | Mar 15                                  | 10:30 AM                            |                                              | ORANGE COUNTY              |              |                                   | SAN BERNARDINO COUNTY                         |          |  |  |
| 071350                                                        | Mar 15                                  | 12:30 PM                            |                                              | Orange Coast College       |              |                                   | Embassy Suites by Hilton Ontario Airport      |          |  |  |
| 071351                                                        | Apr 12                                  | 8:30 AM                             |                                              | Fairview Rd Costa Mesa, CA |              |                                   | 3663 E. Guasti Road Ontario, CA 91761         |          |  |  |
| 071352                                                        | Apr 12                                  | 10:30 AM                            |                                              | : 158/159 in Technology Ce |              | 111001                            | Room: Sierra Nevada AB                        |          |  |  |
| 071353                                                        | Apr 12                                  | 12:30 PM                            |                                              | Mar 22                     | 8:30 AM      |                                   | Mar 08                                        | 8:30 AN  |  |  |
| 071360                                                        | Apr 12                                  | 2:30 PM                             |                                              | Mar 22                     | 10:30 AM     |                                   | Mar 08                                        | 10:30 AN |  |  |
|                                                               |                                         |                                     | 091417                                       | Mar 22                     | 12:30 PM     |                                   | Mar 08                                        | 12:30 PN |  |  |
|                                                               |                                         |                                     | 091418                                       | Mar 22                     | 2:30 PM      |                                   | Mar 08                                        | 2:30 PN  |  |  |
|                                                               |                                         |                                     | 091419                                       | Apr 26                     | 8:30 AM      |                                   | Apr 12 MOVED TO 4/13                          | 8:30 AN  |  |  |
|                                                               |                                         |                                     | 091420                                       | Apr 26                     | 10:30 AM     |                                   | Apr 12 MOVED TO 4/13                          | 10:30 AN |  |  |
|                                                               |                                         |                                     | 091421                                       | Apr 26                     | 12:30 PM     |                                   | Apr 12 MOVED TO 4/13                          | 12:30 PN |  |  |
|                                                               |                                         |                                     | 091422                                       | Apr 26                     | 2:30 PM      |                                   | Apr 12 MOVED TO 4/13                          | 2:30 PI  |  |  |
|                                                               | Room location                           |                                     | 2                                            |                            |              |                                   | fer to your admission letter.                 |          |  |  |
|                                                               |                                         | For Add                             | ditional Info                                | ormation and/or Exa        | am Registrat | tion - ple                        | ease visit                                    |          |  |  |

## **MAY - JUNE 2025 NOTARY EXAMINATION DATES**

Is registration for the test you want to take full? Walk-in registration is allowed on a space-available, first come, first- served basis. Walk-in registration is not guaranteed. Walk-in candidates will be admitted into the test center after all pre-registered applicants have been admitted. Please arrive at least 45 minutes early for registration and let the proctor know you are a walk-in; testing is not guaranteed for walk-in candidates.