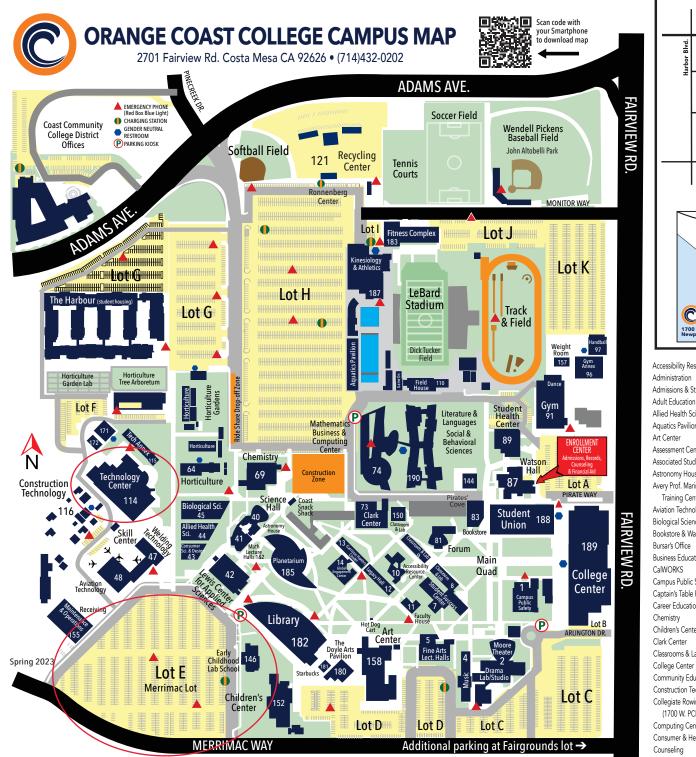

## MARCH - APRIL 2025 NOTARY EXAMINATION DATES

Is registration for the test you want to take full? Walk-in registration is allowed on a space-available, first come, first- served basis. Walk-in registration is not guaranteed. Walk-in candidates will be admitted into the test center after all pre-registered applicants have been admitted. Please arrive at least 45 minutes early for registration and let the proctor know you are a walk-in; testing is not guaranteed for walk-in candidates.

Please see https://exam-registration.cpshr.us/notary/what-to-bring to review the list of items you must bring to the test site.

|                                          | HUMBOLDT COUNTY                          |           |               | SAN MATEO COUNTY                      |             |          | SANTA CLARA COUNTY                            |          |
|------------------------------------------|------------------------------------------|-----------|---------------|---------------------------------------|-------------|----------|-----------------------------------------------|----------|
|                                          | College of Redwoods                      |           |               | Hampton by Hilton Daly City           | ,           |          | Hyatt House San Jose Silicon Valley           |          |
| 7                                        | 351 Tompkins Hill Rd Eureka, CA          | 95501     | 2700 Ju       | unipero Serra Blvd Daly City, C       |             |          | 75 Headquarters Drive San Jose, CA 95134      |          |
|                                          | Room: HU 112                             |           | 2100 00       | Room: Skyline                         |             |          | Room: Yosemite & Sequoia                      |          |
| 230430                                   | Mar 15                                   | 10:30 AM  | 151671        | Mar 22                                | 8:30 AM     | 181434   | Mar 15                                        | 8:30 AN  |
| 230431                                   | Mar 15                                   | 12:30 PM  |               | Mar 22                                | 10:30 AM    |          | Mar 15                                        | 10:30 AN |
|                                          | SHASTA COUNTY                            |           | 151673        | Mar 22                                | 12:30 PM    | 181436   | Mar 15                                        | 12:30 PN |
| Shasta Junior College                    |                                          |           | 151674        | Apr 26                                | 8:30 AM     | 181437   | Apr 26                                        | 8:30 AN  |
| 11                                       | ۔<br>اے 1555 Old Oregon Trail Redding, C | ۹ 96049   | 151675        | Apr 26                                | 10:30 AM    | 181438   | Apr 26                                        | 10:30 AN |
|                                          | Room: 5006                               |           | 151676        | Apr 26                                | 12:30 PM    | 181439   | Apr 26                                        | 12:30 PM |
| 60084                                    | Apr 12                                   | 10:30 AM  |               | SONOMA COUNTY                         |             |          | FRESNO COUNTY                                 |          |
| 60085                                    | Apr 12                                   | 12:30 PM  | Best We       | estern Plus Wine Country Inn          | & Suites    |          | DoubleTree by Hilton Fresno Convention Center |          |
|                                          | SACRAMENTO COUNTY                        |           | 870           | Hopper Ave Santa Rosa, CA 9           | 5403        |          | 2233 Ventura St, Fresno, CA 93721             |          |
| Sacramento City College                  |                                          |           |               | Room: Sonoma A                        |             |          | Room: Salon A1                                |          |
| 3835 Freeport Blvd. Sacramento, CA 95822 |                                          | 200503    | Apr 12        | 8:30 AM                               | 030499      | Apr 13   | 8:30 Al                                       |          |
|                                          | Room: Student Center (STC                | <u>;)</u> | 200504        | Apr 12                                | 10:30 AM    | 030500   | Apr 13                                        | 10:30 Al |
| 21541                                    | Mar 15                                   | 8:30 AM   | 200505        | Apr 12                                | 12:30 PM    | 030501   | Apr 13                                        | 12:30 PI |
| 21542                                    | Mar 15                                   | 10:30 AM  |               | LOS ANGELES COUNTY                    |             |          | KERN COUNTY                                   |          |
| 21543                                    | Mar 15                                   | 12:30 PM  |               | Residence Inn Santa Clarita           |             |          | Next Exam July 2025                           |          |
| 21544                                    | Mar 15                                   | 2:30 PM   | 25320 Th      | ne Old Road Stevenson Ranch,          | CA 91381    |          | SAN DIEGO COUNTY                              |          |
| 21545                                    | Apr 12                                   | 8:30 AM   |               | Room: Vista Valencia                  |             |          | Hampton Inn & Suites - San Diego/Poway        |          |
| 21546                                    | Apr 12                                   | 10:30 AM  |               | Mar 22                                | 8:30 AM     |          | 14068 Stowe Drive Poway, CA 92064             |          |
| 21547                                    | Apr 12                                   | 12:30 PM  |               | Mar 22                                | 10:30 AM    |          | Room: Stowe/Poway                             |          |
| 21548                                    | Apr 12                                   | 2:30 PM   |               | Mar 22                                | 12:30 PM    | 450995   | Mar 22                                        | 8:30 Al  |
|                                          | LOS ANGELES COUNTY                       |           | 370992        | Mar 22                                | 2:30 PM     |          | Mar 22                                        | 10:30 Al |
|                                          | El Camino College                        |           | 370993        | Apr 26                                | 8:30 AM     |          | Mar 22                                        | 12:30 P  |
| 16                                       | 6007 Crenshaw Blvd. Torrance, C/         | 4 90506   | 370994        | Apr 26                                | 10:30 AM    |          | Apr 26                                        | 8:30 AI  |
|                                          | Room: MBA 219                            |           | 370995        | Apr 26                                | 12:30 PM    |          | Apr 26                                        | 10:30 Al |
| 071348                                   | Mar 15                                   | 8:30 AM   | 370996        | Apr 26                                | 2:30 PM     | 451000   | Apr 26                                        | 12:30 PI |
| 071349                                   | Mar 15                                   | 10:30 AM  |               | ORANGE COUNTY                         |             |          | SAN BERNARDINO COUNTY                         |          |
| 071350                                   | Mar 15                                   | 12:30 PM  |               | Orange Coast College                  |             |          | Embassy Suites by Hilton Ontario Airport      |          |
| 071351                                   | Apr 12                                   | 8:30 AM   |               | 2701 Fairview Rd Costa Mesa, CA 92626 |             |          | 3663 E. Guasti Road Ontario, CA 91761         |          |
| 071352                                   | Apr 12                                   | 10:30 AM  |               | n: 158/159 in Technology Cen          |             |          | Room: Sierra Nevada AB                        |          |
| 071353                                   | Apr 12                                   | 12:30 PM  |               | Mar 22                                | 8:30 AM     |          | Mar 08                                        | 8:30 AI  |
|                                          |                                          |           | 091416        | Mar 22                                | 10:30 AM    |          | Mar 08                                        | 10:30 Al |
|                                          |                                          |           | 091417        | Mar 22                                | 12:30 PM    |          | Mar 08                                        | 12:30 P  |
|                                          |                                          |           | 091418        | Mar 22                                | 2:30 PM     |          | Mar 08                                        | 2:30 PI  |
|                                          |                                          |           | 091419        | Apr 26                                | 8:30 AM     |          | Apr 12 MOVED TO 4/13                          | 8:30 AI  |
|                                          |                                          |           | 091420        | Apr 26                                | 10:30 AM    |          | Apr 12 MOVED TO 4/13                          | 10:30 Al |
|                                          |                                          |           | 091421        | Apr 26                                | 12:30 PM    |          | Apr 12 MOVED TO 4/13                          | 12:30 PI |
|                                          |                                          |           | 091422        | Apr 26                                | 2:30 PM     |          | Apr 12 MOVED TO 4/13                          | 2:30 PI  |
|                                          | Room locatio                             |           | 2             |                                       |             |          | refer to your admission letter.               |          |
|                                          |                                          | For Ac    | Iditional Inf | ormation and/or Exa                   | am Registra | tion - p | lease visit                                   |          |
|                                          |                                          |           |               | <u>notary.cpshr.us</u>                |             |          | UPDATED 1/15/2025                             |          |