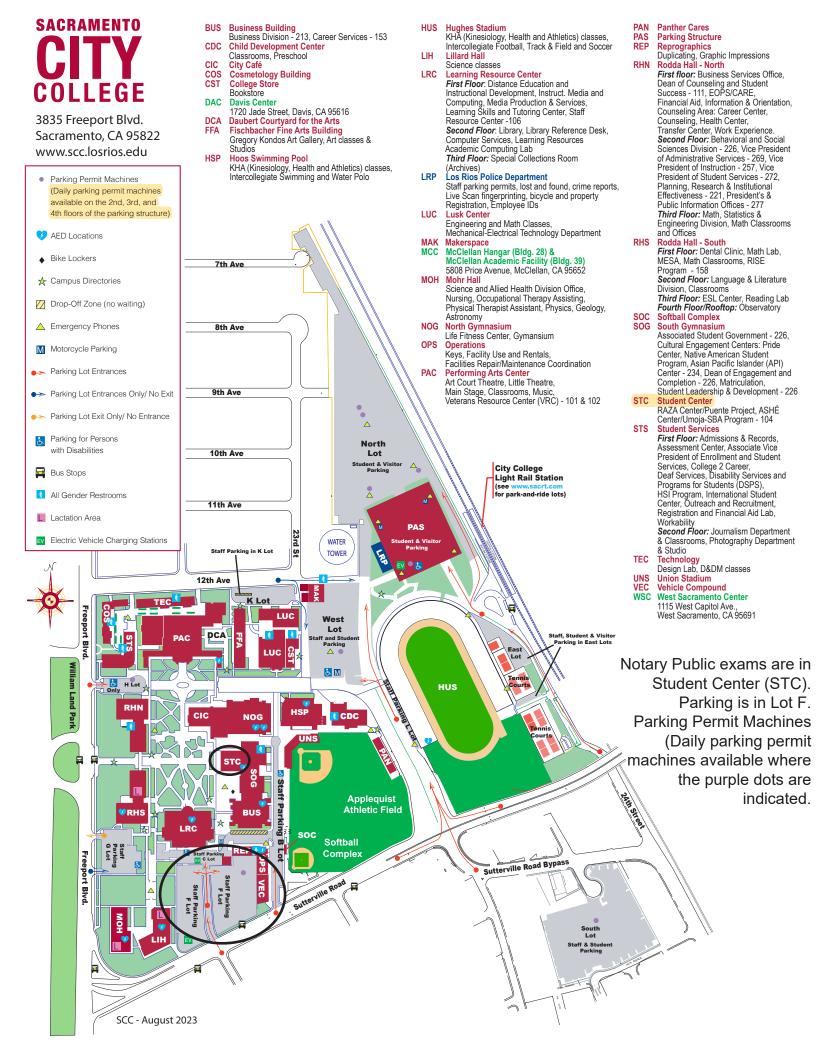

## MARCH - APRIL 2025 NOTARY EXAMINATION DATES

Is registration for the test you want to take full? Walk-in registration is allowed on a space-available, first come, first- served basis. Walk-in registration is not guaranteed. Walk-in candidates will be admitted into the test center after all pre-registered applicants have been admitted. Please arrive at least 45 minutes early for registration and let the proctor know you are a walk-in; testing is not guaranteed for walk-in candidates.

Please see https://exam-registration.cpshr.us/notary/what-to-bring to review the list of items you must bring to the test site.

|                                          | HUMBOLDT COUNTY                          |           |               | SAN MATEO COUNTY                      |             |          | SANTA CLARA COUNTY                            |          |
|------------------------------------------|------------------------------------------|-----------|---------------|---------------------------------------|-------------|----------|-----------------------------------------------|----------|
|                                          | College of Redwoods                      |           |               | Hampton by Hilton Daly City           | ,           |          | Hyatt House San Jose Silicon Valley           |          |
| 7                                        | 351 Tompkins Hill Rd Eureka, CA          | 95501     | 2700 Ju       | unipero Serra Blvd Daly City, C       |             |          | 75 Headquarters Drive San Jose, CA 95134      |          |
|                                          | Room: HU 112                             |           | 2100 00       | Room: Skyline                         |             |          | Room: Yosemite & Sequoia                      |          |
| 230430                                   | Mar 15                                   | 10:30 AM  | 151671        | Mar 22                                | 8:30 AM     | 181434   | Mar 15                                        | 8:30 AN  |
| 230431                                   | Mar 15                                   | 12:30 PM  |               | Mar 22                                | 10:30 AM    |          | Mar 15                                        | 10:30 AN |
|                                          | SHASTA COUNTY                            |           | 151673        | Mar 22                                | 12:30 PM    | 181436   | Mar 15                                        | 12:30 PN |
| Shasta Junior College                    |                                          |           | 151674        | Apr 26                                | 8:30 AM     | 181437   | Apr 26                                        | 8:30 AN  |
| 11                                       | ۔<br>اے 1555 Old Oregon Trail Redding, C | ۹ 96049   | 151675        | Apr 26                                | 10:30 AM    | 181438   | Apr 26                                        | 10:30 AN |
|                                          | Room: 5006                               |           | 151676        | Apr 26                                | 12:30 PM    | 181439   | Apr 26                                        | 12:30 PM |
| 60084                                    | Apr 12                                   | 10:30 AM  |               | SONOMA COUNTY                         |             |          | FRESNO COUNTY                                 |          |
| 60085                                    | Apr 12                                   | 12:30 PM  | Best We       | estern Plus Wine Country Inn          | & Suites    |          | DoubleTree by Hilton Fresno Convention Center |          |
|                                          | SACRAMENTO COUNTY                        |           | 870           | Hopper Ave Santa Rosa, CA 9           | 5403        |          | 2233 Ventura St, Fresno, CA 93721             |          |
| Sacramento City College                  |                                          |           |               | Room: Sonoma A                        |             |          | Room: Salon A1                                |          |
| 3835 Freeport Blvd. Sacramento, CA 95822 |                                          | 200503    | Apr 12        | 8:30 AM                               | 030499      | Apr 13   | 8:30 Al                                       |          |
|                                          | Room: Student Center (STC                | <u>;)</u> | 200504        | Apr 12                                | 10:30 AM    | 030500   | Apr 13                                        | 10:30 Al |
| 21541                                    | Mar 15                                   | 8:30 AM   | 200505        | Apr 12                                | 12:30 PM    | 030501   | Apr 13                                        | 12:30 PI |
| 21542                                    | Mar 15                                   | 10:30 AM  |               | LOS ANGELES COUNTY                    |             |          | KERN COUNTY                                   |          |
| 21543                                    | Mar 15                                   | 12:30 PM  |               | Residence Inn Santa Clarita           |             |          | Next Exam July 2025                           |          |
| 21544                                    | Mar 15                                   | 2:30 PM   | 25320 Th      | ne Old Road Stevenson Ranch,          | CA 91381    |          | SAN DIEGO COUNTY                              |          |
| 21545                                    | Apr 12                                   | 8:30 AM   |               | Room: Vista Valencia                  |             |          | Hampton Inn & Suites - San Diego/Poway        |          |
| 21546                                    | Apr 12                                   | 10:30 AM  |               | Mar 22                                | 8:30 AM     |          | 14068 Stowe Drive Poway, CA 92064             |          |
| 21547                                    | Apr 12                                   | 12:30 PM  |               | Mar 22                                | 10:30 AM    |          | Room: Stowe/Poway                             |          |
| 21548                                    | Apr 12                                   | 2:30 PM   |               | Mar 22                                | 12:30 PM    | 450995   | Mar 22                                        | 8:30 Al  |
|                                          | LOS ANGELES COUNTY                       |           | 370992        | Mar 22                                | 2:30 PM     |          | Mar 22                                        | 10:30 Al |
|                                          | El Camino College                        |           | 370993        | Apr 26                                | 8:30 AM     |          | Mar 22                                        | 12:30 P  |
| 16                                       | 6007 Crenshaw Blvd. Torrance, C/         | 4 90506   | 370994        | Apr 26                                | 10:30 AM    |          | Apr 26                                        | 8:30 AI  |
|                                          | Room: MBA 219                            |           | 370995        | Apr 26                                | 12:30 PM    |          | Apr 26                                        | 10:30 Al |
| 071348                                   | Mar 15                                   | 8:30 AM   | 370996        | Apr 26                                | 2:30 PM     | 451000   | Apr 26                                        | 12:30 PI |
| 071349                                   | Mar 15                                   | 10:30 AM  |               | ORANGE COUNTY                         |             |          | SAN BERNARDINO COUNTY                         |          |
| 071350                                   | Mar 15                                   | 12:30 PM  |               | Orange Coast College                  |             |          | Embassy Suites by Hilton Ontario Airport      |          |
| 071351                                   | Apr 12                                   | 8:30 AM   |               | 2701 Fairview Rd Costa Mesa, CA 92626 |             |          | 3663 E. Guasti Road Ontario, CA 91761         |          |
| 071352                                   | Apr 12                                   | 10:30 AM  |               | n: 158/159 in Technology Cen          |             |          | Room: Sierra Nevada AB                        |          |
| 071353                                   | Apr 12                                   | 12:30 PM  |               | Mar 22                                | 8:30 AM     |          | Mar 08                                        | 8:30 AI  |
|                                          |                                          |           | 091416        | Mar 22                                | 10:30 AM    |          | Mar 08                                        | 10:30 Al |
|                                          |                                          |           | 091417        | Mar 22                                | 12:30 PM    |          | Mar 08                                        | 12:30 P  |
|                                          |                                          |           | 091418        | Mar 22                                | 2:30 PM     |          | Mar 08                                        | 2:30 PI  |
|                                          |                                          |           | 091419        | Apr 26                                | 8:30 AM     |          | Apr 12 MOVED TO 4/13                          | 8:30 AI  |
|                                          |                                          |           | 091420        | Apr 26                                | 10:30 AM    |          | Apr 12 MOVED TO 4/13                          | 10:30 Al |
|                                          |                                          |           | 091421        | Apr 26                                | 12:30 PM    |          | Apr 12 MOVED TO 4/13                          | 12:30 PI |
|                                          |                                          |           | 091422        | Apr 26                                | 2:30 PM     |          | Apr 12 MOVED TO 4/13                          | 2:30 PI  |
|                                          | Room locatio                             |           | 2             |                                       |             |          | refer to your admission letter.               |          |
|                                          |                                          | For Ac    | Iditional Inf | ormation and/or Exa                   | am Registra | tion - p | lease visit                                   |          |
|                                          |                                          |           |               | <u>notary.cpshr.us</u>                |             |          | UPDATED 1/15/2025                             |          |

## **MAY - JUNE 2025 NOTARY EXAMINATION DATES**

Is registration for the test you want to take full? Walk-in registration is allowed on a space-available, first come, first- served basis. Walk-in registration is not guaranteed. Walk-in candidates will be admitted into the test center after all pre-registered applicants have been admitted. Please arrive at least 45 minutes early for registration and let the proctor know you are a walk-in; testing is not guaranteed for walk-in candidates.

Please see https://exam-registration.cpshr.us/notary/what-to-bring to review the list of items you must bring to the test site.

|                                          |                            | SCH        | EDULE         | WILL BE UPDATED AS SESS                   | IONS ARE   |                          | D                                      |          |  |  |
|------------------------------------------|----------------------------|------------|---------------|-------------------------------------------|------------|--------------------------|----------------------------------------|----------|--|--|
|                                          | HUMBOLDT COUNTY            |            |               | SAN MATEO COUNTY                          |            |                          | SANTA CLARA COUNTY                     |          |  |  |
|                                          | Next Exam July 2025        |            |               | Hampton by Hilton Daly City               |            |                          | Hyatt House San Jose Silicon Valley    |          |  |  |
|                                          |                            |            |               | 2700 Junipero Serra Blvd Daly City, CA 94 | 015        |                          | 75 Headquarters Drive San Jose, CA 951 | 34       |  |  |
| SHASTA COUNTY                            |                            |            | Room: Skyline |                                           |            | Room: Yosemite & Sequoia |                                        |          |  |  |
|                                          | Next Exam July 2025        |            | 151677        | May 31                                    | 8:30 AM    | 181440                   | May 17                                 | 8:30 AM  |  |  |
|                                          |                            |            | 151678        | May 31                                    | 10:30 AM   | 181441                   | May 17                                 | 10:30 AM |  |  |
|                                          | SACRAMENTO COUNTY          |            | 151679        | May 31                                    | 12:30 PM   | 181442                   | May 17                                 | 12:30 PM |  |  |
| Sacramento City College                  |                            |            | 151680        | June 28                                   | 8:30 AM    | 181443                   | June 14                                | 8:30 AM  |  |  |
| 3835 Freeport Blvd. Sacramento, CA 95822 |                            |            | 151681        | June 28                                   | 10:30 AM   | 181444                   | June 14                                | 10:30 AM |  |  |
|                                          | Room: Student Center (STC) |            | 151682        | June 28                                   | 12:30 PM   | 181445                   | June 14                                | 12:30 PM |  |  |
| 121549                                   | May 17                     | 8:30 AM    |               | SONOMA COUNTY                             |            |                          | FRESNO COUNTY                          |          |  |  |
| 121550                                   | May 17                     | 10:30 AM   |               | Next Exam July 2025                       |            |                          | Next Exam July 2025                    |          |  |  |
| 121551                                   | May 17                     | 12:30 PM   |               |                                           |            |                          |                                        |          |  |  |
| 121552                                   | May 17                     | 2:30 PM    |               | LOS ANGELES COUNTY                        |            |                          | KERN COUNTY                            |          |  |  |
| 121553                                   | June 21                    | 8:30 AM    |               | Residence Inn Santa Clarita               |            |                          | Next Exam July 2025                    |          |  |  |
| 121554                                   | June 21                    | 10:30 AM   | 2             | 5320 The Old Road Stevenson Ranch, CA     | 91381      |                          | SAN DIEGO COUNTY                       |          |  |  |
| 121555                                   | June 21                    | 12:30 PM   |               | <u>Room: Vista Valencia</u>               |            |                          | Hampton Inn & Suites - San Diego/Pow   | ау       |  |  |
| 121556                                   | June 21                    | 2:30 PM    | 370997        | May 31                                    | 8:30 AM    |                          | 14068 Stowe Drive Poway, CA 92064      |          |  |  |
|                                          |                            |            | 370998        | May 31                                    | 10:30 AM   |                          | Room: Stowe/Poway                      |          |  |  |
|                                          | LOS ANGELES COUNTY         |            | 370999        | May 31                                    | 12:30 PM   | 451001                   | May 31                                 | 8:30 AM  |  |  |
| El Camino College                        |                            |            | 371000        | May 31                                    | 2:30 PM    | 451002                   | May 31                                 | 10:30 AM |  |  |
| 16007 Crenshaw Blvd. Torrance, CA 90506  |                            |            | 371001        | June 28                                   | 8:30 AM    | 451003                   | May 31                                 | 12:30 PM |  |  |
|                                          | <u>Room: MBA 219</u>       |            | 371002        | June 28                                   | 10:30 AM   | 451004                   | June 28                                | 8:30 AM  |  |  |
| 071354                                   | May 17                     | 8:30 AM    | 371003        | June 28                                   | 12:30 PM   | 451005                   | June 28                                | 10:30 AM |  |  |
| 071355                                   | May 17                     | 10:30 AM   | 371004        | June 28                                   | 2:30 PM    | 451006                   | June 28                                | 12:30 PM |  |  |
| 071356                                   | May 17                     | 12:30 PM   |               | ORANGE COUNTY                             |            |                          | SAN BERNARDINO COUNTY                  |          |  |  |
| 071357                                   | June 21                    | 8:30 AM    |               | Orange Coast College                      |            |                          | Embassy Suites by Hilton Ontario Airpo | ort      |  |  |
| 071358                                   | June 21                    | 10:30 AM   |               | 2701 Fairview Rd Costa Mesa, CA 9262      |            |                          | 3663 E. Guasti Road Ontario, CA 91761  | l        |  |  |
| 071359                                   | June 21                    | 12:30 PM   |               | Room: 158/159 in Technology Center 1      | <u>14</u>  |                          | <u>Room: Sierra Nevada AB</u>          |          |  |  |
|                                          |                            |            | 091423        | May 31                                    | 8:30 AM    |                          | May 31                                 | 8:30 AM  |  |  |
|                                          |                            |            | 091424        | May 31                                    | 10:30 AM   | 111070                   | May 31                                 | 10:30 AM |  |  |
|                                          |                            |            | 091425        | May 31                                    | 12:30 PM   |                          | May 31                                 | 12:30 PM |  |  |
|                                          |                            |            | 091426        | May 31                                    | 2:30 PM    | 111072                   | May 31                                 | 2:30 PM  |  |  |
|                                          |                            |            | 091427        | June 28                                   | 8:30 AM    | 111073                   | June 21                                | 8:30 AM  |  |  |
|                                          |                            |            | 091428        | June 28                                   | 10:30 AM   | 111074                   | June 21                                | 10:30 AM |  |  |
|                                          |                            |            | 091429        | June 28                                   | 12:30 PM   | 111075                   | June 21                                | 12:30 PM |  |  |
|                                          |                            |            | 091430        | June 28                                   | 2:30 PM    | 111076                   | June 21                                | 2:30 PM  |  |  |
|                                          |                            |            |               | ct to change; pre-registered cand         |            |                          | -                                      |          |  |  |
|                                          | ŀ                          | -or Additi | onal l        | nformation and/or Exam Reg                | gistration | - plea                   |                                        |          |  |  |
|                                          |                            |            |               | <u>notary.cpshr.us</u>                    |            |                          | UPDATED 3/22/20                        | 25       |  |  |