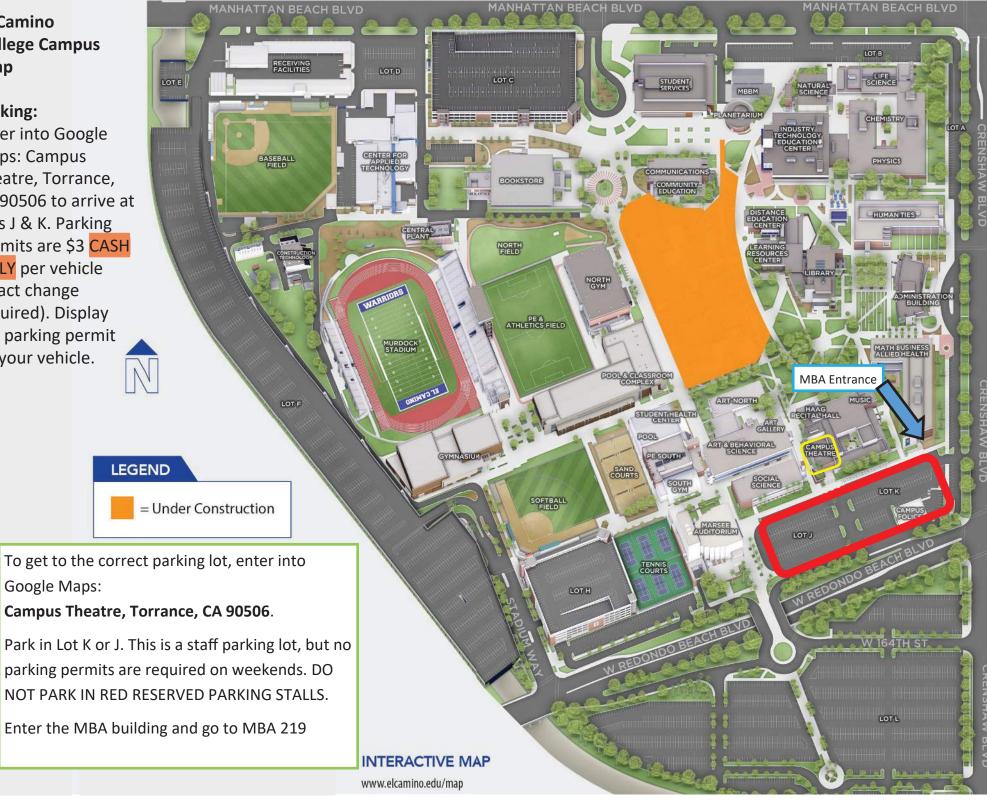

## MARCH - APRIL 2025 NOTARY EXAMINATION DATES

Is registration for the test you want to take full? Walk-in registration is allowed on a space-available, first come, first- served basis. Walk-in registration is not guaranteed. Walk-in candidates will be admitted into the test center after all pre-registered applicants have been admitted. Please arrive at least 45 minutes early for registration and let the proctor know you are a walk-in; testing is not guaranteed for walk-in candidates.

Please see https://exam-registration.cpshr.us/notary/what-to-bring to review the list of items you must bring to the test site.

|                                          | HUMBOLDT COUNTY                          |           |               | SAN MATEO COUNTY                      |             |          | SANTA CLARA COUNTY                            |          |
|------------------------------------------|------------------------------------------|-----------|---------------|---------------------------------------|-------------|----------|-----------------------------------------------|----------|
|                                          | College of Redwoods                      |           |               | Hampton by Hilton Daly City           | ,           |          | Hyatt House San Jose Silicon Valley           |          |
| 7                                        | 351 Tompkins Hill Rd Eureka, CA          | 95501     | 2700 Ju       | unipero Serra Blvd Daly City, C       |             |          | 75 Headquarters Drive San Jose, CA 95134      |          |
|                                          | Room: HU 112                             |           | 2100 00       | Room: Skyline                         |             |          | Room: Yosemite & Sequoia                      |          |
| 230430                                   | Mar 15                                   | 10:30 AM  | 151671        | Mar 22                                | 8:30 AM     | 181434   | Mar 15                                        | 8:30 AN  |
| 230431                                   | Mar 15                                   | 12:30 PM  |               | Mar 22                                | 10:30 AM    |          | Mar 15                                        | 10:30 AN |
|                                          | SHASTA COUNTY                            |           | 151673        | Mar 22                                | 12:30 PM    | 181436   | Mar 15                                        | 12:30 PN |
| Shasta Junior College                    |                                          |           | 151674        | Apr 26                                | 8:30 AM     | 181437   | Apr 26                                        | 8:30 AN  |
| 11                                       | ۔<br>اے 1555 Old Oregon Trail Redding, C | ۹ 96049   | 151675        | Apr 26                                | 10:30 AM    | 181438   | Apr 26                                        | 10:30 AN |
|                                          | Room: 5006                               |           | 151676        | Apr 26                                | 12:30 PM    | 181439   | Apr 26                                        | 12:30 PM |
| 60084                                    | Apr 12                                   | 10:30 AM  |               | SONOMA COUNTY                         |             |          | FRESNO COUNTY                                 |          |
| 60085                                    | Apr 12                                   | 12:30 PM  | Best We       | estern Plus Wine Country Inn          | & Suites    |          | DoubleTree by Hilton Fresno Convention Center |          |
|                                          | SACRAMENTO COUNTY                        |           | 870           | Hopper Ave Santa Rosa, CA 9           | 5403        |          | 2233 Ventura St, Fresno, CA 93721             |          |
| Sacramento City College                  |                                          |           |               | Room: Sonoma A                        |             |          | Room: Salon A1                                |          |
| 3835 Freeport Blvd. Sacramento, CA 95822 |                                          | 200503    | Apr 12        | 8:30 AM                               | 030499      | Apr 13   | 8:30 Al                                       |          |
|                                          | Room: Student Center (STC                | <u>;)</u> | 200504        | Apr 12                                | 10:30 AM    | 030500   | Apr 13                                        | 10:30 Al |
| 21541                                    | Mar 15                                   | 8:30 AM   | 200505        | Apr 12                                | 12:30 PM    | 030501   | Apr 13                                        | 12:30 PI |
| 21542                                    | Mar 15                                   | 10:30 AM  |               | LOS ANGELES COUNTY                    |             |          | KERN COUNTY                                   |          |
| 21543                                    | Mar 15                                   | 12:30 PM  |               | Residence Inn Santa Clarita           |             |          | Next Exam July 2025                           |          |
| 21544                                    | Mar 15                                   | 2:30 PM   | 25320 Th      | ne Old Road Stevenson Ranch,          | CA 91381    |          | SAN DIEGO COUNTY                              |          |
| 21545                                    | Apr 12                                   | 8:30 AM   |               | Room: Vista Valencia                  |             |          | Hampton Inn & Suites - San Diego/Poway        |          |
| 21546                                    | Apr 12                                   | 10:30 AM  |               | Mar 22                                | 8:30 AM     |          | 14068 Stowe Drive Poway, CA 92064             |          |
| 21547                                    | Apr 12                                   | 12:30 PM  |               | Mar 22                                | 10:30 AM    |          | Room: Stowe/Poway                             |          |
| 21548                                    | Apr 12                                   | 2:30 PM   |               | Mar 22                                | 12:30 PM    | 450995   | Mar 22                                        | 8:30 Al  |
|                                          | LOS ANGELES COUNTY                       |           | 370992        | Mar 22                                | 2:30 PM     |          | Mar 22                                        | 10:30 Al |
|                                          | El Camino College                        |           | 370993        | Apr 26                                | 8:30 AM     |          | Mar 22                                        | 12:30 P  |
| 16                                       | 6007 Crenshaw Blvd. Torrance, C/         | 4 90506   | 370994        | Apr 26                                | 10:30 AM    |          | Apr 26                                        | 8:30 AI  |
|                                          | Room: MBA 219                            |           | 370995        | Apr 26                                | 12:30 PM    |          | Apr 26                                        | 10:30 Al |
| 071348                                   | Mar 15                                   | 8:30 AM   | 370996        | Apr 26                                | 2:30 PM     | 451000   | Apr 26                                        | 12:30 PI |
| 071349                                   | Mar 15                                   | 10:30 AM  |               | ORANGE COUNTY                         |             |          | SAN BERNARDINO COUNTY                         |          |
| 071350                                   | Mar 15                                   | 12:30 PM  |               | Orange Coast College                  |             |          | Embassy Suites by Hilton Ontario Airport      |          |
| 071351                                   | Apr 12                                   | 8:30 AM   |               | 2701 Fairview Rd Costa Mesa, CA 92626 |             |          | 3663 E. Guasti Road Ontario, CA 91761         |          |
| 071352                                   | Apr 12                                   | 10:30 AM  |               | n: 158/159 in Technology Cen          |             |          | Room: Sierra Nevada AB                        |          |
| 071353                                   | Apr 12                                   | 12:30 PM  |               | Mar 22                                | 8:30 AM     |          | Mar 08                                        | 8:30 AI  |
|                                          |                                          |           | 091416        | Mar 22                                | 10:30 AM    |          | Mar 08                                        | 10:30 Al |
|                                          |                                          |           | 091417        | Mar 22                                | 12:30 PM    |          | Mar 08                                        | 12:30 P  |
|                                          |                                          |           | 091418        | Mar 22                                | 2:30 PM     |          | Mar 08                                        | 2:30 PI  |
|                                          |                                          |           | 091419        | Apr 26                                | 8:30 AM     |          | Apr 12 MOVED TO 4/13                          | 8:30 AI  |
|                                          |                                          |           | 091420        | Apr 26                                | 10:30 AM    |          | Apr 12 MOVED TO 4/13                          | 10:30 Al |
|                                          |                                          |           | 091421        | Apr 26                                | 12:30 PM    |          | Apr 12 MOVED TO 4/13                          | 12:30 PI |
|                                          |                                          |           | 091422        | Apr 26                                | 2:30 PM     |          | Apr 12 MOVED TO 4/13                          | 2:30 PI  |
|                                          | Room locatio                             |           | 2             |                                       |             |          | refer to your admission letter.               |          |
|                                          |                                          | For Ac    | Iditional Inf | ormation and/or Exa                   | am Registra | tion - p | lease visit                                   |          |
|                                          |                                          |           |               | <u>notary.cpshr.us</u>                |             |          | UPDATED 1/15/2025                             |          |

## **MAY - JUNE 2025 NOTARY EXAMINATION DATES**

Is registration for the test you want to take full? Walk-in registration is allowed on a space-available, first come, first- served basis. Walk-in registration is not guaranteed. Walk-in candidates will be admitted into the test center after all pre-registered applicants have been admitted. Please arrive at least 45 minutes early for registration and let the proctor know you are a walk-in; testing is not guaranteed for walk-in candidates.

Please see https://exam-registration.cpshr.us/notary/what-to-bring to review the list of items you must bring to the test site.

|                                          |                            | SCH        | EDULE         | WILL BE UPDATED AS SESS                   | IONS ARE   |                          | D                                      |          |  |  |
|------------------------------------------|----------------------------|------------|---------------|-------------------------------------------|------------|--------------------------|----------------------------------------|----------|--|--|
|                                          | HUMBOLDT COUNTY            |            |               | SAN MATEO COUNTY                          |            |                          | SANTA CLARA COUNTY                     |          |  |  |
|                                          | Next Exam July 2025        |            |               | Hampton by Hilton Daly City               |            |                          | Hyatt House San Jose Silicon Valley    |          |  |  |
|                                          |                            |            |               | 2700 Junipero Serra Blvd Daly City, CA 94 | 015        |                          | 75 Headquarters Drive San Jose, CA 951 | 34       |  |  |
| SHASTA COUNTY                            |                            |            | Room: Skyline |                                           |            | Room: Yosemite & Sequoia |                                        |          |  |  |
|                                          | Next Exam July 2025        |            | 151677        | May 31                                    | 8:30 AM    | 181440                   | May 17                                 | 8:30 AM  |  |  |
|                                          |                            |            | 151678        | May 31                                    | 10:30 AM   | 181441                   | May 17                                 | 10:30 AM |  |  |
|                                          | SACRAMENTO COUNTY          |            | 151679        | May 31                                    | 12:30 PM   | 181442                   | May 17                                 | 12:30 PM |  |  |
| Sacramento City College                  |                            |            | 151680        | June 28                                   | 8:30 AM    | 181443                   | June 14                                | 8:30 AM  |  |  |
| 3835 Freeport Blvd. Sacramento, CA 95822 |                            |            | 151681        | June 28                                   | 10:30 AM   | 181444                   | June 14                                | 10:30 AM |  |  |
|                                          | Room: Student Center (STC) |            | 151682        | June 28                                   | 12:30 PM   | 181445                   | June 14                                | 12:30 PM |  |  |
| 121549                                   | May 17                     | 8:30 AM    |               | SONOMA COUNTY                             |            |                          | FRESNO COUNTY                          |          |  |  |
| 121550                                   | May 17                     | 10:30 AM   |               | Next Exam July 2025                       |            |                          | Next Exam July 2025                    |          |  |  |
| 121551                                   | May 17                     | 12:30 PM   |               |                                           |            |                          |                                        |          |  |  |
| 121552                                   | May 17                     | 2:30 PM    |               | LOS ANGELES COUNTY                        |            |                          | KERN COUNTY                            |          |  |  |
| 121553                                   | June 21                    | 8:30 AM    |               | Residence Inn Santa Clarita               |            |                          | Next Exam July 2025                    |          |  |  |
| 121554                                   | June 21                    | 10:30 AM   | 2             | 5320 The Old Road Stevenson Ranch, CA     | 91381      |                          | SAN DIEGO COUNTY                       |          |  |  |
| 121555                                   | June 21                    | 12:30 PM   |               | <u>Room: Vista Valencia</u>               |            |                          | Hampton Inn & Suites - San Diego/Pow   | ау       |  |  |
| 121556                                   | June 21                    | 2:30 PM    | 370997        | May 31                                    | 8:30 AM    |                          | 14068 Stowe Drive Poway, CA 92064      |          |  |  |
|                                          |                            |            | 370998        | May 31                                    | 10:30 AM   |                          | Room: Stowe/Poway                      |          |  |  |
|                                          | LOS ANGELES COUNTY         |            | 370999        | May 31                                    | 12:30 PM   | 451001                   | May 31                                 | 8:30 AM  |  |  |
| El Camino College                        |                            |            | 371000        | May 31                                    | 2:30 PM    | 451002                   | May 31                                 | 10:30 AM |  |  |
| 16007 Crenshaw Blvd. Torrance, CA 90506  |                            |            | 371001        | June 28                                   | 8:30 AM    | 451003                   | May 31                                 | 12:30 PM |  |  |
|                                          | <u>Room: MBA 219</u>       |            | 371002        | June 28                                   | 10:30 AM   | 451004                   | June 28                                | 8:30 AM  |  |  |
| 071354                                   | May 17                     | 8:30 AM    | 371003        | June 28                                   | 12:30 PM   | 451005                   | June 28                                | 10:30 AM |  |  |
| 071355                                   | May 17                     | 10:30 AM   | 371004        | June 28                                   | 2:30 PM    | 451006                   | June 28                                | 12:30 PM |  |  |
| 071356                                   | May 17                     | 12:30 PM   |               | ORANGE COUNTY                             |            |                          | SAN BERNARDINO COUNTY                  |          |  |  |
| 071357                                   | June 21                    | 8:30 AM    |               | Orange Coast College                      |            |                          | Embassy Suites by Hilton Ontario Airpo | ort      |  |  |
| 071358                                   | June 21                    | 10:30 AM   |               | 2701 Fairview Rd Costa Mesa, CA 9262      |            |                          | 3663 E. Guasti Road Ontario, CA 91761  | l        |  |  |
| 071359                                   | June 21                    | 12:30 PM   |               | Room: 158/159 in Technology Center 1      | <u>14</u>  |                          | <u>Room: Sierra Nevada AB</u>          |          |  |  |
|                                          |                            |            | 091423        | May 31                                    | 8:30 AM    |                          | May 31                                 | 8:30 AM  |  |  |
|                                          |                            |            | 091424        | May 31                                    | 10:30 AM   | 111070                   | May 31                                 | 10:30 AM |  |  |
|                                          |                            |            | 091425        | May 31                                    | 12:30 PM   |                          | May 31                                 | 12:30 PM |  |  |
|                                          |                            |            | 091426        | May 31                                    | 2:30 PM    | 111072                   | May 31                                 | 2:30 PM  |  |  |
|                                          |                            |            | 091427        | June 28                                   | 8:30 AM    | 111073                   | June 21                                | 8:30 AM  |  |  |
|                                          |                            |            | 091428        | June 28                                   | 10:30 AM   | 111074                   | June 21                                | 10:30 AM |  |  |
|                                          |                            |            | 091429        | June 28                                   | 12:30 PM   | 111075                   | June 21                                | 12:30 PM |  |  |
|                                          |                            |            | 091430        | June 28                                   | 2:30 PM    | 111076                   | June 21                                | 2:30 PM  |  |  |
|                                          |                            |            |               | ct to change; pre-registered cand         |            |                          | -                                      |          |  |  |
|                                          | ŀ                          | -or Additi | onal l        | nformation and/or Exam Reg                | gistration | - plea                   |                                        |          |  |  |
|                                          |                            |            |               | <u>notary.cpshr.us</u>                    |            |                          | UPDATED 3/22/20                        | 25       |  |  |