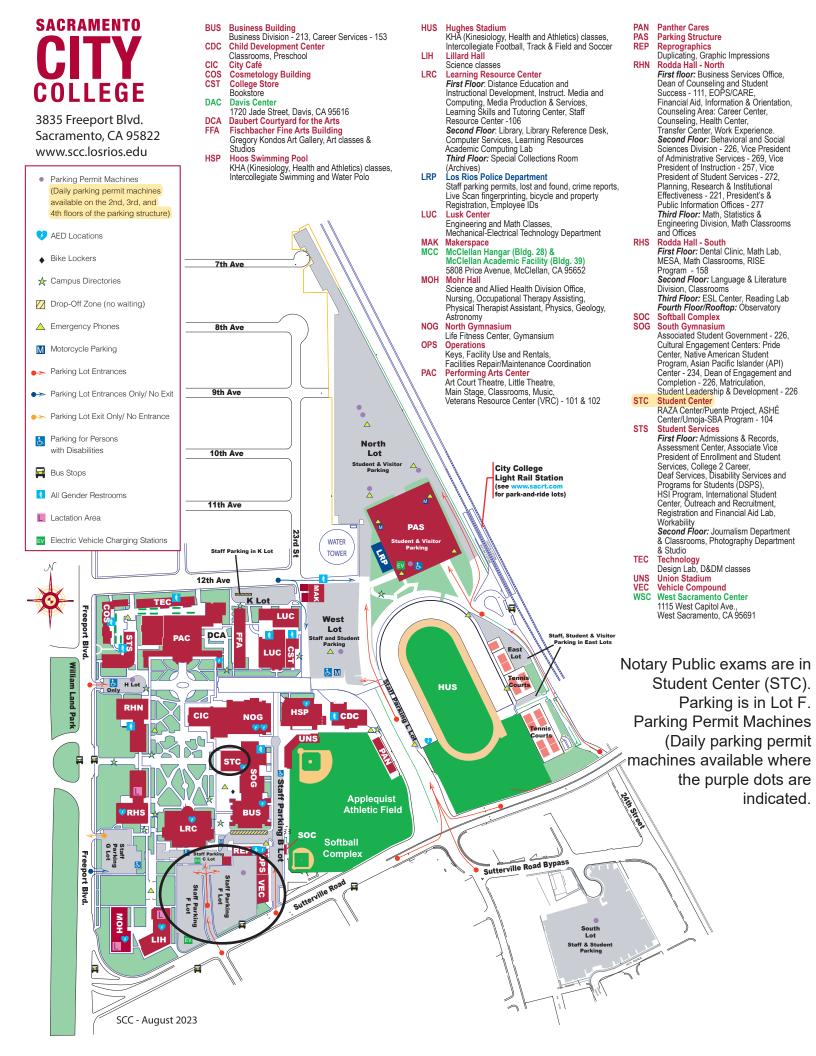

Please see https://exam-registration.cpshr.us/notary/what-to-bring to review the list of items you must bring to the test site.

|                                          |                                  | SCH       | EDULE                       | WILL BE UPDATED AS SESS                   | IONS ARE   | E ADDE                              | D                                      |          |  |  |
|------------------------------------------|----------------------------------|-----------|-----------------------------|-------------------------------------------|------------|-------------------------------------|----------------------------------------|----------|--|--|
| HUMBOLDT COUNTY                          |                                  |           |                             | SAN MATEO COUNTY                          |            |                                     | SANTA CLARA COUNTY                     |          |  |  |
| Next Exam July 2025                      |                                  |           | Hampton by Hilton Daly City |                                           |            | Hyatt House San Jose Silicon Valley |                                        |          |  |  |
|                                          |                                  |           |                             | 2700 Junipero Serra Blvd Daly City, CA 94 | 015        |                                     | 75 Headquarters Drive San Jose, CA 951 | 34       |  |  |
| SHASTA COUNTY                            |                                  |           |                             | Room: Skyline                             |            |                                     | Room: Yosemite & Sequoia               |          |  |  |
|                                          | Next Exam July 2025              |           | 151677                      | May 31                                    | 8:30 AM    | 181440                              | May 17                                 | 8:30 AM  |  |  |
|                                          |                                  |           | 151678                      | May 31                                    | 10:30 AM   | 181441                              | May 17                                 | 10:30 AM |  |  |
|                                          | SACRAMENTO COUNTY                |           | 151679                      | May 31                                    | 12:30 PM   | 181442                              | May 17                                 | 12:30 PM |  |  |
| Sacramento City College                  |                                  |           | 151680                      | June 28                                   | 8:30 AM    | 181443                              | June 14                                | 8:30 AM  |  |  |
| 3835 Freeport Blvd. Sacramento, CA 95822 |                                  |           | 151681                      | June 28                                   | 10:30 AM   | 181444                              | June 14                                | 10:30 AM |  |  |
|                                          | Room: Student Center (STC)       |           | 151682                      | June 28                                   | 12:30 PM   | 181445                              | June 14                                | 12:30 PM |  |  |
| 121549                                   | May 17                           | 8:30 AM   |                             | SONOMA COUNTY                             |            |                                     | FRESNO COUNTY                          |          |  |  |
| 121550                                   | May 17                           | 10:30 AM  |                             | Next Exam July 2025                       |            |                                     | Next Exam July 2025                    |          |  |  |
| 121551                                   | May 17                           | 12:30 PM  |                             |                                           |            |                                     |                                        |          |  |  |
| 121552                                   | May 17                           | 2:30 PM   |                             | LOS ANGELES COUNTY                        |            |                                     | KERN COUNTY                            |          |  |  |
| 121553                                   | June 21                          | 8:30 AM   |                             | Residence Inn Santa Clarita               |            |                                     | Next Exam July 2025                    |          |  |  |
| 121554                                   | June 21                          | 10:30 AM  | 25                          | 320 The Old Road Stevenson Ranch, CA      | 91381      |                                     | SAN DIEGO COUNTY                       |          |  |  |
| 121555                                   | June 21                          | 12:30 PM  |                             | <u>Room: Vista Valencia</u>               |            |                                     | Hampton Inn & Suites - San Diego/Pow   | ау       |  |  |
| 121556                                   | June 21                          | 2:30 PM   | 370997                      | May 31                                    | 8:30 AM    |                                     | 14068 Stowe Drive Poway, CA 92064      |          |  |  |
|                                          |                                  |           | 370998                      | May 31                                    | 10:30 AM   |                                     | Room: Stowe/Poway                      |          |  |  |
|                                          | LOS ANGELES COUNTY               |           | 370999                      | May 31                                    | 12:30 PM   | 451001                              | May 31                                 | 8:30 AM  |  |  |
|                                          | El Camino College                |           | 371000                      | May 31                                    | 2:30 PM    | 451002                              | May 31                                 | 10:30 AM |  |  |
| 1600                                     | )7 Crenshaw Blvd. Torrance, CA 9 | 0506      | 371001                      | June 28                                   | 8:30 AM    | 451003                              | May 31                                 | 12:30 PM |  |  |
|                                          | Room: MBA 219                    |           | 371002                      | June 28                                   | 10:30 AM   | 451004                              | June 28                                | 8:30 AM  |  |  |
| 071354                                   | May 17                           | 8:30 AM   | 371003                      | June 28                                   | 12:30 PM   | 451005                              | June 28                                | 10:30 AM |  |  |
| 071355                                   | May 17                           | 10:30 AM  | 371004                      | June 28                                   | 2:30 PM    | 451006                              | June 28                                | 12:30 PM |  |  |
| 071356                                   | May 17                           | 12:30 PM  |                             | ORANGE COUNTY                             |            |                                     | SAN BERNARDINO COUNTY                  |          |  |  |
| 071357                                   | June 21                          | 8:30 AM   |                             | Orange Coast College                      |            |                                     | Embassy Suites by Hilton Ontario Airpe | ort      |  |  |
| 071358                                   | June 21                          | 10:30 AM  |                             | 2701 Fairview Rd Costa Mesa, CA 9262      |            |                                     | 3663 E. Guasti Road Ontario, CA 9176   | l        |  |  |
| 071359                                   | June 21                          | 12:30 PM  |                             | Room: 158/159 in Technology Center 1      | <u>14</u>  |                                     | <u>Room: Sierra Nevada AB</u>          |          |  |  |
| 071362                                   | June 21                          | 2:30 PM   |                             | May 31                                    | 8:30 AM    | 111069                              | May 31                                 | 8:30 AM  |  |  |
| 071363                                   | June 21                          | 4:30PM    | 091424                      | May 31                                    | 10:30 AM   | 111070                              | May 31                                 | 10:30 AM |  |  |
|                                          |                                  |           | 091425                      | May 31                                    | 12:30 PM   | 111071                              | May 31                                 | 12:30 PM |  |  |
|                                          |                                  |           | 091426                      | May 31                                    | 2:30 PM    | 111072                              | May 31                                 | 2:30 PM  |  |  |
|                                          |                                  |           | 091427                      | June 28                                   | 8:30 AM    | 111073                              | June 21                                | 8:30 AM  |  |  |
|                                          |                                  |           | 091428                      | June 28                                   | 10:30 AM   | 111074                              | June 21                                | 10:30 AM |  |  |
|                                          |                                  |           | 091429                      | June 28                                   | 12:30 PM   | 111075                              | June 21                                | 12:30 PM |  |  |
|                                          |                                  |           | 091430                      | June 28                                   | 2:30 PM    | 111076                              | June 21                                | 2:30 PM  |  |  |
|                                          |                                  |           |                             | t to change; pre-registered cand          |            |                                     | -                                      |          |  |  |
|                                          | F                                | or Additi | ional li                    | nformation and/or Exam Reg                | gistration | - plea                              |                                        |          |  |  |
|                                          |                                  |           |                             | <u>notary.cpshr.us</u>                    |            |                                     | UPDATED 3/22/20                        | 25       |  |  |

Please see https://exam-registration.cpshr.us/notary/what-to-bring to review the list of items you must bring to the test site.

|                                        |                                    | SCH        | EDUL                                         | E WILL BE UPDATED AS SESSIO               | NS ARE   |                                          | D                                         |          |
|----------------------------------------|------------------------------------|------------|----------------------------------------------|-------------------------------------------|----------|------------------------------------------|-------------------------------------------|----------|
|                                        | HUMBOLDT COUNTY                    |            |                                              | SAN MATEO COUNTY                          |          |                                          | SANTA CLARA COUNTY                        |          |
| College of Redwoods                    |                                    |            | Hampton by Hilton Daly City                  |                                           |          | Hyatt House San Jose Silicon Valley      |                                           |          |
| 7351 Tompkins Hill Rd Eureka, CA 95501 |                                    |            | 2700 Junipero Serra Blvd Daly City, CA 94015 |                                           |          | 75 Headquarters Drive San Jose, CA 95134 |                                           |          |
| Room: HU 112                           |                                    |            | Room: Skyline                                |                                           |          |                                          | Room: Yosemite & Sequoia                  |          |
| 230432                                 |                                    | 10:30 AM   | 151683                                       | Jul 26                                    | 8:30 AM  | 181446                                   | Jul 12                                    | 8:30 AM  |
| 230433                                 | Jul 19                             | 12:30 PM   | 151684                                       | Jul 26                                    | 10:30 AM | 181447                                   | Jul 12                                    | 10:30 AM |
|                                        | SHASTA COUNTY                      |            | 151685                                       | Jul 26                                    | 12:30 PM | 181448                                   | Jul 12                                    | 12:30 PM |
|                                        | Shasta Junior College              |            | 151686                                       | Aug 23                                    | 8:30 AM  | 181449                                   | Aug 09                                    | 8:30 AM  |
|                                        | 11555 Old Oregon Trail Redding, CA | 96049      | 151687                                       | Aug 23                                    | 10:30 AM |                                          | Aug 09                                    | 10:30 AM |
|                                        | <u>Room: 5006</u>                  |            | 151688                                       | Aug 23                                    | 12:30 PM | 181451                                   | Aug 09                                    | 12:30 PM |
| 560086                                 |                                    | 10:30 AM   |                                              | SONOMA COUNTY                             |          |                                          | FRESNO COUNTY                             |          |
| 560087                                 | Jul 12                             | 12:30 PM   |                                              | Best Western Plus Wine Country Inn & Suit | tes      | D                                        | oubleTree by Hilton Fresno Convention Cer | nter     |
|                                        | SACRAMENTO COUNTY                  |            |                                              | 870 Hopper Ave Santa Rosa, CA 95403       |          |                                          | 2233 Ventura St, Fresno, CA 93721         |          |
|                                        | Sacramento City College            |            |                                              | Room: Sonoma A                            |          |                                          | Room: Salon A1                            |          |
|                                        | 3835 Freeport Blvd. Sacramento, CA | 95822      | 200506                                       | Jul 12                                    | 8:30 AM  | 030502                                   | Jul 19                                    | 8:30 AM  |
|                                        | <b>Room: Student Center (STC)</b>  |            | 200507                                       | Jul 12                                    | 10:30 AM | 030503                                   | Jul 19                                    | 10:30 AM |
| 121557                                 |                                    | 8:30 AM    | 200508                                       | Jul 12                                    | 12:30 PM |                                          | Jul 19                                    | 12:30 PM |
| 121558                                 | Jul 19                             | 10:30 AM   |                                              | LOS ANGELES COUNTY                        |          |                                          | KERN COUNTY                               |          |
| 121559                                 | Jul 19                             | 12:30 PM   |                                              | Residence Inn Santa Clarita               |          |                                          | Hilton Garden Inn Bakersfield             |          |
| 121560                                 | Jul 19                             | 2:30 PM    | 2                                            | 5320 The Old Road Stevenson Ranch, CA 91  | 381      |                                          | 3625 Marriott Drive Bakersfield, CA 93308 |          |
| 121561                                 | Aug 09                             | 8:30 AM    |                                              | Room: Vista Valencia                      |          |                                          | Room: Rose/Lily                           |          |
| 121562                                 | Aug 09                             | 10:30 AM   | 371005                                       | Jul 26                                    | 8:30 AM  | 440344                                   | Jul 26                                    | 8:30 AM  |
| 121563                                 | Aug 09                             | 12:30 PM   | 371006                                       | Jul 26                                    | 10:30 AM | 440345                                   | Jul 26                                    | 10:30 AM |
| 121564                                 | Aug 09                             | 2:30 PM    | 371007                                       | Jul 26                                    | 12:30 PM | 440346                                   | Jul 26                                    | 12:30 PM |
|                                        |                                    |            | 371008                                       | Jul 26                                    | 2:30 PM  |                                          | SAN DIEGO COUNTY                          |          |
|                                        | LOS ANGELES COUNTY                 |            | 371009                                       | Aug 23                                    | 8:30 AM  |                                          | Hampton Inn & Suites - San Diego/Poway    |          |
| El Camino College                      |                                    |            | 371010                                       | Aug 23                                    | 10:30 AM |                                          | 14068 Stowe Drive Poway, CA 92064         |          |
|                                        | 16007 Crenshaw Blvd. Torrance, CA  | 90506      | 371011                                       | Aug 23                                    | 12:30 PM |                                          | Room: Stowe/Poway                         |          |
|                                        | <u>Room: MBA 219</u>               |            | 371012                                       | Aug 23                                    | 2:30 PM  | 451007                                   | Jul 26                                    | 8:30 AM  |
| 071364                                 | Jul 26                             | 8:30 AM    |                                              | ORANGE COUNTY                             |          | 451008                                   | Jul 26                                    | 10:30 AM |
| 071365                                 | Jul 26                             | 10:30 AM   |                                              | Orange Coast College                      |          | 451009                                   | Jul 26                                    | 12:30 PM |
| 071366                                 | Jul 26                             | 12:30 PM   |                                              | 2701 Fairview Rd Costa Mesa, CA 92626     |          | 451010                                   | Aug 16                                    | 8:30 AM  |
| 071367                                 | Jul 26                             | 2:30 PM    |                                              | Room: 158/159 in Technology Center 114    | Ŀ        | 451011                                   | Aug 16                                    | 10:30 AM |
| 071368                                 | Aug 23                             | 8:30 AM    | 091431                                       | Jul 19                                    | 8:30 AM  | 451012                                   | Aug 16                                    | 12:30 PM |
| 071369                                 | Aug 23                             | 10:30 AM   | 091432                                       | Jul 19                                    | 10:30 AM |                                          | SAN BERNARDINO COUNTY                     |          |
| 071370                                 | Aug 23                             | 12:30 PM   | 091433                                       | Jul 19                                    | 12:30 PM |                                          | Embassy Suites by Hilton Ontario Airport  |          |
| 071371                                 | Aug 23                             | 2:30 PM    | 091434                                       | Jul 19                                    | 2:30 PM  |                                          | 3663 E. Guasti Road Ontario, CA 91761     |          |
|                                        |                                    |            | 091435                                       | Aug 16                                    | 8:30 AM  |                                          | <u>Room: Sierra Nevada AB</u>             |          |
|                                        |                                    |            | 091436                                       | Aug 16                                    | 10:30 AM | 111077                                   | Jul 12                                    | 8:30 AM  |
|                                        |                                    |            | 091437                                       | Aug 16                                    | 12:30 PM | 111078                                   | Jul 12                                    | 10:30 AM |
|                                        |                                    |            | 091438                                       | Aug 16                                    | 2:30 PM  | 111079                                   | Jul 12                                    | 12:30 PM |
|                                        |                                    |            |                                              |                                           |          | 111080                                   | Jul 12                                    | 2:30 PM  |
|                                        |                                    |            |                                              |                                           |          | 111081                                   | Aug 23                                    | 8:30 AM  |
|                                        |                                    |            |                                              |                                           |          | 111082                                   | Aug 23                                    | 10:30 AM |
|                                        |                                    |            |                                              |                                           |          | 111083                                   | Aug 23                                    | 12:30 PM |
|                                        |                                    |            |                                              |                                           |          | 111084                                   | Aug 23                                    | 2:30 PM  |
|                                        |                                    |            |                                              |                                           |          |                                          |                                           |          |
|                                        |                                    |            | -                                            | ct to change; pre-registered candid       |          |                                          |                                           |          |
|                                        |                                    | For Additi | onal I                                       | nformation and/or Exam Regi               | stration | - plea                                   |                                           |          |
|                                        |                                    |            |                                              | notary.cpshr.us                           |          |                                          | UPDATED 6/30/2025                         |          |