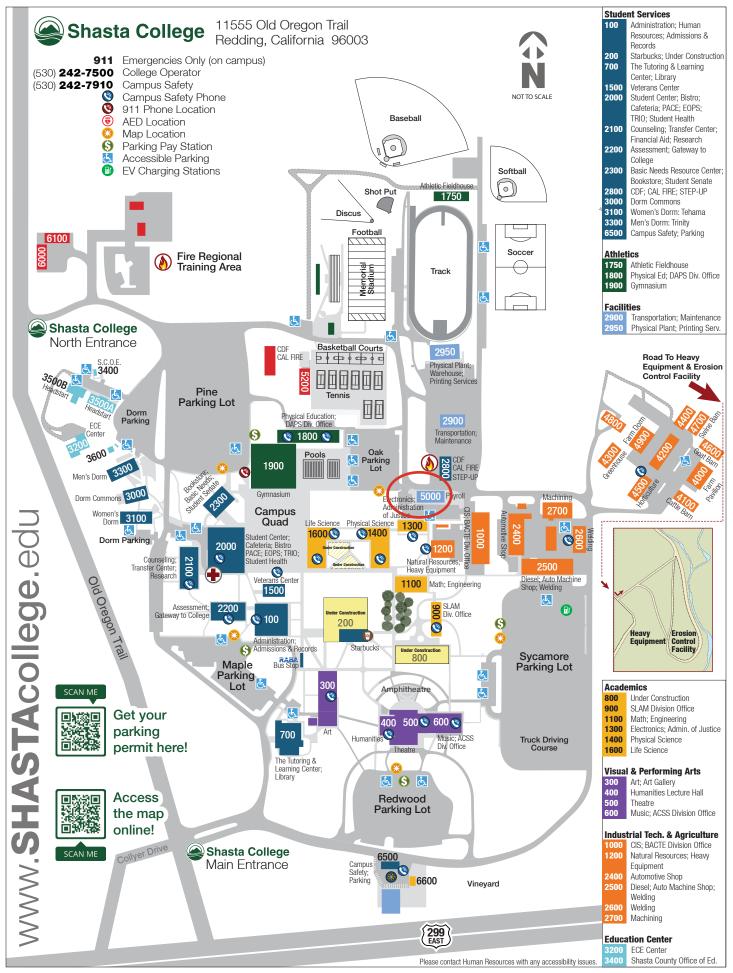

Please see https://exam-registration.cpshr.us/notary/what-to-bring to review the list of items you must bring to the test site.

|                                          |                                  | SCH       | EDULE                       | WILL BE UPDATED AS SESS                   | IONS ARE   | E ADDE                              | D                                      |          |  |  |
|------------------------------------------|----------------------------------|-----------|-----------------------------|-------------------------------------------|------------|-------------------------------------|----------------------------------------|----------|--|--|
| HUMBOLDT COUNTY                          |                                  |           |                             | SAN MATEO COUNTY                          |            |                                     | SANTA CLARA COUNTY                     |          |  |  |
| Next Exam July 2025                      |                                  |           | Hampton by Hilton Daly City |                                           |            | Hyatt House San Jose Silicon Valley |                                        |          |  |  |
|                                          |                                  |           |                             | 2700 Junipero Serra Blvd Daly City, CA 94 | 015        |                                     | 75 Headquarters Drive San Jose, CA 951 | 34       |  |  |
| SHASTA COUNTY                            |                                  |           |                             | Room: Skyline                             |            |                                     | Room: Yosemite & Sequoia               |          |  |  |
|                                          | Next Exam July 2025              |           | 151677                      | May 31                                    | 8:30 AM    | 181440                              | May 17                                 | 8:30 AM  |  |  |
|                                          |                                  |           | 151678                      | May 31                                    | 10:30 AM   | 181441                              | May 17                                 | 10:30 AM |  |  |
|                                          | SACRAMENTO COUNTY                |           | 151679                      | May 31                                    | 12:30 PM   | 181442                              | May 17                                 | 12:30 PM |  |  |
| Sacramento City College                  |                                  |           | 151680                      | June 28                                   | 8:30 AM    | 181443                              | June 14                                | 8:30 AM  |  |  |
| 3835 Freeport Blvd. Sacramento, CA 95822 |                                  |           | 151681                      | June 28                                   | 10:30 AM   | 181444                              | June 14                                | 10:30 AM |  |  |
|                                          | Room: Student Center (STC)       |           | 151682                      | June 28                                   | 12:30 PM   | 181445                              | June 14                                | 12:30 PM |  |  |
| 121549                                   | May 17                           | 8:30 AM   |                             | SONOMA COUNTY                             |            |                                     | FRESNO COUNTY                          |          |  |  |
| 121550                                   | May 17                           | 10:30 AM  |                             | Next Exam July 2025                       |            |                                     | Next Exam July 2025                    |          |  |  |
| 121551                                   | May 17                           | 12:30 PM  |                             |                                           |            |                                     |                                        |          |  |  |
| 121552                                   | May 17                           | 2:30 PM   |                             | LOS ANGELES COUNTY                        |            |                                     | KERN COUNTY                            |          |  |  |
| 121553                                   | June 21                          | 8:30 AM   |                             | Residence Inn Santa Clarita               |            |                                     | Next Exam July 2025                    |          |  |  |
| 121554                                   | June 21                          | 10:30 AM  | 25                          | 320 The Old Road Stevenson Ranch, CA      | 91381      |                                     | SAN DIEGO COUNTY                       |          |  |  |
| 121555                                   | June 21                          | 12:30 PM  |                             | <u>Room: Vista Valencia</u>               |            |                                     | Hampton Inn & Suites - San Diego/Pow   | ау       |  |  |
| 121556                                   | June 21                          | 2:30 PM   | 370997                      | May 31                                    | 8:30 AM    |                                     | 14068 Stowe Drive Poway, CA 92064      |          |  |  |
|                                          |                                  |           | 370998                      | May 31                                    | 10:30 AM   |                                     | Room: Stowe/Poway                      |          |  |  |
|                                          | LOS ANGELES COUNTY               |           | 370999                      | May 31                                    | 12:30 PM   | 451001                              | May 31                                 | 8:30 AM  |  |  |
|                                          | El Camino College                |           | 371000                      | May 31                                    | 2:30 PM    | 451002                              | May 31                                 | 10:30 AM |  |  |
| 1600                                     | )7 Crenshaw Blvd. Torrance, CA 9 | 0506      | 371001                      | June 28                                   | 8:30 AM    | 451003                              | May 31                                 | 12:30 PM |  |  |
|                                          | Room: MBA 219                    |           | 371002                      | June 28                                   | 10:30 AM   | 451004                              | June 28                                | 8:30 AM  |  |  |
| 071354                                   | May 17                           | 8:30 AM   | 371003                      | June 28                                   | 12:30 PM   | 451005                              | June 28                                | 10:30 AM |  |  |
| 071355                                   | May 17                           | 10:30 AM  | 371004                      | June 28                                   | 2:30 PM    | 451006                              | June 28                                | 12:30 PM |  |  |
| 071356                                   | May 17                           | 12:30 PM  |                             | ORANGE COUNTY                             |            |                                     | SAN BERNARDINO COUNTY                  |          |  |  |
| 071357                                   | June 21                          | 8:30 AM   |                             | Orange Coast College                      |            |                                     | Embassy Suites by Hilton Ontario Airpe | ort      |  |  |
| 071358                                   | June 21                          | 10:30 AM  |                             | 2701 Fairview Rd Costa Mesa, CA 9262      |            |                                     | 3663 E. Guasti Road Ontario, CA 9176   | l        |  |  |
| 071359                                   | June 21                          | 12:30 PM  |                             | Room: 158/159 in Technology Center 1      | <u>14</u>  |                                     | <u>Room: Sierra Nevada AB</u>          |          |  |  |
| 071362                                   | June 21                          | 2:30 PM   |                             | May 31                                    | 8:30 AM    | 111069                              | May 31                                 | 8:30 AM  |  |  |
| 071363                                   | June 21                          | 4:30PM    | 091424                      | May 31                                    | 10:30 AM   | 111070                              | May 31                                 | 10:30 AM |  |  |
|                                          |                                  |           | 091425                      | May 31                                    | 12:30 PM   | 111071                              | May 31                                 | 12:30 PM |  |  |
|                                          |                                  |           | 091426                      | May 31                                    | 2:30 PM    | 111072                              | May 31                                 | 2:30 PM  |  |  |
|                                          |                                  |           | 091427                      | June 28                                   | 8:30 AM    | 111073                              | June 21                                | 8:30 AM  |  |  |
|                                          |                                  |           | 091428                      | June 28                                   | 10:30 AM   | 111074                              | June 21                                | 10:30 AM |  |  |
|                                          |                                  |           | 091429                      | June 28                                   | 12:30 PM   | 111075                              | June 21                                | 12:30 PM |  |  |
|                                          |                                  |           | 091430                      | June 28                                   | 2:30 PM    | 111076                              | June 21                                | 2:30 PM  |  |  |
|                                          |                                  |           |                             | t to change; pre-registered cand          |            |                                     | -                                      |          |  |  |
|                                          | F                                | or Additi | ional li                    | nformation and/or Exam Reg                | gistration | - plea                              |                                        |          |  |  |
|                                          |                                  |           |                             | <u>notary.cpshr.us</u>                    |            |                                     | UPDATED 3/22/20                        | 25       |  |  |

Please see https://exam-registration.cpshr.us/notary/what-to-bring to review the list of items you must bring to the test site.

|                                        |                                    | SCH        | EDUL                                         | E WILL BE UPDATED AS SESSIO               | NS ARE   |                                          | D                                         |          |
|----------------------------------------|------------------------------------|------------|----------------------------------------------|-------------------------------------------|----------|------------------------------------------|-------------------------------------------|----------|
|                                        | HUMBOLDT COUNTY                    |            |                                              | SAN MATEO COUNTY                          |          |                                          | SANTA CLARA COUNTY                        |          |
| College of Redwoods                    |                                    |            | Hampton by Hilton Daly City                  |                                           |          | Hyatt House San Jose Silicon Valley      |                                           |          |
| 7351 Tompkins Hill Rd Eureka, CA 95501 |                                    |            | 2700 Junipero Serra Blvd Daly City, CA 94015 |                                           |          | 75 Headquarters Drive San Jose, CA 95134 |                                           |          |
| Room: HU 112                           |                                    |            | Room: Skyline                                |                                           |          |                                          | Room: Yosemite & Sequoia                  |          |
| 230432                                 |                                    | 10:30 AM   | 151683                                       | Jul 26                                    | 8:30 AM  | 181446                                   | Jul 12                                    | 8:30 AM  |
| 230433                                 | Jul 19                             | 12:30 PM   | 151684                                       | Jul 26                                    | 10:30 AM | 181447                                   | Jul 12                                    | 10:30 AM |
|                                        | SHASTA COUNTY                      |            | 151685                                       | Jul 26                                    | 12:30 PM | 181448                                   | Jul 12                                    | 12:30 PM |
|                                        | Shasta Junior College              |            | 151686                                       | Aug 23                                    | 8:30 AM  | 181449                                   | Aug 09                                    | 8:30 AM  |
|                                        | 11555 Old Oregon Trail Redding, CA | 96049      | 151687                                       | Aug 23                                    | 10:30 AM |                                          | Aug 09                                    | 10:30 AM |
|                                        | <u>Room: 5006</u>                  |            | 151688                                       | Aug 23                                    | 12:30 PM | 181451                                   | Aug 09                                    | 12:30 PM |
| 560086                                 |                                    | 10:30 AM   |                                              | SONOMA COUNTY                             |          |                                          | FRESNO COUNTY                             |          |
| 560087                                 | Jul 12                             | 12:30 PM   |                                              | Best Western Plus Wine Country Inn & Suit | tes      | D                                        | oubleTree by Hilton Fresno Convention Cer | nter     |
|                                        | SACRAMENTO COUNTY                  |            |                                              | 870 Hopper Ave Santa Rosa, CA 95403       |          |                                          | 2233 Ventura St, Fresno, CA 93721         |          |
|                                        | Sacramento City College            |            |                                              | Room: Sonoma A                            |          |                                          | Room: Salon A1                            |          |
|                                        | 3835 Freeport Blvd. Sacramento, CA | 95822      | 200506                                       | Jul 12                                    | 8:30 AM  | 030502                                   | Jul 19                                    | 8:30 AM  |
|                                        | <b>Room: Student Center (STC)</b>  |            | 200507                                       | Jul 12                                    | 10:30 AM | 030503                                   | Jul 19                                    | 10:30 AM |
| 121557                                 |                                    | 8:30 AM    | 200508                                       | Jul 12                                    | 12:30 PM |                                          | Jul 19                                    | 12:30 PM |
| 121558                                 | Jul 19                             | 10:30 AM   |                                              | LOS ANGELES COUNTY                        |          |                                          | KERN COUNTY                               |          |
| 121559                                 | Jul 19                             | 12:30 PM   |                                              | Residence Inn Santa Clarita               |          |                                          | Hilton Garden Inn Bakersfield             |          |
| 121560                                 | Jul 19                             | 2:30 PM    | 2                                            | 5320 The Old Road Stevenson Ranch, CA 91  | 381      |                                          | 3625 Marriott Drive Bakersfield, CA 93308 |          |
| 121561                                 | Aug 09                             | 8:30 AM    |                                              | Room: Vista Valencia                      |          |                                          | Room: Rose/Lily                           |          |
| 121562                                 | Aug 09                             | 10:30 AM   | 371005                                       | Jul 26                                    | 8:30 AM  | 440344                                   | Jul 26                                    | 8:30 AM  |
| 121563                                 | Aug 09                             | 12:30 PM   | 371006                                       | Jul 26                                    | 10:30 AM | 440345                                   | Jul 26                                    | 10:30 AM |
| 121564                                 | Aug 09                             | 2:30 PM    | 371007                                       | Jul 26                                    | 12:30 PM | 440346                                   | Jul 26                                    | 12:30 PM |
|                                        |                                    |            | 371008                                       | Jul 26                                    | 2:30 PM  |                                          | SAN DIEGO COUNTY                          |          |
|                                        | LOS ANGELES COUNTY                 |            | 371009                                       | Aug 23                                    | 8:30 AM  |                                          | Hampton Inn & Suites - San Diego/Poway    |          |
| El Camino College                      |                                    |            | 371010                                       | Aug 23                                    | 10:30 AM |                                          | 14068 Stowe Drive Poway, CA 92064         |          |
|                                        | 16007 Crenshaw Blvd. Torrance, CA  | 90506      | 371011                                       | Aug 23                                    | 12:30 PM |                                          | Room: Stowe/Poway                         |          |
|                                        | <u>Room: MBA 219</u>               |            | 371012                                       | Aug 23                                    | 2:30 PM  | 451007                                   | Jul 26                                    | 8:30 AM  |
| 071364                                 | Jul 26                             | 8:30 AM    |                                              | ORANGE COUNTY                             |          | 451008                                   | Jul 26                                    | 10:30 AM |
| 071365                                 | Jul 26                             | 10:30 AM   |                                              | Orange Coast College                      |          | 451009                                   | Jul 26                                    | 12:30 PM |
| 071366                                 | Jul 26                             | 12:30 PM   |                                              | 2701 Fairview Rd Costa Mesa, CA 92626     |          | 451010                                   | Aug 16                                    | 8:30 AM  |
| 071367                                 | Jul 26                             | 2:30 PM    |                                              | Room: 158/159 in Technology Center 114    | Ŀ        | 451011                                   | Aug 16                                    | 10:30 AM |
| 071368                                 | Aug 23                             | 8:30 AM    | 091431                                       | Jul 19                                    | 8:30 AM  | 451012                                   | Aug 16                                    | 12:30 PM |
| 071369                                 | Aug 23                             | 10:30 AM   | 091432                                       | Jul 19                                    | 10:30 AM |                                          | SAN BERNARDINO COUNTY                     |          |
| 071370                                 | Aug 23                             | 12:30 PM   | 091433                                       | Jul 19                                    | 12:30 PM |                                          | Embassy Suites by Hilton Ontario Airport  |          |
| 071371                                 | Aug 23                             | 2:30 PM    | 091434                                       | Jul 19                                    | 2:30 PM  |                                          | 3663 E. Guasti Road Ontario, CA 91761     |          |
|                                        |                                    |            | 091435                                       | Aug 16                                    | 8:30 AM  |                                          | <u>Room: Sierra Nevada AB</u>             |          |
|                                        |                                    |            | 091436                                       | Aug 16                                    | 10:30 AM | 111077                                   | Jul 12                                    | 8:30 AM  |
|                                        |                                    |            | 091437                                       | Aug 16                                    | 12:30 PM | 111078                                   | Jul 12                                    | 10:30 AM |
|                                        |                                    |            | 091438                                       | Aug 16                                    | 2:30 PM  | 111079                                   | Jul 12                                    | 12:30 PM |
|                                        |                                    |            |                                              |                                           |          | 111080                                   | Jul 12                                    | 2:30 PM  |
|                                        |                                    |            |                                              |                                           |          | 111081                                   | Aug 23                                    | 8:30 AM  |
|                                        |                                    |            |                                              |                                           |          | 111082                                   | Aug 23                                    | 10:30 AM |
|                                        |                                    |            |                                              |                                           |          | 111083                                   | Aug 23                                    | 12:30 PM |
|                                        |                                    |            |                                              |                                           |          | 111084                                   | Aug 23                                    | 2:30 PM  |
|                                        |                                    |            |                                              |                                           |          |                                          |                                           |          |
|                                        |                                    |            | -                                            | ct to change; pre-registered candid       |          |                                          |                                           |          |
|                                        |                                    | For Additi | onal I                                       | nformation and/or Exam Regi               | stration | - plea                                   |                                           |          |
|                                        |                                    |            |                                              | notary.cpshr.us                           |          |                                          | UPDATED 6/30/2025                         |          |