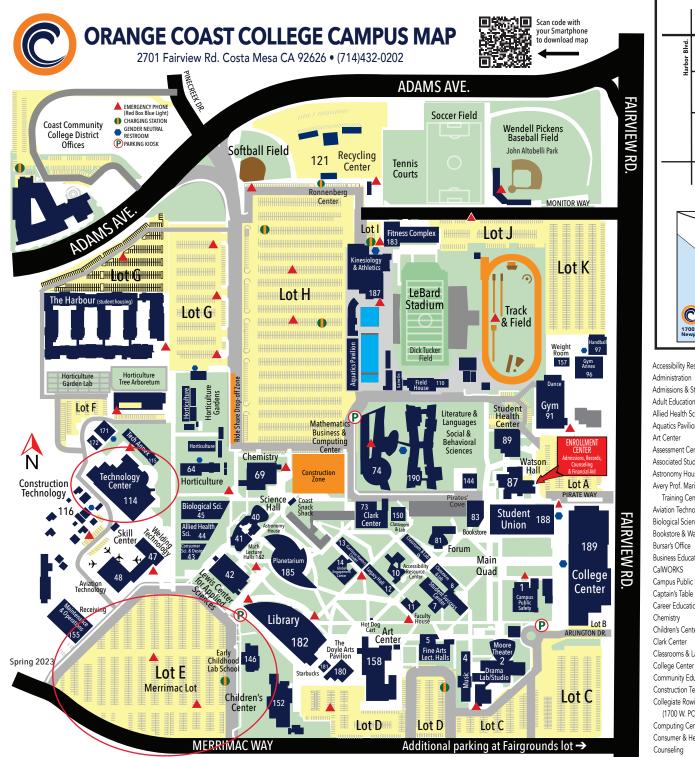

Park in Lot E. Exam is in the Technology Center 114, Room 158/159.

| San Diego                                             | o Fwv (4                         | 405) 73 Fwy                                              |               |
|-------------------------------------------------------|----------------------------------|----------------------------------------------------------|---------------|
|                                                       | ,,,,(                            |                                                          |               |
| X Harbor Blvd.                                        | Ada                              | ms Ave.                                                  |               |
| h a st                                                |                                  | ≥ <i>[</i> Ω ]                                           |               |
| ±                                                     |                                  |                                                          |               |
|                                                       |                                  | <u>"</u> ل                                               |               |
| ORANG                                                 | E COAST O                        | Autington<br>A Mossa FWy (5, 1                           |               |
|                                                       | riew Rd. Costa M<br>714-432-0202 | 25a CA 92626                                             |               |
|                                                       | Merrir                           | nac Way                                                  |               |
|                                                       |                                  | /ບຶ                                                      |               |
|                                                       |                                  | /                                                        |               |
|                                                       |                                  | Fair Dr.                                                 |               |
|                                                       |                                  |                                                          |               |
|                                                       |                                  |                                                          |               |
|                                                       |                                  |                                                          |               |
| Page 1                                                | TBING                            | R. I                                                     |               |
| STR. Carp                                             | Ave                              | ry Professional                                          |               |
| Collegiate                                            | Ma Ma                            | rinerTraining<br>Center                                  |               |
| Rowing<br>Center                                      | 1-                               | Center Paroquer                                          |               |
| Sailing &                                             | the                              |                                                          |               |
| Seamanship<br>Center                                  | 10-                              | 2.22/ I                                                  |               |
|                                                       |                                  |                                                          |               |
|                                                       | ERFRONT<br>AMPUS                 |                                                          |               |
| 1700 W. Pacific Coast High<br>Newport Beach, CA 92663 | way                              | V/                                                       |               |
|                                                       |                                  | Dick Tucker                                              |               |
| Accessibility Resource Center                         | (10)                             | Field (LeBard St                                         | adium)        |
| Administration                                        | (189)                            | Disabled Students Center                                 | (10)          |
| Admissions & Student Records                          | (87)                             | Drama Lab/Studio                                         | (2)           |
| Adult Education                                       | (150)                            | Early Childhood Lab School                               | (146)         |
| Allied Health Sciences                                | (44)                             | Enrollment Center                                        | (87)          |
| Aquatics Pavilion (pools)                             | (187)                            | EOPS                                                     | (87)          |
| Art Center<br>Assessment Center                       | (158)                            | Exercise Science (Fitness Complex)<br>Faculty House      | (183)         |
| Assessment Center<br>Associated Students of OCC (ASOC | (87)<br>C) (188)                 | Field House                                              | (11)<br>(110) |
| Associated Students of OCC (ASOC<br>Astronomy House   | (40)                             | Film & Television                                        | (110)         |
| Avery Prof. Mariner                                   | (/                               | Financial Aid                                            | (87)          |
| Training Center (1700 W. PCI                          | H, NB)                           | Fine Arts Lecture Halls                                  | (5)           |
| Aviation Technology                                   | (48)                             | Fitness Complex                                          | (183)         |
| Biological Sciences                                   | (45)                             | Forum Lecture Hall (Giles Brown)                         | (81)          |
|                                                       | & 144)                           | Frank M. Doyle Arts Pavilion                             | (180)         |
| Bursar's Office                                       | (189)                            | Garrison Honors Center                                   | (13)          |
| Business Education                                    | (74)                             | Global Engagement Center                                 | (14)          |
| CalWORKS<br>Campus Public Safety (Parking)            | (87)                             | Gym Annex<br>Gymnasium                                   | (96)<br>(91)  |
| Captain's Table Restaurant                            | (1)<br>(189)                     | Gymnasium<br>Handball                                    | (91)          |
| Career Education Center                               | (107)                            | Health Center (Student)                                  | (89)          |
| Chemistry                                             | (69)                             | Horticulture                                             | (64)          |
| Children's Center                                     | (152)                            | Information Technology                                   | (1)           |
| Clark Center                                          | (73)                             | International Admissions                                 |               |
| Classrooms & Labs (7, 8, 9                            |                                  | (Global Engagement)                                      | (14)          |
| College Center Dining                                 | (189)                            | Job Placement                                            | (87)          |
| Community Education                                   | (189)                            | Journalism                                               | (190)         |
| Construction Technology                               | (116)                            | Kinesiology & Athletics Division                         | (187)         |
| Collegiate Rowing Center<br>(1700 W. PCH, NB)         |                                  | Language Institute<br>Learning Center (Special Services) | (12)<br>(10)  |
| Computing Center                                      | (74)                             | Legacy Hall                                              | (10)          |
| Consumer & Health Sciences Divisio                    |                                  | Lewis Center for Applied Sciences                        | (42)          |
| Counseling                                            | (87)                             | Library                                                  | (182)         |
| •                                                     | 1, 158)                          | Literature & Languages Division                          | (190)         |
|                                                       |                                  |                                                          |               |