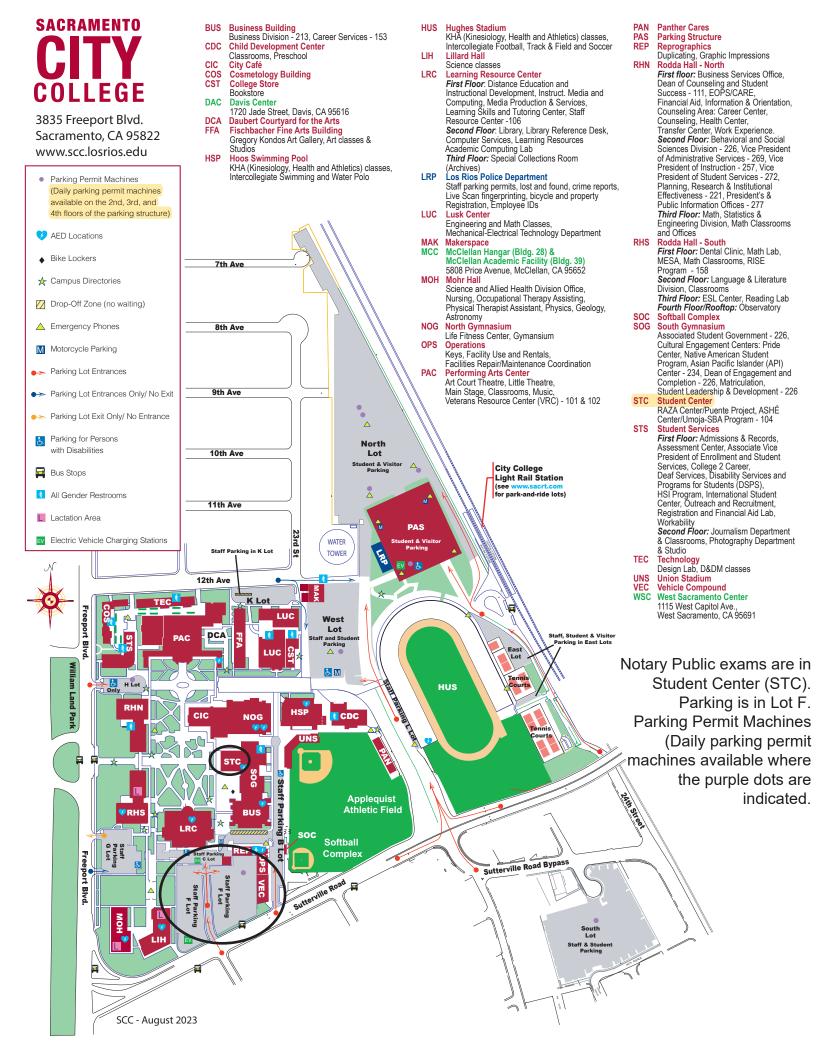

Please see https://exam-registration.cpshr.us/notary/what-to-bring to review the list of items you must bring to the test site.

|                                          |                                  | SCH       | EDULE                       | WILL BE UPDATED AS SESS                   | IONS ARE   | E ADDE                              | D                                      |          |  |  |
|------------------------------------------|----------------------------------|-----------|-----------------------------|-------------------------------------------|------------|-------------------------------------|----------------------------------------|----------|--|--|
| HUMBOLDT COUNTY                          |                                  |           |                             | SAN MATEO COUNTY                          |            |                                     | SANTA CLARA COUNTY                     |          |  |  |
| Next Exam July 2025                      |                                  |           | Hampton by Hilton Daly City |                                           |            | Hyatt House San Jose Silicon Valley |                                        |          |  |  |
|                                          |                                  |           |                             | 2700 Junipero Serra Blvd Daly City, CA 94 | 015        |                                     | 75 Headquarters Drive San Jose, CA 951 | 34       |  |  |
| SHASTA COUNTY                            |                                  |           |                             | Room: Skyline                             |            |                                     | Room: Yosemite & Sequoia               |          |  |  |
|                                          | Next Exam July 2025              |           | 151677                      | May 31                                    | 8:30 AM    | 181440                              | May 17                                 | 8:30 AM  |  |  |
|                                          |                                  |           | 151678                      | May 31                                    | 10:30 AM   | 181441                              | May 17                                 | 10:30 AM |  |  |
|                                          | SACRAMENTO COUNTY                |           | 151679                      | May 31                                    | 12:30 PM   | 181442                              | May 17                                 | 12:30 PM |  |  |
| Sacramento City College                  |                                  |           | 151680                      | June 28                                   | 8:30 AM    | 181443                              | June 14                                | 8:30 AM  |  |  |
| 3835 Freeport Blvd. Sacramento, CA 95822 |                                  |           | 151681                      | June 28                                   | 10:30 AM   | 181444                              | June 14                                | 10:30 AM |  |  |
|                                          | Room: Student Center (STC)       |           | 151682                      | June 28                                   | 12:30 PM   | 181445                              | June 14                                | 12:30 PM |  |  |
| 121549                                   | May 17                           | 8:30 AM   |                             | SONOMA COUNTY                             |            |                                     | FRESNO COUNTY                          |          |  |  |
| 121550                                   | May 17                           | 10:30 AM  |                             | Next Exam July 2025                       |            |                                     | Next Exam July 2025                    |          |  |  |
| 121551                                   | May 17                           | 12:30 PM  |                             |                                           |            |                                     |                                        |          |  |  |
| 121552                                   | May 17                           | 2:30 PM   |                             | LOS ANGELES COUNTY                        |            |                                     | KERN COUNTY                            |          |  |  |
| 121553                                   | June 21                          | 8:30 AM   |                             | Residence Inn Santa Clarita               |            |                                     | Next Exam July 2025                    |          |  |  |
| 121554                                   | June 21                          | 10:30 AM  | 25                          | 320 The Old Road Stevenson Ranch, CA      | 91381      |                                     | SAN DIEGO COUNTY                       |          |  |  |
| 121555                                   | June 21                          | 12:30 PM  |                             | <u>Room: Vista Valencia</u>               |            |                                     | Hampton Inn & Suites - San Diego/Pow   | ау       |  |  |
| 121556                                   | June 21                          | 2:30 PM   | 370997                      | May 31                                    | 8:30 AM    |                                     | 14068 Stowe Drive Poway, CA 92064      |          |  |  |
|                                          |                                  |           | 370998                      | May 31                                    | 10:30 AM   |                                     | Room: Stowe/Poway                      |          |  |  |
|                                          | LOS ANGELES COUNTY               |           | 370999                      | May 31                                    | 12:30 PM   | 451001                              | May 31                                 | 8:30 AM  |  |  |
|                                          | El Camino College                |           | 371000                      | May 31                                    | 2:30 PM    | 451002                              | May 31                                 | 10:30 AM |  |  |
| 1600                                     | )7 Crenshaw Blvd. Torrance, CA 9 | 0506      | 371001                      | June 28                                   | 8:30 AM    | 451003                              | May 31                                 | 12:30 PM |  |  |
|                                          | Room: MBA 219                    |           | 371002                      | June 28                                   | 10:30 AM   | 451004                              | June 28                                | 8:30 AM  |  |  |
| 071354                                   | May 17                           | 8:30 AM   | 371003                      | June 28                                   | 12:30 PM   | 451005                              | June 28                                | 10:30 AM |  |  |
| 071355                                   | May 17                           | 10:30 AM  | 371004                      | June 28                                   | 2:30 PM    | 451006                              | June 28                                | 12:30 PM |  |  |
| 071356                                   | May 17                           | 12:30 PM  |                             | ORANGE COUNTY                             |            |                                     | SAN BERNARDINO COUNTY                  |          |  |  |
| 071357                                   | June 21                          | 8:30 AM   |                             | Orange Coast College                      |            |                                     | Embassy Suites by Hilton Ontario Airpe | ort      |  |  |
| 071358                                   | June 21                          | 10:30 AM  |                             | 2701 Fairview Rd Costa Mesa, CA 9262      |            |                                     | 3663 E. Guasti Road Ontario, CA 9176   | l        |  |  |
| 071359                                   | June 21                          | 12:30 PM  |                             | Room: 158/159 in Technology Center 1      | <u>14</u>  |                                     | <u>Room: Sierra Nevada AB</u>          |          |  |  |
| 071362                                   | June 21                          | 2:30 PM   |                             | May 31                                    | 8:30 AM    | 111069                              | May 31                                 | 8:30 AM  |  |  |
| 071363                                   | June 21                          | 4:30PM    | 091424                      | May 31                                    | 10:30 AM   | 111070                              | May 31                                 | 10:30 AM |  |  |
|                                          |                                  |           | 091425                      | May 31                                    | 12:30 PM   | 111071                              | May 31                                 | 12:30 PM |  |  |
|                                          |                                  |           | 091426                      | May 31                                    | 2:30 PM    | 111072                              | May 31                                 | 2:30 PM  |  |  |
|                                          |                                  |           | 091427                      | June 28                                   | 8:30 AM    | 111073                              | June 21                                | 8:30 AM  |  |  |
|                                          |                                  |           | 091428                      | June 28                                   | 10:30 AM   | 111074                              | June 21                                | 10:30 AM |  |  |
|                                          |                                  |           | 091429                      | June 28                                   | 12:30 PM   | 111075                              | June 21                                | 12:30 PM |  |  |
|                                          |                                  |           | 091430                      | June 28                                   | 2:30 PM    | 111076                              | June 21                                | 2:30 PM  |  |  |
|                                          |                                  |           |                             | t to change; pre-registered cand          |            |                                     | -                                      |          |  |  |
|                                          | F                                | or Additi | ional li                    | nformation and/or Exam Reg                | gistration | - plea                              |                                        |          |  |  |
|                                          |                                  |           |                             | <u>notary.cpshr.us</u>                    |            |                                     | UPDATED 3/22/20                        | 25       |  |  |

## **JULY - AUGUST 2025 NOTARY EXAMINATION DATES**

Is registration for the test you want to take full? Walk-in registration is allowed on a space-available, first come, first- served basis. Walk-in registration is not guaranteed. Walk-in candidates will be admitted into the test center after all pre-registered applicants have been admitted. Please arrive at least 45 minutes early for registration and let the proctor know you are a walk-in; testing is not guaranteed for walk-in candidates.

Please see https://exam-registration.cpshr.us/notary/what-to-bring to review the list of items you must bring to the test site.

|                                        |                                    | SCH        | EDUL                                         | E WILL BE UPDATED AS SESSIO               | NS ARE   |                                          | D                                         |          |
|----------------------------------------|------------------------------------|------------|----------------------------------------------|-------------------------------------------|----------|------------------------------------------|-------------------------------------------|----------|
|                                        | HUMBOLDT COUNTY                    |            |                                              | SAN MATEO COUNTY                          |          |                                          | SANTA CLARA COUNTY                        |          |
| College of Redwoods                    |                                    |            | Hampton by Hilton Daly City                  |                                           |          | Hyatt House San Jose Silicon Valley      |                                           |          |
| 7351 Tompkins Hill Rd Eureka, CA 95501 |                                    |            | 2700 Junipero Serra Blvd Daly City, CA 94015 |                                           |          | 75 Headquarters Drive San Jose, CA 95134 |                                           |          |
| Room: HU 112                           |                                    |            | Room: Skyline                                |                                           |          |                                          | Room: Yosemite & Sequoia                  |          |
| 230432                                 |                                    | 10:30 AM   | 151683                                       | Jul 26                                    | 8:30 AM  | 181446                                   | Jul 12                                    | 8:30 AM  |
| 230433                                 | Jul 19                             | 12:30 PM   | 151684                                       | Jul 26                                    | 10:30 AM | 181447                                   | Jul 12                                    | 10:30 AM |
|                                        | SHASTA COUNTY                      |            | 151685                                       | Jul 26                                    | 12:30 PM | 181448                                   | Jul 12                                    | 12:30 PM |
|                                        | Shasta Junior College              |            | 151686                                       | Aug 23                                    | 8:30 AM  | 181449                                   | Aug 09                                    | 8:30 AM  |
|                                        | 11555 Old Oregon Trail Redding, CA | 96049      | 151687                                       | Aug 23                                    | 10:30 AM |                                          | Aug 09                                    | 10:30 AM |
|                                        | <u>Room: 5006</u>                  |            | 151688                                       | Aug 23                                    | 12:30 PM | 181451                                   | Aug 09                                    | 12:30 PM |
| 560086                                 |                                    | 10:30 AM   |                                              | SONOMA COUNTY                             |          |                                          | FRESNO COUNTY                             |          |
| 560087                                 | Jul 12                             | 12:30 PM   |                                              | Best Western Plus Wine Country Inn & Suit | tes      | D                                        | oubleTree by Hilton Fresno Convention Cer | nter     |
|                                        | SACRAMENTO COUNTY                  |            |                                              | 870 Hopper Ave Santa Rosa, CA 95403       |          |                                          | 2233 Ventura St, Fresno, CA 93721         |          |
|                                        | Sacramento City College            |            |                                              | Room: Sonoma A                            |          |                                          | Room: Salon A1                            |          |
|                                        | 3835 Freeport Blvd. Sacramento, CA | 95822      | 200506                                       | Jul 12                                    | 8:30 AM  | 030502                                   | Jul 19                                    | 8:30 AM  |
|                                        | <b>Room: Student Center (STC)</b>  |            | 200507                                       | Jul 12                                    | 10:30 AM | 030503                                   | Jul 19                                    | 10:30 AM |
| 121557                                 |                                    | 8:30 AM    | 200508                                       | Jul 12                                    | 12:30 PM |                                          | Jul 19                                    | 12:30 PM |
| 121558                                 | Jul 19                             | 10:30 AM   |                                              | LOS ANGELES COUNTY                        |          |                                          | KERN COUNTY                               |          |
| 121559                                 | Jul 19                             | 12:30 PM   |                                              | Residence Inn Santa Clarita               |          |                                          | Hilton Garden Inn Bakersfield             |          |
| 121560                                 | Jul 19                             | 2:30 PM    | 2                                            | 5320 The Old Road Stevenson Ranch, CA 91  | 381      |                                          | 3625 Marriott Drive Bakersfield, CA 93308 |          |
| 121561                                 | Aug 09                             | 8:30 AM    |                                              | Room: Vista Valencia                      |          |                                          | Room: Rose/Lily                           |          |
| 121562                                 | Aug 09                             | 10:30 AM   | 371005                                       | Jul 26                                    | 8:30 AM  | 440344                                   | Jul 26                                    | 8:30 AM  |
| 121563                                 | Aug 09                             | 12:30 PM   | 371006                                       | Jul 26                                    | 10:30 AM | 440345                                   | Jul 26                                    | 10:30 AM |
| 121564                                 | Aug 09                             | 2:30 PM    | 371007                                       | Jul 26                                    | 12:30 PM | 440346                                   | Jul 26                                    | 12:30 PM |
|                                        |                                    |            | 371008                                       | Jul 26                                    | 2:30 PM  |                                          | SAN DIEGO COUNTY                          |          |
|                                        | LOS ANGELES COUNTY                 |            | 371009                                       | Aug 23                                    | 8:30 AM  |                                          | Hampton Inn & Suites - San Diego/Poway    |          |
| El Camino College                      |                                    |            | 371010                                       | Aug 23                                    | 10:30 AM |                                          | 14068 Stowe Drive Poway, CA 92064         |          |
|                                        | 16007 Crenshaw Blvd. Torrance, CA  | 90506      | 371011                                       | Aug 23                                    | 12:30 PM |                                          | Room: Stowe/Poway                         |          |
|                                        | <u>Room: MBA 219</u>               |            | 371012                                       | Aug 23                                    | 2:30 PM  | 451007                                   | Jul 26                                    | 8:30 AM  |
| 071364                                 | Jul 26                             | 8:30 AM    |                                              | ORANGE COUNTY                             |          | 451008                                   | Jul 26                                    | 10:30 AM |
| 071365                                 | Jul 26                             | 10:30 AM   |                                              | Orange Coast College                      |          | 451009                                   | Jul 26                                    | 12:30 PM |
| 071366                                 | Jul 26                             | 12:30 PM   |                                              | 2701 Fairview Rd Costa Mesa, CA 92626     |          | 451010                                   | Aug 16                                    | 8:30 AM  |
| 071367                                 | Jul 26                             | 2:30 PM    |                                              | Room: 158/159 in Technology Center 114    | Ŀ        | 451011                                   | Aug 16                                    | 10:30 AM |
| 071368                                 | Aug 23                             | 8:30 AM    | 091431                                       | Jul 19                                    | 8:30 AM  | 451012                                   | Aug 16                                    | 12:30 PM |
| 071369                                 | Aug 23                             | 10:30 AM   | 091432                                       | Jul 19                                    | 10:30 AM |                                          | SAN BERNARDINO COUNTY                     |          |
| 071370                                 | Aug 23                             | 12:30 PM   | 091433                                       | Jul 19                                    | 12:30 PM |                                          | Embassy Suites by Hilton Ontario Airport  |          |
| 071371                                 | Aug 23                             | 2:30 PM    | 091434                                       | Jul 19                                    | 2:30 PM  |                                          | 3663 E. Guasti Road Ontario, CA 91761     |          |
|                                        |                                    |            | 091435                                       | Aug 16                                    | 8:30 AM  |                                          | <u>Room: Sierra Nevada AB</u>             |          |
|                                        |                                    |            | 091436                                       | Aug 16                                    | 10:30 AM | 111077                                   | Jul 12                                    | 8:30 AM  |
|                                        |                                    |            | 091437                                       | Aug 16                                    | 12:30 PM | 111078                                   | Jul 12                                    | 10:30 AM |
|                                        |                                    |            | 091438                                       | Aug 16                                    | 2:30 PM  | 111079                                   | Jul 12                                    | 12:30 PM |
|                                        |                                    |            |                                              |                                           |          | 111080                                   | Jul 12                                    | 2:30 PM  |
|                                        |                                    |            |                                              |                                           |          | 111081                                   | Aug 23                                    | 8:30 AM  |
|                                        |                                    |            |                                              |                                           |          | 111082                                   | Aug 23                                    | 10:30 AM |
|                                        |                                    |            |                                              |                                           |          | 111083                                   | Aug 23                                    | 12:30 PM |
|                                        |                                    |            |                                              |                                           |          | 111084                                   | Aug 23                                    | 2:30 PM  |
|                                        |                                    |            |                                              |                                           |          |                                          |                                           |          |
|                                        |                                    |            | -                                            | ct to change; pre-registered candid       |          |                                          |                                           |          |
|                                        |                                    | For Additi | onal I                                       | nformation and/or Exam Regi               | stration | - plea                                   |                                           |          |
|                                        |                                    |            |                                              | notary.cpshr.us                           |          |                                          | UPDATED 6/30/2025                         |          |