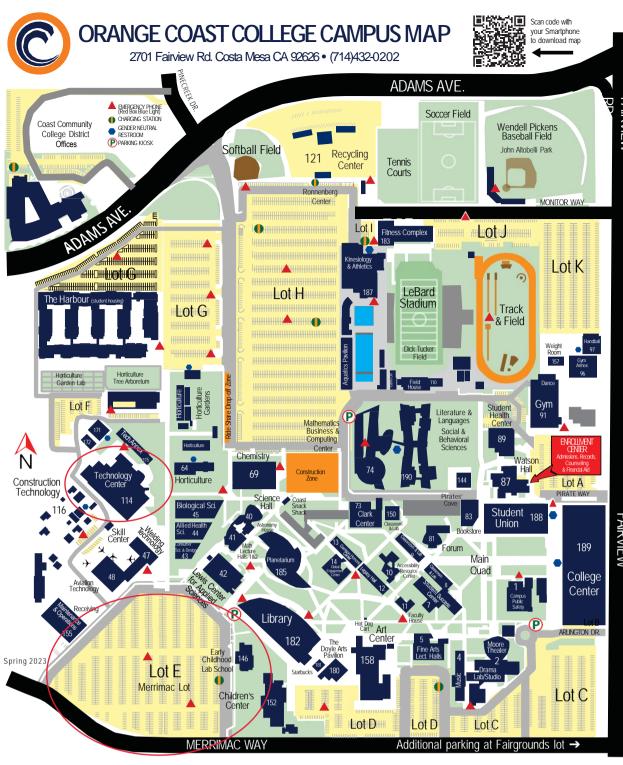

notary.cpshr.us

UPDATED 11/19/24

Park in Lot E. Exam is in the Technology Center 114.

|                                 |            | Lick Tube                          |       |
|---------------------------------|------------|------------------------------------|-------|
| Accessibility Resource Center   | (10)       | Field (LeBardS                     | adum) |
| Administration                  | (189)      | Disabled Students Center           | (10)  |
| Admissions & Student Records    | (87)       | Dama Lab/Studio                    | (2)   |
| Adult Education                 | (150)      | Early Childhood Lab School         | (146) |
| Allied Health Sciences          | (44)       | Endment Center                     | (87)  |
| Aquatics Pavilion (pools)       | (187)      | EOPS                               | (87)  |
| ArtCenter                       | (158)      | Exercise Science (Filmess Complex) | (183) |
| Assessment Center               | (87)       | Faculty House                      | (11)  |
| Associated Students of CCC (ASC | 000) (188) | Field House                        | (110) |
| Astronomy House                 | (40)       | Film & Television                  | (158) |
| Avery Prof. Mariner             |            | Financial Aid                      | (87)  |
| Training Center (1700 W.F       | POH,NB)    | Fine Arts Lecture Halls            | (5)   |
| Aviation Technology             | (48)       | Finess Complex                     | (183) |
| Biological Sciences             | (45)       | Forum Lecture Hall (Gles Brown)    | (81)  |
| Bookstore & Warehouse (         | 83&144)    | Frank M. Doyle Arts Pavilion       | (180) |
| Busats Office                   | (189)      | Garrison Honors Center             | (13)  |
| Business Education              | (74)       | Global Engagement Center           | (14)  |
| CalWORKS                        | (87)       | G <sub>J</sub> mAnnex              | (96)  |
| Campus Public Safety (Parking)  | (1)        | Gymnasium                          | (91)  |
| Captain's Table Restaurant      | (189)      | Handball                           | (97)  |
| Career Education Center         | (87)       | Health Center (Student)            | (89)  |
| Chemistry                       | (69)       | Horticulture                       | (64)  |
| Children's Center               | (152)      | Information Technology             | (1)   |
| <b>Cark</b> Center              | (73)       | International Admissions           |       |
| ( ) -                           | ,9&150)    | (Global Engagement)                | (14)  |
| Calege Center Dining            | (189)      | Job Placement                      | (87)  |
| Community Education             | (189)      | Journalism                         | (190) |
| Construction Technology         | (116)      | Kinesidogy & Athletics Division    | (187) |
| Collegiate Roving Center        |            | Language Institute                 | (12)  |
| (1700 W.POH,NB)                 |            | Learning Center (Special Services) | (10)  |
| Computing Center                | (74)       | LegacyHall                         | (12)  |
| Consumer & Health Sciences Divi | ision (43) | Lewis Centerfor Applied Sciences   | (42)  |
| Counseling                      | (87)       | Library                            | (182) |
| Dance                           | (91, 158)  | Literature & Languages Division    | (190) |
| Demis Kelly Aquarium            | (42)       | Mailroom                           | (73)  |
|                                 |            |                                    |       |
|                                 |            |                                    |       |