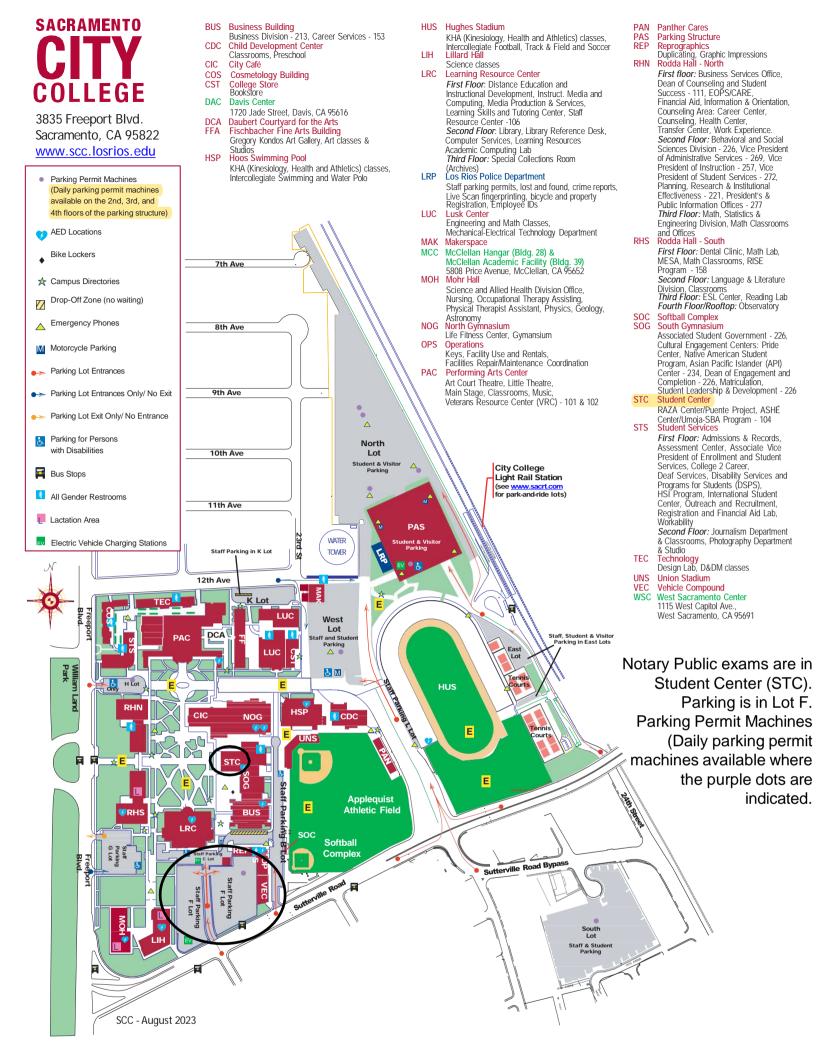

Please see https://exam-registration.cpshr.us/notary/what-to-bring to review the list of items you must bring to the test site.

|        |                                      | SCF              | IFDUI F W    | ILL BE UPDATED AS SE              | SSIONS AR      | F ADDED | <u> </u>                                   |          |
|--------|--------------------------------------|------------------|--------------|-----------------------------------|----------------|---------|--------------------------------------------|----------|
|        | HUMBOLDT COUNTY                      |                  | 12022 11     | SAN MATEO COUNTY                  | 00101107111    |         | SANTA CLARA COUNTY                         |          |
|        | College of Redwoods                  |                  |              | Hampton by Hilton Daly City       |                |         | Hyatt House San Jose Silicon Vall          | ev       |
|        | 7351 Tompkins Hill Rd Eureka, CA 95  | 5501             | 2700         | Junipero Serra Blvd Daly City, CA | 94015          |         | 75 Headquarters Drive San Jose, CA 9       | -        |
|        | Room: HU 112                         | 3001             | 2,00         | Room: Skyline                     | 0.10.10        |         | Room: Yosemite & Sequoia                   | 0.01     |
| 230428 |                                      | 10:30 AM         | 151659       | Nov 16                            | 8:30 AM        | 181422  | Nov 23                                     | 8:30 AM  |
| 230429 |                                      | 12:30 PM         |              | Nov 16                            | 10:30 AM       |         | Nov 23                                     | 10:30 AM |
| 200120 | SHASTA COUNTY                        |                  | 151661       | Nov 16                            | 12:30 PM       |         | Nov 23                                     | 12:30 PM |
|        | Shasta Junior College                |                  | 151662       | Dec 7                             | 8:30 AM        |         | Dec 14                                     | 8:30 AM  |
|        | 11555 Old Oregon Trail Redding, CA 9 |                  | 151663       | Dec 7                             | 10:30 AM       |         | Dec 14                                     | 10:30 AM |
|        | Room: 2165                           |                  | 151664       | Dec 7                             | 12:30 PM       |         | Dec 14                                     | 12:30 PM |
| 560082 |                                      | 10:30 AM         | 151004       | Dec 7                             | 12.30 PM       | 101421  | FRESNO COUNTY                              | 12.30 FW |
| 560083 |                                      | 12:30 PM         |              | SONOMA COUNTY                     |                | Dou     | ubleTree by Hilton Fresno Convention       | n Center |
| 300003 | SACRAMENTO COUNTY                    | 12.30 FW         | Post !       | Western Plus Wine Country Inn 8   | Suitos         | D00     | 2233 Ventura St, Fresno, CA 9372           |          |
|        | Sacramento City College              |                  |              |                                   |                |         |                                            | 1        |
|        | , ,                                  | 25000            | 0            | 70 Hopper Ave Santa Rosa, CA 95   |                | 020406  | Room: Salon A1                             | 0.00 414 |
|        | 3835 Freeport Blvd. Sacramento, CA 9 |                  | 200500       | Room: Sonoma A                    |                | 030496  | Nov 16                                     | 8:30 AM  |
| 404505 | Room: Student Center (STC) Nov 23    |                  | 200500       | Dec 7                             | 8:30 AM        |         | Nov 16                                     | 10:30 AM |
| 121525 |                                      | 8:30 AM          |              | Dec 7                             | 10:30 AM       | 030498  | Nov 16                                     | 12:30 PM |
| 121526 |                                      | 10:30 AM         | 200502       | Dec 7                             | 12:30 PM       |         | KERN COUNTY                                |          |
| 121527 |                                      | 12:30 PM         |              | LOS ANGELES COUNTY                |                |         | Hilton Garden Inn Bakersfield              |          |
| 121528 |                                      | 2:30 PM          |              | Residence Inn Santa Clarita       |                |         | 3625 Marriott Drive Bakersfield, CA 93     | 3308     |
| 121529 |                                      | 8:30 AM          | 25320        | The Old Road Stevenson Ranch, C   |                |         | Room: Rose/Lily                            |          |
| 121530 | Dec 14                               | 10:30 AM         |              | Room: Conference Center           |                | 440338  | Dec 7                                      | 8:30 AM  |
| 121531 | Dec 14                               | 12:30 PM         |              | Nov 16                            | 8:30 AM        |         | Dec 7                                      | 10:30 AM |
| 121532 | Dec 14                               | 2:30 PM          | 370974       | Nov 16                            | 10:30 AM       | 440340  | Dec 7                                      | 12:30 PM |
|        | LOS ANGELES COUNTY                   |                  | 370975       | Nov 16                            | 12:30 PM       |         | SAN DIEGO COUNTY                           |          |
|        | El Camino College                    |                  | 370976       | Nov 16                            | 2:30 PM        |         | Hampton Inn & Suites - San Diego/Po        | -        |
|        | 16007 Crenshaw Blvd. Torrance, CA 9  | 90506            | Exam         | n location change for Dec         | ember          |         | 14068 Stowe Drive Poway, CA 9206           | 54       |
|        | Room: MBA 107                        |                  | C            | ourtyard by Marriott Santa Cla    | arita          |         | Room: Stowe/Poway                          |          |
| 071334 | Nov 9                                | 8:30 AM          |              | 28523 Westinghouse Place          |                | 450981  | Nov 16                                     | 8:30 AM  |
| 071335 | Nov 9                                | 10:30 AM         |              | Santa Clarita, CA 91355           |                | 450982  | Nov 16                                     | 10:30 AM |
| 071336 | Nov 9                                | 12:30 PM         |              | Room: Valencia                    |                | 450983  | Nov 16                                     | 12:30 PM |
| 071337 | Nov 9                                | 2:30 PM          | 370977       | Dec 7                             | 8:30 AM        | 450984  | Nov 16                                     | 2:30 PM  |
| 071338 | Dec 7                                | 8:30 AM          | 370978       | Dec 7                             | 10:30 AM       | 450985  | Dec 7                                      | 8:30 AM  |
| 071339 | Dec 7                                | 10:30 AM         | 370979       | Dec 7                             | 12:30 PM       | 450986  | Dec 7                                      | 10:30 AM |
| 071340 | Dec 7                                | 12:30 PM         |              | Dec 7                             | 2:30 PM        | 450987  | Dec 7                                      | 12:30 PM |
| 071341 | Dec 7                                | 2:30 PM          |              | ORANGE COUNTY                     |                | 450988  | Dec 7                                      | 2:30 PM  |
|        |                                      |                  |              | Orange Coast College              |                |         | SAN BERNARDINO COUNTY                      |          |
|        |                                      |                  | 27           | 01 Fairview Rd Costa Mesa, CA 92  | 2626           |         | <b>Embassy Suites by Hilton Ontario Ai</b> | rport    |
|        |                                      |                  | Roo          | om: Technology Center Room 15     | 5 <u>8/159</u> |         | 3663 E. Guasti Road Ontario, CA 917        | 761      |
|        |                                      |                  | 091399       | Nov 23                            | 8:30 AM        |         | Room: Sierra Nevada AB                     |          |
|        |                                      |                  | 091400       | Nov 23                            | 10:30 AM       | 111045  | Nov 16                                     | 8:30 AM  |
|        |                                      |                  | 091401       | Nov 23                            | 12:30 PM       |         | Nov 16                                     | 10:30 AM |
|        |                                      |                  | 091402       | Nov 23                            | 2:30 PM        |         | Nov 16                                     | 12:30 PM |
|        |                                      |                  | 091403       | Dec 14                            | 8:30 AM        |         | Nov 16                                     | 2:30 PM  |
|        |                                      |                  | 091404       | Dec 14                            | 10:30 AM       |         | Dec 7                                      | 8:30 AM  |
|        |                                      |                  | 091405       | Dec 14                            | 12:30 PM       |         | Dec 7                                      | 10:30 AM |
|        |                                      |                  | 091406       | Dec 14                            | 2:30 PM        |         | Dec 7                                      | 12:30 PM |
|        |                                      |                  |              |                                   | 2.50 1 101     | 111052  | Dec 7                                      | 2:30 PM  |
|        | Room locations a                     | ا<br>nd dates ar | e subject to | o change; pre-registered ca       | andidates sh   |         |                                            | 2.30 210 |
|        |                                      |                  | -            | rmation and/or Exam F             |                |         |                                            |          |
|        |                                      |                  |              | notary.cpshr.us                   |                |         | UPDATED 09/1                               | 8/24     |

## **JANUARY - FEBRUARY 2025 NOTARY EXAMINATION DATES**

Is registration for the test you want to take full? Walk-in registration is allowed on a space-available, first come, first- served basis. Walk-in registration is not guaranteed. Walk-in candidates will be admitted into the test center after all pre-registered applicants have been admitted. Please arrive at least 45 minutes early for registration and let the proctor know you are a walk-in; testing is not guaranteed for walk-in candidates.

Please see https://exam-registration.cpshr.us/notary/what-to-bring to review the list of items you must bring to the test site.

|       | <b>HUMBOLDT COUNTY</b>         |           |        | SAN MATEO COUNTY                      |            |        | SANTA CLARA COUNTY                        |          |
|-------|--------------------------------|-----------|--------|---------------------------------------|------------|--------|-------------------------------------------|----------|
|       | Next Exam March 2025           |           |        | Hampton by Hilton Daly City           |            |        | Hyatt House San Jose Silicon Valley       |          |
|       |                                |           | 2      | 700 Junipero Serra Blvd Daly City, CA | 94015      |        | 75 Headquarters Drive San Jose, CA 95134  | ļ        |
|       | SHASTA COUNTY                  |           |        | Room: Skyline                         |            |        | Room: Yosemite & Sequoia                  |          |
|       | Next Exam April 2025           |           | 151665 | Jan 25                                | 8:30 AM    | 181428 | Jan 18                                    | 8:30 AN  |
|       |                                |           | 151666 | Jan 25                                | 10:30 AM   | 181429 | Jan 18                                    | 10:30 AM |
|       | SACRAMENTO COUNTY              | ,         | 151667 | Jan 25                                | 12:30 PM   | 181430 | Jan 18                                    | 12:30 PM |
|       | Sacramento City College        | •         | 151668 | Feb 22                                | 8:30 AM    | 181431 | Feb 15                                    | 8:30 AN  |
| 383   | 5 Freeport Blvd. Sacramento, C | CA 95822  | 151669 | Feb 22                                | 10:30 AM   | 181432 | Feb 15                                    | 10:30 AN |
|       | Room: Student Center (ST       | <u>C)</u> | 151670 | Feb 22                                | 12:30 PM   | 181433 | Feb 15                                    | 12:30 PN |
| 21533 | Jan 18                         | 8:30 AM   |        |                                       |            | 8      | FRESNO COUNTY                             |          |
| 21534 | Jan 18                         | 10:30 AM  |        | SONOMA COUNTY                         |            |        | Next Exam April 2025                      |          |
| 21535 | Jan 18                         | 12:30 PM  |        | Next Exam April 2025                  |            |        |                                           |          |
| 21536 | Jan 18                         | 2:30 PM   |        |                                       |            | 1      | KERN COUNTY                               |          |
| 21537 | Feb 15                         | 8:30 AM   |        | LOS ANGELES COUNTY                    |            |        | Hilton Garden Inn Bakersfield             |          |
| 21538 | Feb 15                         | 10:30 AM  |        | Residence Inn Santa Clarita           |            |        | 3625 Marriott Drive Bakersfield, CA 93308 |          |
| 21539 | Feb 15                         | 12:30 PM  | 25     | 320 The Old Road Stevenson Ranch, 0   | CA 91381   |        | Room: Exec Boardroom                      |          |
| 21540 | Feb 15                         | 2:30 PM   |        | Room: Vista Valencia                  |            | 440341 | Feb 08                                    | 8:30 AN  |
|       |                                |           | 370981 | Jan 25                                | 8:30 AM    | 440342 | Feb 08                                    | 10:30 AM |
|       | LOS ANGELES COUNTY             | ,         | 370982 | Jan 25                                | 10:30 AM   | 440343 | Feb 08                                    | 12:30 PN |
|       | El Camino College              |           | 370983 | Jan 25                                | 12:30 PM   |        | SAN DIEGO COUNTY                          |          |
| 160   | 007 Crenshaw Blvd. Torrance, C | A 90506   | 370984 | Jan 25                                | 2:30 PM    |        | Hampton Inn & Suites - San Diego/Poway    | /        |
|       | Room: MBA 219                  |           | 370985 | Feb 22                                | 8:30 AM    |        | 14068 Stowe Drive Poway, CA 92064         |          |
| 71342 | Jan 18                         | 8:30 AM   | 370986 | Feb 22                                | 10:30 AM   |        | Room: Stowe/Poway                         |          |
| 71343 | Jan 18                         | 10:30 AM  | 370987 | Feb 22                                | 12:30 PM   | 450989 | Jan 18                                    | 8:30 AM  |
| 71344 | Jan 18                         | 12:30 PM  | 370988 | Feb 22                                | 2:30 PM    | 450990 | Jan 18                                    | 10:30 AM |
| 71345 | Feb 15                         | 8:30 AM   |        |                                       |            | 450991 | Jan 18                                    | 12:30 PM |
| 71346 | Feb 15                         | 10:30 AM  |        | ORANGE COUNTY                         |            | 450992 | Feb 15                                    | 8:30 AM  |
| 71347 | Feb 15                         | 12:30 PM  |        | Orange Coast College                  |            | 450993 | Feb 15                                    | 10:30 AN |
|       |                                |           |        | 2701 Fairview Rd Costa Mesa, CA 9     | 2626       | 450994 | Feb 15                                    | 12:30 PN |
|       |                                |           |        | Room: Technology Center Room          | <u>114</u> |        | SAN BERNARDINO COUNTY                     |          |
|       |                                |           | 091407 | Jan 25                                | 8:30 AM    |        | Embassy Suites by Hilton Ontario Airpor   | t        |
|       |                                |           | 091408 | Jan 25                                | 10:30 AM   |        | 3663 E. Guasti Road Ontario, CA 91761     |          |
|       |                                |           | 091409 | Jan 25                                | 12:30 PM   |        | Room: Sierra Nevada AB                    |          |
|       |                                |           | 091410 | Jan 25                                | 2:30 PM    | 111053 | Jan 18                                    | 8:30 AN  |
|       |                                |           | 091411 | Feb 22                                | 8:30 AM    | 111054 | Jan 18                                    | 10:30 AN |
|       |                                |           | 091412 | Feb22                                 | 10:30 AM   | 111055 | Jan 18                                    | 12:30 PN |
|       |                                |           | 091413 | Feb 22                                | 12:30 PM   | 111056 | Jan 18                                    | 2:30 PN  |
|       |                                |           | 091414 | Feb 22                                | 2:30 PM    | 111057 | Feb 22                                    | 8:30 AN  |
|       |                                |           |        |                                       |            | 111058 | Feb 22                                    | 10:30 AN |
|       |                                |           |        |                                       |            | 111059 | Feb 22                                    | 12:30 PN |
|       |                                |           |        |                                       |            | 111060 | Feb 22                                    | 2:30 PN  |