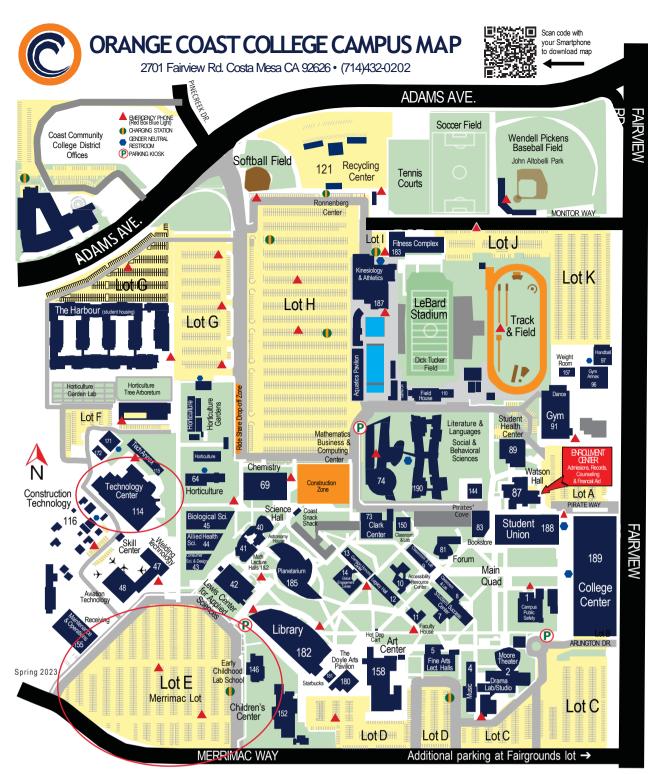

## **JANUARY - FEBRUARY 2025 NOTARY EXAMINATION DATES**

Is registration for the test you want to take full? Walk-in registration is allowed on a space-available, first come, first- served basis. Walk-in registration is not guaranteed. Walk-in candidates will be admitted into the test center after all pre-registered applicants have been admitted. Please arrive at least 45 minutes early for registration and let the proctor know you are a walk-in; testing is not guaranteed for walk-in candidates.

Park in Lot E. Exam is in the Technology Center 114.

|                                                                        |                                             |              | Maintenance & Operations                            | (155)         |
|------------------------------------------------------------------------|---------------------------------------------|--------------|-----------------------------------------------------|---------------|
|                                                                        | (05) 73 Fwy                                 |              | Maker Space                                         | (114)         |
| San Diego Fwy (4                                                       | 405)                                        |              | Marketing & Public Relations                        | (1)           |
| Ţ,                                                                     |                                             |              | Mah Ledure Halls 1& 2                               | (41)          |
| Ada                                                                    | ms Ave.                                     |              | Mathematic, Business & Computing                    | ) Center      |
| Hart                                                                   | Fairview<br>VY (55)                         |              | (74)<br>Materia & Science Division                  | (40)          |
|                                                                        | Costa Messa Fuylos                          |              | Mathematics & Sciences Division                     | (42)          |
|                                                                        |                                             |              | Media Center (Library)<br>Menis Looker Room         | (182)         |
| ORANGE COAST O                                                         | OLLEGE Arlington                            |              | Mother's Room                                       | (187)         |
| 2701 Familiew Rd. Doote Me<br>714-432-0202                             | SEP CA 32525                                |              | Multicutural Center                                 | (189)         |
| Merrin                                                                 | nac Way                                     |              | Music                                               | (14)<br>(4)   |
|                                                                        |                                             |              | Parking (Campus Public Safety)                      | (1)           |
|                                                                        |                                             |              | Photography Lab (Art Center)                        | (158)         |
|                                                                        | / Fair Dr.                                  |              | Digital Photography Lab (Fine Arts)                 | ·             |
|                                                                        |                                             |              | Pirates' Cove                                       | (83)          |
|                                                                        |                                             |              | Pirate's Roest                                      | (189)         |
| /                                                                      |                                             |              | Planetarium                                         | (185)         |
| Pres -                                                                 | $\overline{\mathbf{X}}$                     |              | Print Services                                      | (73)          |
|                                                                        | 5                                           |              | Avery Prof. Mariner                                 |               |
| Ave M                                                                  | arinerTraining                              |              | Training Center (1700 W.R                           | OH,NB)        |
| Collegiate<br>Rowing                                                   | Center                                      |              | Receiving                                           | (155)         |
| Center                                                                 |                                             |              | Recycling Center                                    | (121)         |
| Sailing &                                                              |                                             |              | ReEntry Student Center                              | (87)          |
| Seamanship<br>Center                                                   | 2. 2 - M                                    |              | Romenberg Center                                    | (121)         |
|                                                                        |                                             |              | Science Hall                                        | (40)          |
| College CAMPUS                                                         |                                             |              | ,                                                   | 47&48)        |
| 1700 W. Pacific Coast Highway<br>Newport Beach, CA 92663               |                                             |              | Shadk Bans                                          | 0.1           |
|                                                                        | Dick Tucker                                 |              | Coast Stack Shack (Lit & Larg                       | , j           |
| Accessibility Resource Center (10)                                     |                                             | toot ma)     | Hot Dog Cart (Planetaium                            | ,             |
| Accessibility Resource Center (10)<br>Administration (189)             | Field (LeBard S<br>Disabled Students Center | (10)         | Starbucks<br>Social & Behavioral Sciences Divisio   | (181)         |
| Admissions & Student Records (87)                                      | Dama Lab/Studio                             | (10)         | Social Science Lab                                  | ·             |
| Adult Education (150)                                                  | Early Childhood Lab School                  | (146)        | Sports Medicine                                     | (83)<br>(187) |
| Allied Health Sciences (44)                                            | Endment Center                              | (87)         | SIEMCenter                                          | (7)           |
| Aquatics Pavilion (pools) (187)                                        | EOPS                                        | (87)         | Student Equity                                      | (87)          |
| Art Center (158)                                                       | Exercise Science (FilnessComplex)           | (183)        | Student Health Center                               | (89)          |
| Assessment Center (87)                                                 | Faculty House                               | (11)         | Student Records                                     | (87)          |
| Associated Students of OOC (ASOOC) (188)                               | Field House                                 | (110)        | Student Services                                    | (87)          |
| Astronomy House (40)                                                   | Film & Television                           | (158)        | Student Success Center                              | (7&8)         |
| Avery Prof. Mariner                                                    | Financial Aid                               | (87)         | Sudent Union                                        | (188)         |
| Training Center (1700 W.PCH, NB)                                       | Fine Arts Lecture Halls                     | (5)          | SudyAbroad                                          | (14)          |
| Aviation Technology (48)                                               | Finess Complex                              | (183)        | SwapMeetOffice                                      | (189)         |
| Biological Sciences (45)                                               | Forum Lecture Hall (Giles Brown)            | (81)         | Technology Amex                                     | (115)         |
| Bookstore & Warehouse (83 & 144)                                       | Frank M. Doyle Arts Pavilion                | (180)        | Technology Division                                 | (114)         |
| Busats Office (189)                                                    | Garrison Honors Center                      | (13)         |                                                     | (114-116)     |
| Business Education (74)                                                | Good Engagement Center                      | (14)         |                                                     | (LatG)        |
| CalWORKS (87)                                                          | GymAnnex                                    | (96)<br>(01) | Theate (Robert B. Moore)                            | (2)           |
| Campus Public Safety (Parking) (1)<br>Captain's Table Restaurant (189) | Gymnasium<br>Handball                       | (91)<br>(97) | Transfer Center                                     | (87)          |
| Caper Education Center (189)                                           | Health Center (Student)                     | (97)<br>(89) | Veterans Resource Center (VRC)<br>Veterans Services | (188)<br>(87) |
| Chemistry (69)                                                         | Horticulture                                | (64)         | Visual & Performing Arts Division                   | . ,           |
| Children's Center (152)                                                | Information Technology                      | (04)         | WaterfrontCampus (1700W.PC                          |               |
| CarkCenter (73)                                                        | International Admissions                    | (1)          | Collegiate Rowing Center                            | ,             |
| Classicoms & Labs (7,8,9&150)                                          | (Global Engagement)                         | (14)         | Professional Mariner Training C                     | enter         |
| College Center Dining (189)                                            | Jdb Placement                               | (87)         | Saling & Seemanship Center                          |               |
| Community Education (189)                                              | Journalism                                  | (190)        | WassonHall                                          | (87)          |
| Construction Technology (116)                                          | Kinesidogy & Athletics Division             |              | Web Services Training                               | (1)           |
| Collegiate Roving Center                                               | Language Institute                          | (12)         | WeightRoom                                          | (157)         |
| (1700 W.PCH,NB)                                                        | Learning Center (Special Services)          | . ,          | WebcomeInfo Center                                  | (87)          |
| Computing Center (74)                                                  | Lorrov(Hall                                 | (12)         | Welding Technology                                  | (17)          |