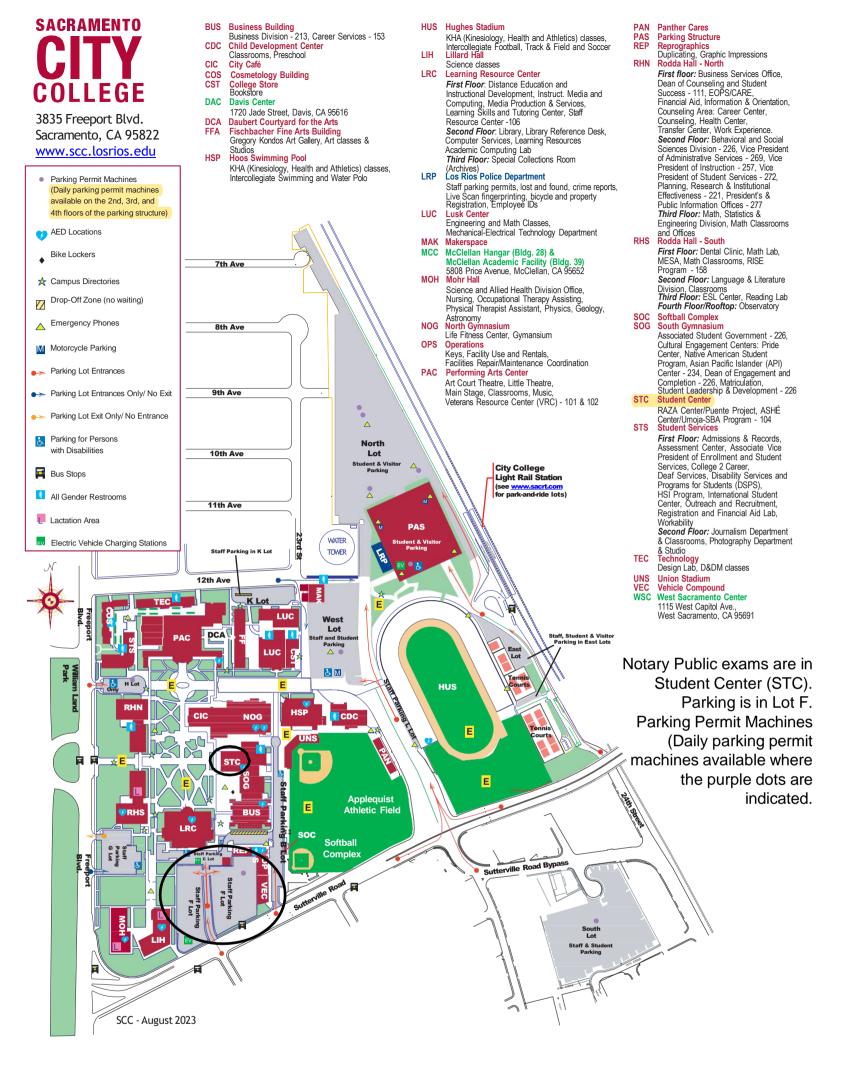

## **NOVEMBER - DECEMBER 2024 NOTARY EXAMINATION DATES**

Is registration for the test you want to take full? Walk-in registration is allowed on a space-available, first come, first- served basis. Walk-in registration is not guaranteed. Walk-in candidates will be admitted into the test center after all pre-registered applicants have been admitted. Please arrive at least 45 minutes early for registration and let the proctor know you are a walk-in; testing is not guaranteed for walk-in candidates.

Please see https://exam-registration.cpshr.us/notary/what-to-bring to review the list of items you must bring to the test site.

|                                        | HUMBOLDT COUNTY                      |             |                                              | SAN MATEO COUNTY                    |              |                                          | SANTA CLARA COUNTY                        |         |  |
|----------------------------------------|--------------------------------------|-------------|----------------------------------------------|-------------------------------------|--------------|------------------------------------------|-------------------------------------------|---------|--|
|                                        | College of Pedwoods                  |             |                                              |                                     |              |                                          |                                           |         |  |
|                                        | College of Redwoods                  |             |                                              | Hampton by Hilton Daly City         |              |                                          | Hyatt House San Jose Silicon Valley       |         |  |
| 7351 Tompkins Hill Rd Eureka, CA 95501 |                                      |             | 2700 Junipero Serra Blvd Daly City, CA 94015 |                                     |              | 75 Headquarters Drive San Jose, CA 95134 |                                           |         |  |
|                                        | <u>Room: HU 112</u>                  | I           |                                              | Room: Skyline                       |              |                                          | Room: Yosemite & Sequoia                  |         |  |
| 230428                                 | Nov 9                                | 10:30 AM    |                                              | Nov 16                              | 8:30 AM      |                                          | Nov 23                                    | 8:30 A  |  |
| 230429                                 | Nov 9                                | 12:30 PM    | 151660                                       | Nov 16                              | 10:30 AM     | 181423                                   | Nov 23                                    | 10:30 A |  |
|                                        | SHASTA COUNTY                        | I           | 151661                                       | Nov 16                              | 12:30 PM     |                                          | Nov 23                                    | 12:30 P |  |
|                                        | Shasta Junior College                | ľ           | 151662                                       | Dec 7                               | 8:30 AM      | 181425                                   | Dec 14                                    | 8:30 A  |  |
| 1                                      | 1555 Old Oregon Trail Redding, CA 9  | 6049        | 151663                                       | Dec 7                               | 10:30 AM     | 181426                                   | Dec 14                                    | 10:30 A |  |
|                                        | <u>Room: 2165</u>                    | I           | 151664                                       | Dec 7                               | 12:30 PM     | 181427                                   | Dec 14                                    | 12:30 F |  |
| 560082                                 | Nov 16                               | 10:30 AM    |                                              |                                     |              |                                          | FRESNO COUNTY                             |         |  |
| 560083                                 | Nov 16                               | 12:30 PM    |                                              | SONOMA COUNTY                       |              | D                                        | oubleTree by Hilton Fresno Convention Co  | enter   |  |
|                                        | SACRAMENTO COUNTY                    |             | Best Western Plus Wine Country Inn & Suites  |                                     |              | 2233 Ventura St, Fresno, CA 93721        |                                           |         |  |
|                                        | Sacramento City College              | ľ           |                                              | 870 Hopper Ave Santa Rosa, CA 954   | 403          |                                          | Room: Salon A1                            |         |  |
| 3                                      | 8835 Freeport Blvd. Sacramento, CA 9 |             |                                              | Room: Sonoma A                      |              | 030496                                   | Nov 16                                    | 8:30 A  |  |
|                                        | Room: Student Center (STC)           |             | 200500                                       | Dec 7                               | 8:30 AM      |                                          | Nov 16                                    | 10:30 A |  |
| 121525                                 | Nov 23                               | 8:30 AM     |                                              | Dec 7                               | 10:30 AM     | 030498                                   | Nov 16                                    | 12:30 P |  |
| 121526                                 | Nov 23                               | 10:30 AM    | 200502                                       | Dec 7                               | 12:30 PM     |                                          | KERN COUNTY                               |         |  |
| 121527                                 | Nov 23                               | 12:30 PM    |                                              | LOS ANGELES COUNTY                  |              |                                          | Hilton Garden Inn Bakersfield             |         |  |
| 121528                                 | Nov 23                               | 2:30 PM     |                                              | Residence Inn Santa Clarita         |              |                                          | 3625 Marriott Drive Bakersfield, CA 93308 | }       |  |
| 121529                                 | Dec 14                               | 8:30 AM     | <del>25</del> 3                              | 320 The Old Road Stevenson Ranch, C | A 91381      |                                          | <u>Room: Rose/Lily</u>                    |         |  |
| 121530                                 | Dec 14                               | 10:30 AM    |                                              | Room: Conference Center             |              | 440338                                   | Dec 7                                     | 8:30 A  |  |
| 121531                                 | Dec 14                               | 12:30 PM    |                                              | Nov 16                              | 8:30 AM      | 440339                                   | Dec 7                                     | 10:30 A |  |
| 121532                                 | Dec 14                               | 2:30 PM     | 370974                                       | Nov 16                              | 10:30 AM     | 440340                                   | Dec 7                                     | 12:30 P |  |
|                                        | LOS ANGELES COUNTY                   |             | 370975                                       | Nov 16                              | 12:30 PM     |                                          | SAN DIEGO COUNTY                          |         |  |
|                                        | El Camino College                    |             | 370976                                       | Nov 16                              | 2:30 PM      |                                          | Hampton Inn & Suites - San Diego/Powa     | y       |  |
| 1                                      | 16007 Crenshaw Blvd. Torrance, CA 9  | 0506        | Ex                                           | am location change for Dec          | ember        |                                          | 14068 Stowe Drive Poway, CA 92064         |         |  |
|                                        | <u>Room: MBA 107</u>                 | ľ           |                                              | Courtyard by Marriott Santa Cla     | rita         |                                          | Room: Stowe/Poway                         |         |  |
| 071334                                 | Nov 9                                | 8:30 AM     |                                              | 28523 Westinghouse Place            |              | 450981                                   | Nov 16                                    | 8:30 A  |  |
| 071335                                 | Nov 9                                | 10:30 AM    |                                              | Santa Clarita, CA 91355             |              | 450982                                   | Nov 16                                    | 10:30 A |  |
| 071336                                 | Nov 9                                | 12:30 PM    |                                              | Room: Valencia                      |              | 450983                                   | Nov 16                                    | 12:30 P |  |
| 071337                                 | Nov 9                                | 2:30 PM     |                                              | Dec 7                               | 8:30 AM      |                                          | Nov 16                                    | 2:30 P  |  |
| 071338                                 | Dec 7                                | 8:30 AM     |                                              | Dec 7                               | 10:30 AM     |                                          | Dec 7                                     | 8:30 A  |  |
| 071339                                 | Dec 7                                | 10:30 AM    | 370979                                       | Dec 7                               | 12:30 PM     |                                          | Dec 7                                     | 10:30 A |  |
| 071340                                 | Dec 7                                | 12:30 PM    | 370980                                       | Dec 7                               | 2:30 PM      |                                          | Dec 7                                     | 12:30 P |  |
| 071341                                 | Dec 7                                | 2:30 PM     |                                              | ORANGE COUNTY                       |              | 450988                                   | Dec 7                                     | 2:30 P  |  |
|                                        |                                      | ľ           |                                              | Orange Coast College                |              |                                          | SAN BERNARDINO COUNTY                     |         |  |
|                                        |                                      | ľ           |                                              | 2701 Fairview Rd Costa Mesa, CA 92  |              |                                          | Embassy Suites by Hilton Ontario Airpo    | rt      |  |
|                                        |                                      | ľ           |                                              | Room: Technology Center Room 15     |              |                                          | 3663 E. Guasti Road Ontario, CA 91761     |         |  |
|                                        |                                      |             | 091399                                       | Nov 23                              | 8:30 AM      |                                          | Room: Sierra Nevada AB                    |         |  |
|                                        |                                      |             | 091400                                       | Nov 23                              | 10:30 AM     |                                          | Nov 16                                    | 8:30 A  |  |
|                                        |                                      |             | 091401                                       | Nov 23                              | 12:30 PM     |                                          | Nov 16                                    | 10:30 A |  |
|                                        |                                      |             | 091402                                       | Nov 23                              | 2:30 PM      |                                          | Nov 16                                    | 12:30 P |  |
|                                        |                                      |             | 091403                                       | Dec 14                              | 8:30 AM      |                                          | Nov 16                                    | 2:30 F  |  |
|                                        |                                      | I           | 091404                                       | Dec 14                              | 10:30 AM     |                                          | Dec 7                                     | 8:30 A  |  |
|                                        |                                      | I           | 091405                                       | Dec 14                              | 12:30 PM     |                                          | Dec 7                                     | 10:30 A |  |
|                                        |                                      | I           | 091406                                       | Dec 14                              | 2:30 PM      | 111051                                   | Dec 7                                     | 12:30 F |  |
|                                        |                                      |             |                                              |                                     |              | 111052                                   | Dec 7                                     | 2:30 F  |  |
|                                        | Room locations ar                    | nd dates ar | re subjec                                    | ct to change; pre-registered ca     | Indidates sh | ould refe                                | er to your admission letter.              |         |  |