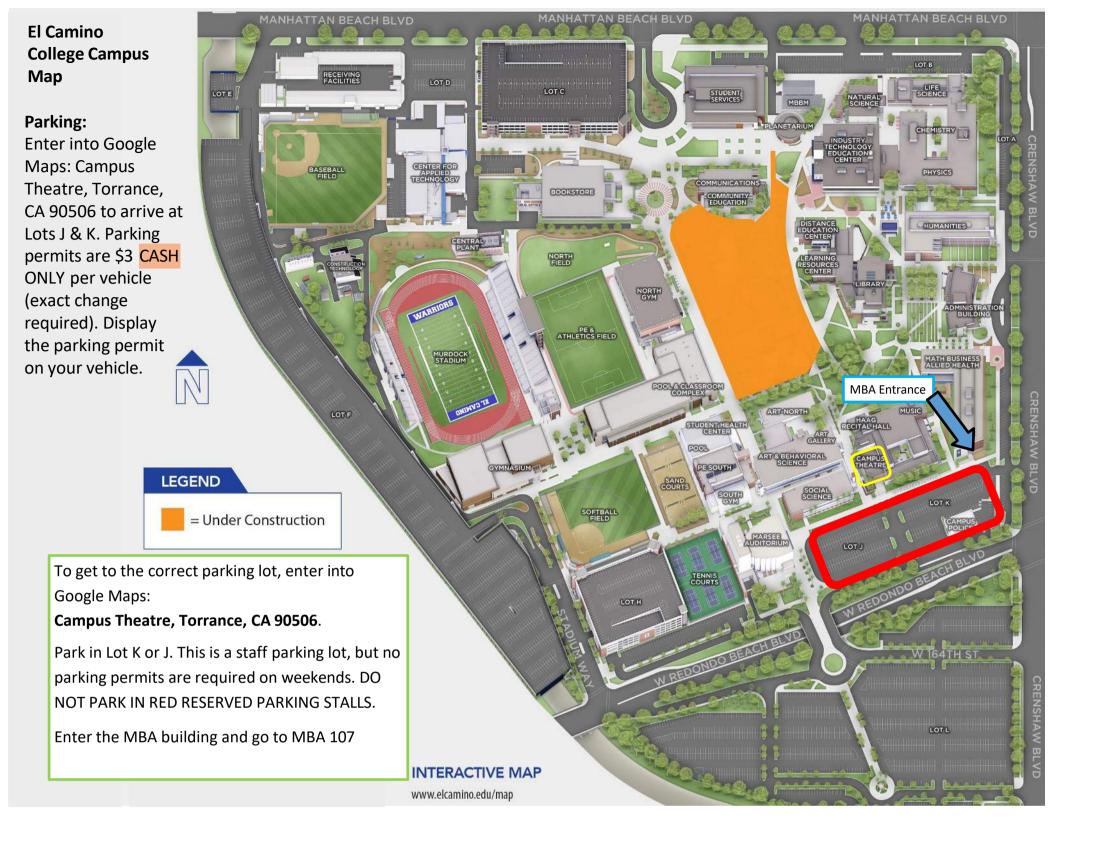

Please see https://exam-registration.cpshr.us/notary/what-to-bring to review the list of items you must bring to the test site.

|                                        | HUMBOLDT COUNTY                      |             |                                              | SAN MATEO COUNTY                    |              |                                          | SANTA CLARA COUNTY                        |         |  |
|----------------------------------------|--------------------------------------|-------------|----------------------------------------------|-------------------------------------|--------------|------------------------------------------|-------------------------------------------|---------|--|
|                                        | College of Pedwoods                  |             |                                              |                                     |              |                                          |                                           |         |  |
|                                        | College of Redwoods                  |             |                                              | Hampton by Hilton Daly City         |              |                                          | Hyatt House San Jose Silicon Valley       |         |  |
| 7351 Tompkins Hill Rd Eureka, CA 95501 |                                      |             | 2700 Junipero Serra Blvd Daly City, CA 94015 |                                     |              | 75 Headquarters Drive San Jose, CA 95134 |                                           |         |  |
|                                        | <u>Room: HU 112</u>                  | I           |                                              | Room: Skyline                       |              |                                          | Room: Yosemite & Sequoia                  |         |  |
| 230428                                 | Nov 9                                | 10:30 AM    |                                              | Nov 16                              | 8:30 AM      |                                          | Nov 23                                    | 8:30 A  |  |
| 230429                                 | Nov 9                                | 12:30 PM    | 151660                                       | Nov 16                              | 10:30 AM     | 181423                                   | Nov 23                                    | 10:30 A |  |
|                                        | SHASTA COUNTY                        | I           | 151661                                       | Nov 16                              | 12:30 PM     |                                          | Nov 23                                    | 12:30 P |  |
|                                        | Shasta Junior College                | ľ           | 151662                                       | Dec 7                               | 8:30 AM      | 181425                                   | Dec 14                                    | 8:30 A  |  |
| 1                                      | 1555 Old Oregon Trail Redding, CA 9  | 6049        | 151663                                       | Dec 7                               | 10:30 AM     | 181426                                   | Dec 14                                    | 10:30 A |  |
|                                        | <u>Room: 2165</u>                    | I           | 151664                                       | Dec 7                               | 12:30 PM     | 181427                                   | Dec 14                                    | 12:30 F |  |
| 560082                                 | Nov 16                               | 10:30 AM    |                                              |                                     |              |                                          | FRESNO COUNTY                             |         |  |
| 560083                                 | Nov 16                               | 12:30 PM    |                                              | SONOMA COUNTY                       |              | D                                        | oubleTree by Hilton Fresno Convention Co  | enter   |  |
|                                        | SACRAMENTO COUNTY                    |             | Best Western Plus Wine Country Inn & Suites  |                                     |              | 2233 Ventura St, Fresno, CA 93721        |                                           |         |  |
|                                        | Sacramento City College              | ľ           |                                              | 870 Hopper Ave Santa Rosa, CA 954   | 403          |                                          | Room: Salon A1                            |         |  |
| 3                                      | 8835 Freeport Blvd. Sacramento, CA 9 |             |                                              | Room: Sonoma A                      |              | 030496                                   | Nov 16                                    | 8:30 A  |  |
|                                        | Room: Student Center (STC)           |             | 200500                                       | Dec 7                               | 8:30 AM      |                                          | Nov 16                                    | 10:30 A |  |
| 121525                                 | Nov 23                               | 8:30 AM     |                                              | Dec 7                               | 10:30 AM     | 030498                                   | Nov 16                                    | 12:30 P |  |
| 121526                                 | Nov 23                               | 10:30 AM    | 200502                                       | Dec 7                               | 12:30 PM     |                                          | KERN COUNTY                               |         |  |
| 121527                                 | Nov 23                               | 12:30 PM    |                                              | LOS ANGELES COUNTY                  |              |                                          | Hilton Garden Inn Bakersfield             |         |  |
| 121528                                 | Nov 23                               | 2:30 PM     |                                              | Residence Inn Santa Clarita         |              |                                          | 3625 Marriott Drive Bakersfield, CA 93308 | }       |  |
| 121529                                 | Dec 14                               | 8:30 AM     | <del>25</del> 3                              | 320 The Old Road Stevenson Ranch, C | A 91381      |                                          | <u>Room: Rose/Lily</u>                    |         |  |
| 121530                                 | Dec 14                               | 10:30 AM    |                                              | Room: Conference Center             |              | 440338                                   | Dec 7                                     | 8:30 A  |  |
| 121531                                 | Dec 14                               | 12:30 PM    |                                              | Nov 16                              | 8:30 AM      | 440339                                   | Dec 7                                     | 10:30 A |  |
| 121532                                 | Dec 14                               | 2:30 PM     | 370974                                       | Nov 16                              | 10:30 AM     | 440340                                   | Dec 7                                     | 12:30 P |  |
|                                        | LOS ANGELES COUNTY                   |             | 370975                                       | Nov 16                              | 12:30 PM     |                                          | SAN DIEGO COUNTY                          |         |  |
|                                        | El Camino College                    |             | 370976                                       | Nov 16                              | 2:30 PM      |                                          | Hampton Inn & Suites - San Diego/Powa     | y       |  |
| 1                                      | 16007 Crenshaw Blvd. Torrance, CA 9  | 0506        | Ex                                           | am location change for Dec          | ember        |                                          | 14068 Stowe Drive Poway, CA 92064         |         |  |
|                                        | <u>Room: MBA 107</u>                 | ľ           |                                              | Courtyard by Marriott Santa Cla     | rita         |                                          | Room: Stowe/Poway                         |         |  |
| 071334                                 | Nov 9                                | 8:30 AM     |                                              | 28523 Westinghouse Place            |              | 450981                                   | Nov 16                                    | 8:30 A  |  |
| 071335                                 | Nov 9                                | 10:30 AM    |                                              | Santa Clarita, CA 91355             |              | 450982                                   | Nov 16                                    | 10:30 A |  |
| 071336                                 | Nov 9                                | 12:30 PM    |                                              | Room: Valencia                      |              | 450983                                   | Nov 16                                    | 12:30 P |  |
| 071337                                 | Nov 9                                | 2:30 PM     |                                              | Dec 7                               | 8:30 AM      |                                          | Nov 16                                    | 2:30 P  |  |
| 071338                                 | Dec 7                                | 8:30 AM     |                                              | Dec 7                               | 10:30 AM     |                                          | Dec 7                                     | 8:30 A  |  |
| 071339                                 | Dec 7                                | 10:30 AM    | 370979                                       | Dec 7                               | 12:30 PM     |                                          | Dec 7                                     | 10:30 A |  |
| 071340                                 | Dec 7                                | 12:30 PM    | 370980                                       | Dec 7                               | 2:30 PM      |                                          | Dec 7                                     | 12:30 P |  |
| 071341                                 | Dec 7                                | 2:30 PM     |                                              | ORANGE COUNTY                       |              | 450988                                   | Dec 7                                     | 2:30 P  |  |
|                                        |                                      | ľ           |                                              | Orange Coast College                |              |                                          | SAN BERNARDINO COUNTY                     |         |  |
|                                        |                                      | ľ           |                                              | 2701 Fairview Rd Costa Mesa, CA 92  |              |                                          | Embassy Suites by Hilton Ontario Airpo    | rt      |  |
|                                        |                                      | ľ           |                                              | Room: Technology Center Room 15     |              |                                          | 3663 E. Guasti Road Ontario, CA 91761     |         |  |
|                                        |                                      |             | 091399                                       | Nov 23                              | 8:30 AM      |                                          | Room: Sierra Nevada AB                    |         |  |
|                                        |                                      |             | 091400                                       | Nov 23                              | 10:30 AM     |                                          | Nov 16                                    | 8:30 A  |  |
|                                        |                                      |             | 091401                                       | Nov 23                              | 12:30 PM     |                                          | Nov 16                                    | 10:30 A |  |
|                                        |                                      |             | 091402                                       | Nov 23                              | 2:30 PM      |                                          | Nov 16                                    | 12:30 P |  |
|                                        |                                      |             | 091403                                       | Dec 14                              | 8:30 AM      |                                          | Nov 16                                    | 2:30 F  |  |
|                                        |                                      | I           | 091404                                       | Dec 14                              | 10:30 AM     |                                          | Dec 7                                     | 8:30 A  |  |
|                                        |                                      | I           | 091405                                       | Dec 14                              | 12:30 PM     |                                          | Dec 7                                     | 10:30 A |  |
|                                        |                                      | I           | 091406                                       | Dec 14                              | 2:30 PM      | 111051                                   | Dec 7                                     | 12:30 F |  |
|                                        |                                      |             |                                              |                                     |              | 111052                                   | Dec 7                                     | 2:30 F  |  |
|                                        | Room locations ar                    | nd dates ar | re subjec                                    | ct to change; pre-registered ca     | Indidates sh | ould refe                                | er to your admission letter.              |         |  |