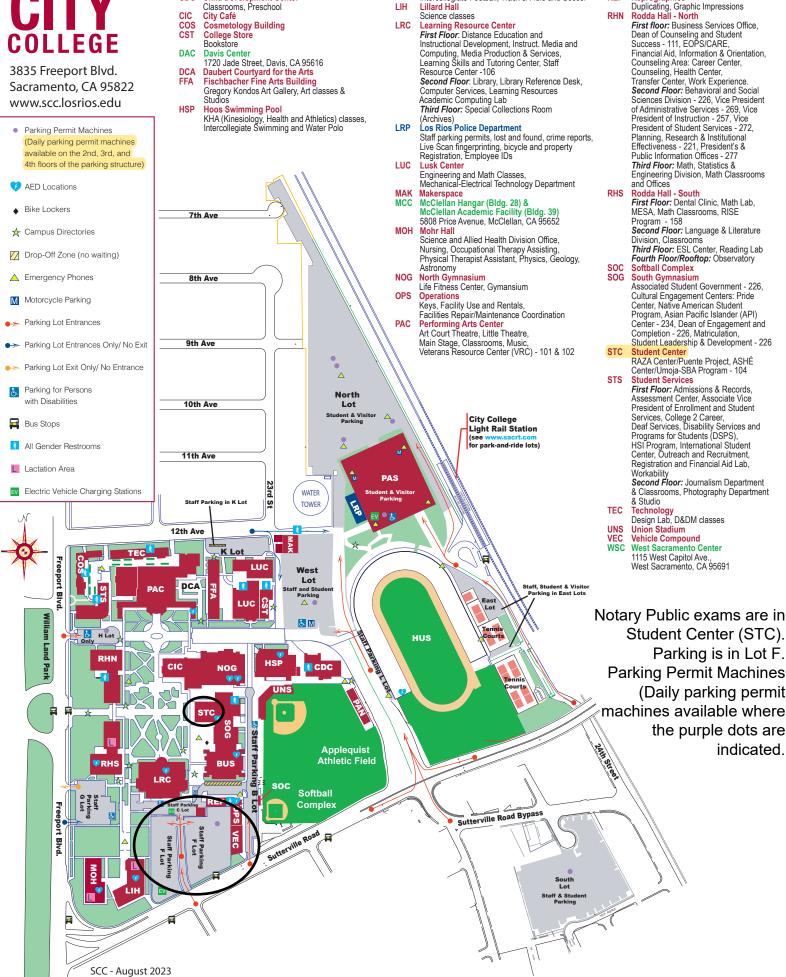

Room locations and dates are subject to change; pre-registered candidates should refer to your admission letter.

For Additional Information and/or Exam Registration - please visit notary.cpshr.us

UPDATED 09/18/24

Park in Lot E. Exam is in the Technology Center 114.

|                                |             | Dick Tucker                        | l      |
|--------------------------------|-------------|------------------------------------|--------|
| Accessibility Resource Center  | (10)        | Field (LeBard St                   | adium) |
| Administration                 | (189)       | Disabled Students Center           | (10)   |
| Admissions & Student Records   | (87)        | Drama Lab/Studio                   | (2)    |
| Adult Education                | (150)       | Early Childhood Lab School         | (146)  |
| Allied Health Sciences         | (44)        | Enrollment Center                  | (87)   |
| Aquatics Pavilion (pools)      | (187)       | EOPS                               | (87)   |
| Art Center                     | (158)       | Exercise Science (Fitness Complex) | (183)  |
| Assessment Center              | (87)        | Faculty House                      | (11)   |
| Associated Students of OCC (AS | OCC) (188)  | Field House                        | (110)  |
| Astronomy House                | (40)        | Film & Television                  | (158)  |
| Avery Prof. Mariner            |             | Financial Aid                      | (87)   |
| Training Center (1700 W.       | PCH, NB)    | Fine Arts Lecture Halls            | (5)    |
| Aviation Technology            | (48)        | Fitness Complex                    | (183)  |
| Biological Sciences            | (45)        | Forum Lecture Hall (Giles Brown)   | (81)   |
| Bookstore & Warehouse (        | 83 & 144)   | Frank M. Doyle Arts Pavilion       | (180)  |
| Bursar's Office                | (189)       | Garrison Honors Center             | (13)   |
| Business Education             | (74)        | Global Engagement Center           | (14)   |
| CalWORKS                       | (87)        | Gym Annex                          | (96)   |
| Campus Public Safety (Parking) | (1)         | Gymnasium                          | (91)   |
| Captain's Table Restaurant     | (189)       | Handball                           | (97)   |
| Career Education Center        | (87)        | Health Center (Student)            | (89)   |
| Chemistry                      | (69)        | Horticulture                       | (64)   |
| Children's Center              | (152)       | Information Technology             | (1)    |
| Clark Center                   | (73)        | International Admissions           |        |
| Classrooms & Labs (7, 8        | , 9 & 150)  | (Global Engagement)                | (14)   |
| College Center Dining          | (189)       | Job Placement                      | (87)   |
| Community Education            | (189)       | Journalism                         | (190)  |
| Construction Technology        | (116)       | Kinesiology & Athletics Division   | (187)  |
| Collegiate Rowing Center       |             | Language Institute                 | (12)   |
| (1700 W. PCH, NB)              |             | Learning Center (Special Services) | (10)   |
| Computing Center               | (74)        | Legacy Hall                        | (12)   |
| Consumer & Health Sciences Div | vision (43) | Lewis Center for Applied Sciences  | (42)   |
| Counseling                     | (87)        | Library                            | (182)  |
| Dance                          | (91, 158)   | Literature & Languages Division    | (190)  |
| Dennis Kelly Aquarium          | (42)        | Mailroom                           | (73)   |