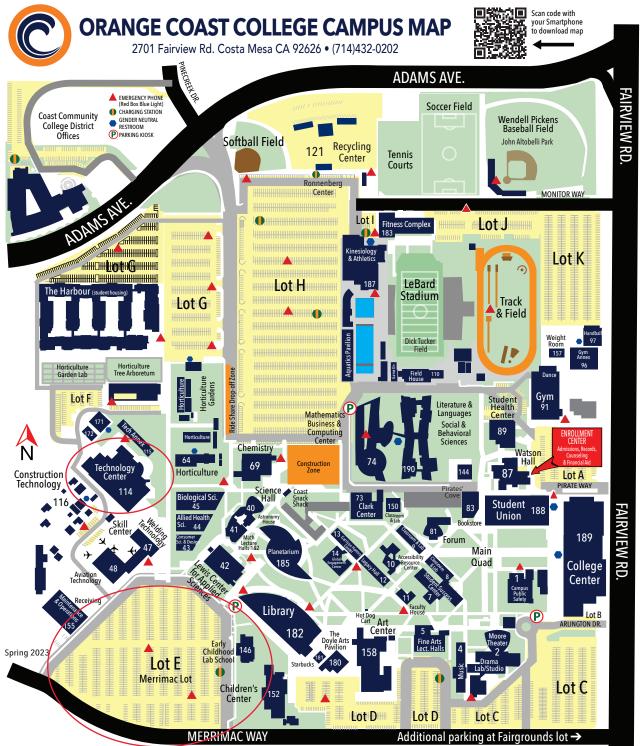

Park in Lot E. Exam is in the Technology Center 114.

|                                |             | Dick Tucker                        | l      |
|--------------------------------|-------------|------------------------------------|--------|
| Accessibility Resource Center  | (10)        | Field (LeBard St                   | adium) |
| Administration                 | (189)       | Disabled Students Center           | (10)   |
| Admissions & Student Records   | (87)        | Drama Lab/Studio                   | (2)    |
| Adult Education                | (150)       | Early Childhood Lab School         | (146)  |
| Allied Health Sciences         | (44)        | Enrollment Center                  | (87)   |
| Aquatics Pavilion (pools)      | (187)       | EOPS                               | (87)   |
| Art Center                     | (158)       | Exercise Science (Fitness Complex) | (183)  |
| Assessment Center              | (87)        | Faculty House                      | (11)   |
| Associated Students of OCC (AS | OCC) (188)  | Field House                        | (110)  |
| Astronomy House                | (40)        | Film & Television                  | (158)  |
| Avery Prof. Mariner            |             | Financial Aid                      | (87)   |
| Training Center (1700 W.       | PCH, NB)    | Fine Arts Lecture Halls            | (5)    |
| Aviation Technology            | (48)        | Fitness Complex                    | (183)  |
| Biological Sciences            | (45)        | Forum Lecture Hall (Giles Brown)   | (81)   |
| Bookstore & Warehouse (        | 83 & 144)   | Frank M. Doyle Arts Pavilion       | (180)  |
| Bursar's Office                | (189)       | Garrison Honors Center             | (13)   |
| Business Education             | (74)        | Global Engagement Center           | (14)   |
| CalWORKS                       | (87)        | Gym Annex                          | (96)   |
| Campus Public Safety (Parking) | (1)         | Gymnasium                          | (91)   |
| Captain's Table Restaurant     | (189)       | Handball                           | (97)   |
| Career Education Center        | (87)        | Health Center (Student)            | (89)   |
| Chemistry                      | (69)        | Horticulture                       | (64)   |
| Children's Center              | (152)       | Information Technology             | (1)    |
| Clark Center                   | (73)        | International Admissions           |        |
| Classrooms & Labs (7, 8        | , 9 & 150)  | (Global Engagement)                | (14)   |
| College Center Dining          | (189)       | Job Placement                      | (87)   |
| Community Education            | (189)       | Journalism                         | (190)  |
| Construction Technology        | (116)       | Kinesiology & Athletics Division   | (187)  |
| Collegiate Rowing Center       |             | Language Institute                 | (12)   |
| (1700 W. PCH, NB)              |             | Learning Center (Special Services) | (10)   |
| Computing Center               | (74)        | Legacy Hall                        | (12)   |
| Consumer & Health Sciences Div | vision (43) | Lewis Center for Applied Sciences  | (42)   |
| Counseling                     | (87)        | Library                            | (182)  |
| Dance                          | (91, 158)   | Literature & Languages Division    | (190)  |
| Dennis Kelly Aquarium          | (42)        | Mailroom                           | (73)   |